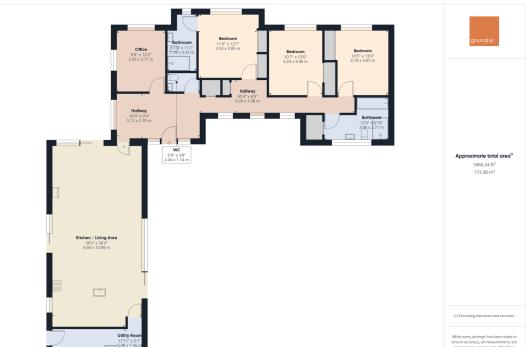

The bungalow boasts four inviting bedrooms, each providing a sanctuary for rest and rejuvenation. The spacious contemporary living area embodies modern elegance, offering a seamless blend of comfort and style. Bathed in natural light, this versatile space accommodates various living arrangements, perfect for both intimate gatherings and larger celebrations.

AGENT'S NOTE: If anyone requires a 5th bedroom, the sellers have had plans drawn up for a master bedroom with en-suite going up a floor but have not applied for planning permission. However the plot does not overlook anything so this should not be a problem but any interested party would need to explore this. If anyone would like to see the drawings please speak to an agent.