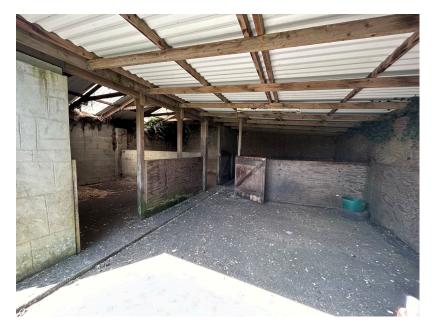

• Adaptable Accommodation

Found within the rural location of Wheal Rose is this substantial 4 Bedroom Detached family home which would benefit from some refurbishment with the added bonus of a detached 1 bedroom annexe set in the grounds of approximately 1.8 Acres of paddocks plus the large garden. This Property boasts 4 stables along with 2 paddocks and a large private garden to the rear of the property. There is a large storage shed used for hay and feed.