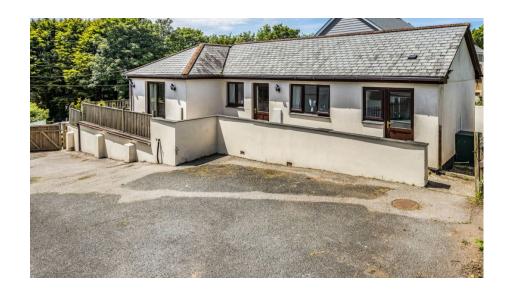

• Adaptable Accommodation

Found within the rural location of Wheal Rose is this substantial 4 Bedroom Detached family home which would benefit from some refurbishment with the added bonus of a detached 1 bedroom annexe set in the grounds of approximately 1.8 Acres of paddocks plus the large garden. This Property boasts 4 stables along with 2 paddocks and a large private garden to the rear of the property. There is a large storage shed used for hay and feed.