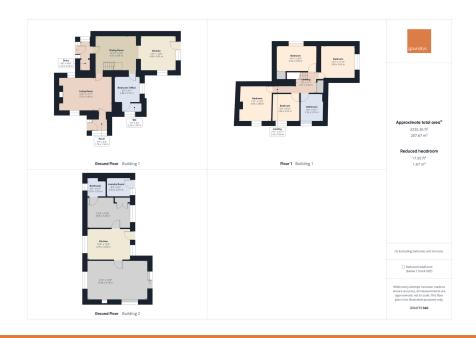

- Detached 4 Bedroom Home Stables & Paddocks
- Approx 1.8 Acres of Paddocks
- Rural Location
- Detached 1 Bedroom Annexe Living Room with Log Burner
- Spacious Kitchen/breakfast Generous Dining Room

Ample Parking

• Adaptable Accommodation

Found within the rural location of Wheal Rose is this substantial 4 Bedroom Detached family home which would benefit from some refurbishment with the added bonus of a detached 1 bedroom annexe set in the grounds of approximately 1.8 Acres of paddocks plus the large garden. This Property boasts 4 stables along with 2 paddocks and a large private garden to the rear of the property. There is a large storage shed used for hay and feed.