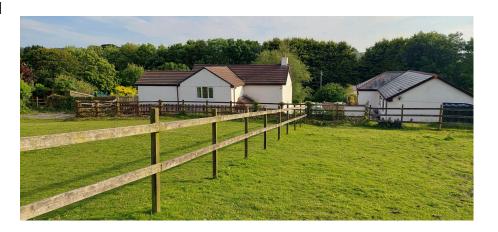

- Detached 4 Bedroom Home Stables & Paddocks
- Approx 1.8 Acres of Paddocks
- Rural Location
- Detached 1 Bedroom Annexe Living Room with Log Burner
- Spacious Kitchen/breakfast Generous Dining Room

Ample Parking

• Adaptable Accommodation

Found within the rural location of Wheal Rose is this substantial 4 Bedroom Detached family home which would benefit from some refurbishment with the added bonus of a detached 1 bedroom annexe set in the grounds of approximately 1.8 Acres of paddocks plus the large garden. This Property boasts 4 stables along with 2 paddocks and a large private garden to the rear of the property. There is a large storage shed used for hay and feed.