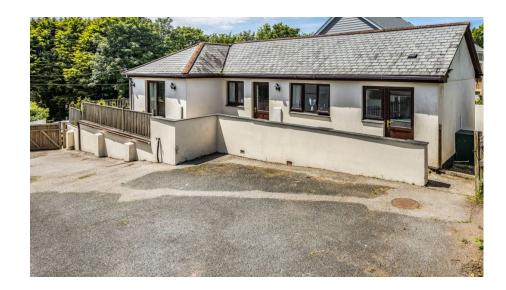

## \*\*\*\*\*\* REDUCED FOR A QUICK SALE \*\*\*\*\*\*

Found within the rural location of Wheal Rose is this substantial 4 Bedroom Detached family home having the added bonus of a DETACHED 1 BEDROOM ANNEXE both set in the grounds of approximately 2 ACRES OF LAND. This Property boasts stables along with 2 paddocks and a large private garden to the rear of the property.

The property is approached driveway gates opening onto the large driveway providing ample parking for a large number of vehicles. The property comprises of the following accommodation on offer: An entrance porch opens into the generous size dining room which in turn leads to the spacious kitchen/dining room having a range of wall and base units with space for a range of appliances. The living room has a feature fire place with log burner and exposed ceiling beams making this room cosy through the winter months. There is also a laundry room plus W.C. Stairs rise to the first floor accommodation having 4 double bedrooms and a large family bathroom. The detached 1 bedroom annexe has a large living room with patio doors opening onto a decked area, separate kitchen with the one bedroom having an en-suite shower room. There is a separate laundry room which is accessed via the outside.