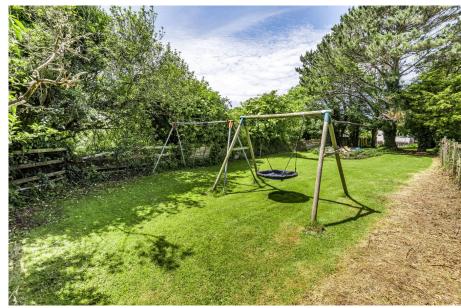

To the outside of the property to the front there is a large driveway and ample parking. The rear garden has a patio area with a long garden which has a sunny aspect. The stables can be found to the side of the annexe along with the 2 paddocks ideal for anyone who has horses or any other livestock and would like to live the good life!