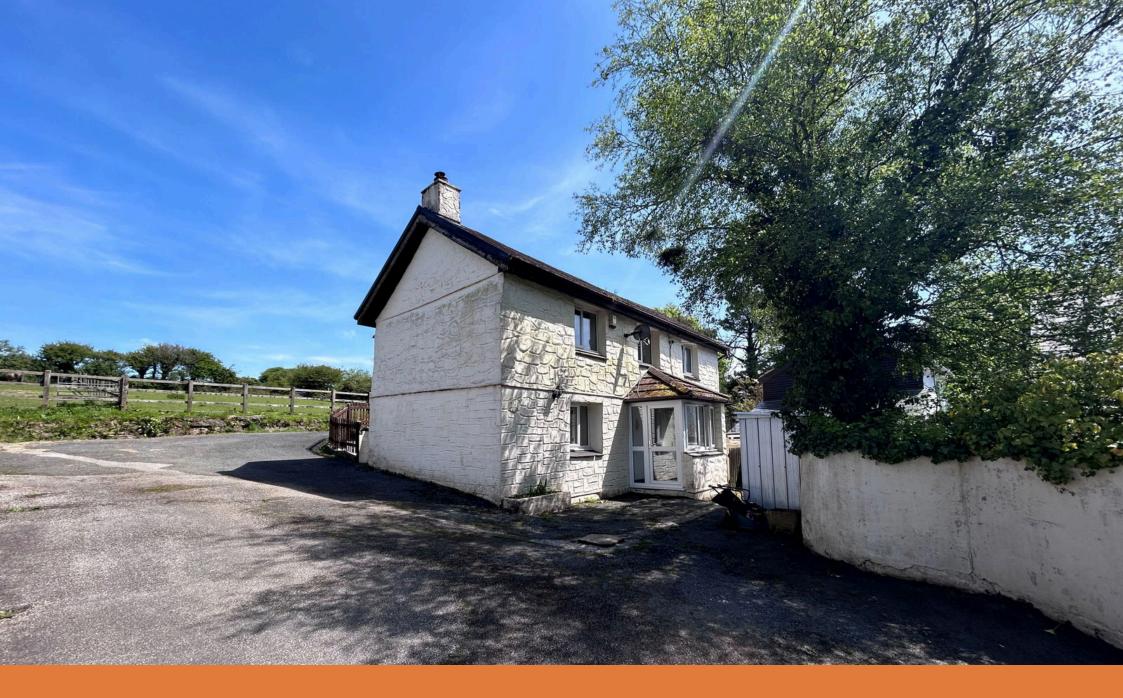

## \*\*\*\*\*\* REDUCED FOR A QUICK SALE \*\*\*\*\*\*

Found within the rural location of Wheal Rose is this substantial 4 Bedroom Detached family home having the added bonus of a DETACHED 1 BEDROOM ANNEXE both set in the grounds of approximately 2 ACRES OF LAND. This Property boasts stables along with 2 paddocks and a large private garden to the rear of the property.

The property is approached driveway gates opening onto the large driveway providing ample parking for a large number of vehicles. The property comprises of the following accommodation on offer: An entrance porch opens into the generous size dining room which in turn leads to the spacious kitchen/dining room having a range of wall and base units with space for a range of appliances. The living room has a feature fire place with log burner and exposed ceiling beams making this room cosy through the winter months. There is also a laundry room plus W.C. Stairs rise to the first floor accommodation having 4 double bedrooms and a large family bathroom. The detached 1 bedroom annexe has a large living room with patio doors opening onto a decked area, separate kitchen with the one bedroom having an en-suite shower room. There is a separate laundry room which is accessed via the outside.

To the outside of the property to the front there is a large driveway and ample parking. The rear garden has a patio area with a long garden which has a sunny aspect. The stables can be found to the side of the annexe along with the 2 paddocks ideal for anyone who has horses or any other livestock and would like to live the good life!