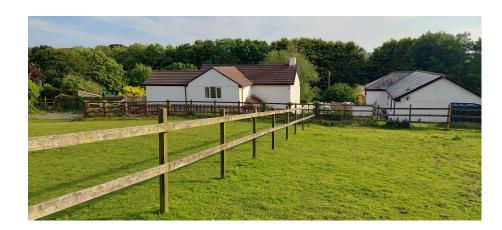

## \*\*\*\*\*\* REDUCED FOR A QUICK SALE \*\*\*\*\*\*

Found within the rural location of Wheal Rose is this substantial 4 Bedroom Detached family home having the added bonus of a DETACHED 1 BEDROOM ANNEXE both set in the grounds of approximately 2 ACRES OF LAND. This Property boasts stables along with 2 paddocks and a large private garden to the rear of the property.

To the outside of the property to the front there is a large driveway and ample parking. The rear garden has a patio area with a long garden which has a sunny aspect. The stables can be found to the side of the annexe along with the 2 paddocks ideal for anyone who has horses or any other livestock and would like to live the good life!

- Detached 4 Bedroom Home
  Stables & Paddocks
- Approx 1.8 Acres of Paddocks
- Rural Location
- Detached 1 Bedroom Annexe Living Room with Log Burner
- Spacious Kitchen/breakfast
  Generous Dining Room
- Ample Parking
  Adaptable Accommodation