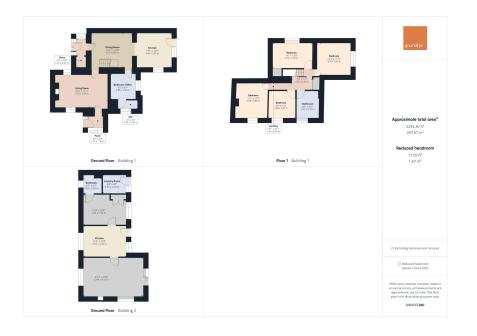

The property is approached driveway gates opening onto the large driveway providing ample parking for a large number of vehicles. The property comprises of the following accommodation on offer: An entrance porch opens into the generous size dining room which in turn leads to the spacious kitchen/dining room having a range of wall and base units with space for a range of appliances. The living room has a feature fire place with log burner and exposed ceiling beams making this room cosy through the winter months. There is also a laundry room plus W.C. Stairs rise to the first floor accommodation having 4 double bedrooms and a large family bathroom. The detached 1 bedroom annexe has a large living room with patio doors opening onto a decked area, separate kitchen with the one bedroom having an en-suite shower room. There is a separate laundry room which is accessed via the outside.