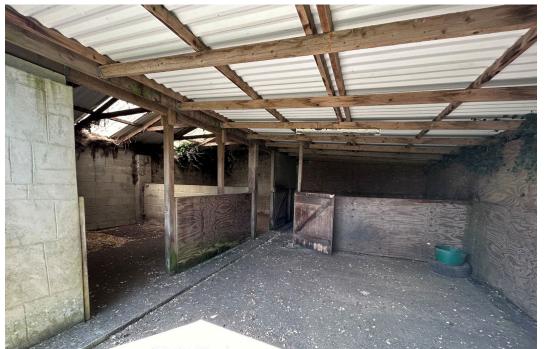

## \*\*\*\*\*\* REDUCED FOR A QUICK SALE \*\*\*\*\*\*

Found within the rural location of Wheal Rose is this substantial 4 Bedroom Detached family home having the added bonus of a DETACHED 1 BEDROOM ANNEXE both set in the grounds of approximately 2 ACRES OF LAND. This Property boasts stables along with 2 paddocks and a large private garden to the rear of the property.

To the outside of the property to the front there is a large driveway and ample parking. The rear garden has a patio area with a long garden which has a sunny aspect. The stables can be found to the side of the annexe along with the 2 paddocks ideal for anyone who has horses or any other livestock and would like to live the good life!

- Detached 4 Bedroom Home
  Stables & Paddocks
- Approx 1.8 Acres of Paddocks
- Rural Location
- Detached 1 Bedroom Annexe Living Room with Log Burner
- Spacious Kitchen/breakfast
  Generous Dining Room
- Ample Parking
  Adaptable Accommodation