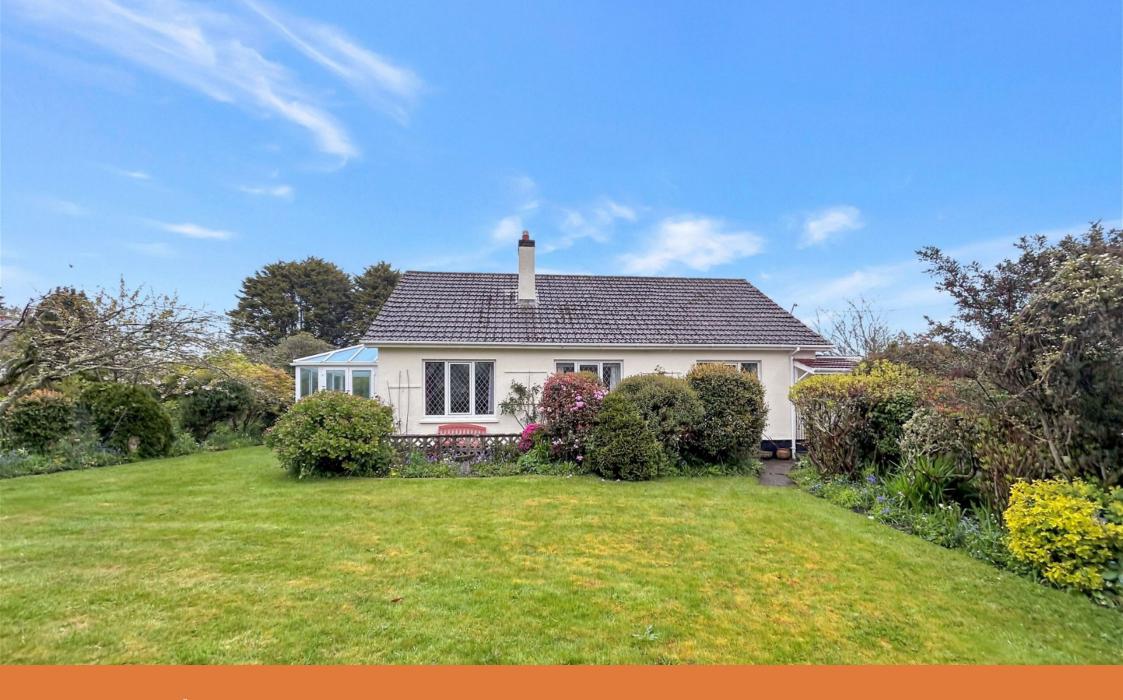

## Sawmill Lane, Scorrier, Redruth

## Guide Price £450,000

**₽**4 **₽**1 **₽**2

- Offered With No Onward Chain
- 4 Bedroom Detached Bungalow

Non Estate

- Attractive Mature Gardens
- Kitchen/Breakfast Room
- · Shower Room plus W.C

Conservatory

- Greenhouse
- Ample Driveway Parking
- Double Glazing

Stippy Strappy is located between Chacewater to Redruth and enjoys a quiet setting accessed via a lane. Being a detached 4 bedroom bungalow this property offers the potential and scope to extend in the future. The property boasts generous size gardens along with ample driveway parking. For people who enjoy the good life there is an area for growing your own veg along with a green house and shed.