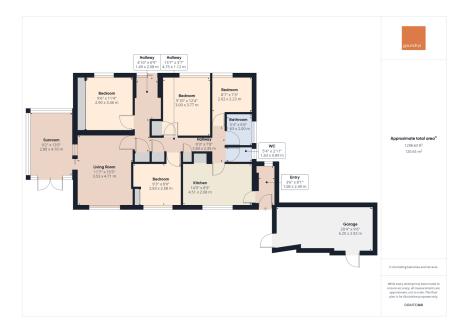

## Guide Price £450,000

**₽**4 **₽**1 **₽**2

- Offered With No Onward Chain
- 4 Bedroom Detached Bungalow

Non Estate

- Attractive Mature Gardens
- Kitchen/Breakfast Room
- · Shower Room plus W.C

Conservatory

- Greenhouse
- Ample Driveway Parking
- Double Glazing

Stippy Strappy is located between Chacewater to Redruth and enjoys a quiet setting accessed via a lane. Being a detached 4 bedroom bungalow this property offers the potential and scope to extend in the future. The property boasts generous size gardens along with ample driveway parking. For people who enjoy the good life there is an area for growing your own veg along with a green house and shed.