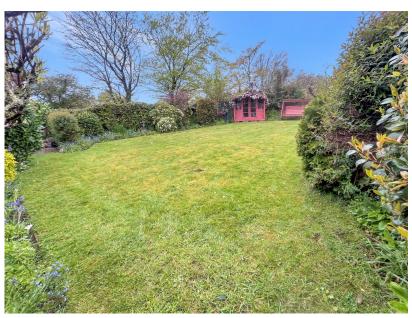

## Guide Price £450,000

**₽**4 **₽**1 **₽**2

- Offered With No Onward Chain
- 4 Bedroom Detached Bungalow

Non Estate

- Attractive Mature Gardens
- Kitchen/Breakfast Room
- · Shower Room plus W.C

Conservatory

- Greenhouse
- Ample Driveway Parking
- Double Glazing

Stippy Strappy is located between Chacewater to Redruth and enjoys a quiet setting accessed via a lane. Being a detached 4 bedroom bungalow this property offers the potential and scope to extend in the future. The property boasts generous size gardens along with ample driveway parking. For people who enjoy the good life there is an area for growing your own veg along with a green house and shed.