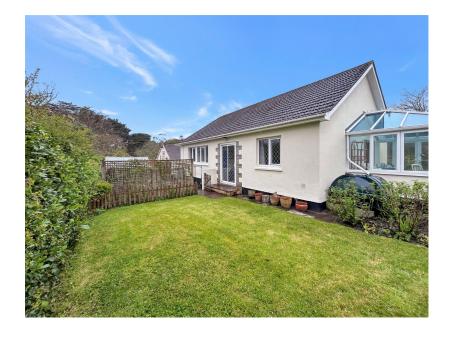

- Greenhouse
- Ample Driveway Parking
- Double Glazing

Stippy Strappy is located between Chacewater to Redruth and enjoys a quiet setting accessed via a lane. Being a detached 4 bedroom bungalow this property offers the potential and scope to extend in the future. The property boasts generous size gardens along with ample driveway parking. For people who enjoy the good life there is an area for growing your own veg along with a green house and shed.