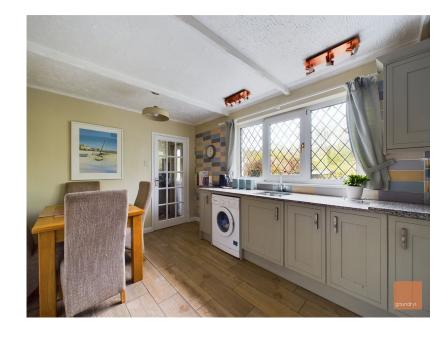

## Guide Price £450,000

**₽**4 **₽**1 **₽**2

- Offered With No Onward Chain
- 4 Bedroom Detached Bungalow

Non Estate

- Attractive Mature Gardens
- Kitchen/Breakfast Room
- · Shower Room plus W.C

Conservatory

- Greenhouse
- Ample Driveway Parking
- Double Glazing

Stippy Strappy is located between Chacewater to Redruth and enjoys a quiet setting accessed via a lane. Being a detached 4 bedroom bungalow this property offers the potential and scope to extend in the future. The property boasts generous size gardens along with ample driveway parking. For people who enjoy the good life there is an area for growing your own veg along with a green house and shed.