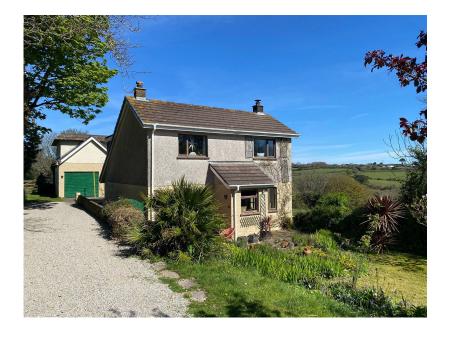

## Wheal Daniell, Chacewater, Truro

Found just a stone's throw away from the village of Chacewater is this detached 3 bedroom property having the benefit of an annexe/ studio apartment. This lovely property is nestled within its own private and very secluded gardens having stunningly beautiful rural views over the local farm land and beyond. The property comprises of a welcoming entrance leading into the dining room having a feature fireplace. From the dining room an archway leads into the modern fitted kitchen having integrated appliances. From the kitchen there is a rear porch handy for storing The living room is of a generous size having triple aspect windows which take in the beautiful views over the nearby fields, where one can enjoy watching the local deer and other wildlife who visit regularly. On the first floor there are the 3 double bedrooms and the spacious modern family bathroom. To the outside of the property you will find the mature gardens and generous parking.