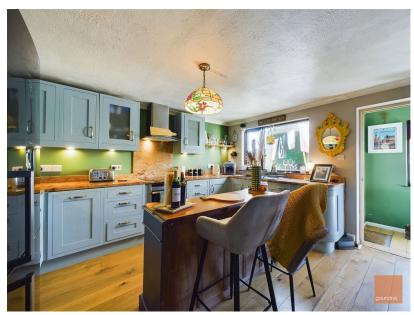

Found just a stone's throw away from the village of Chacewater is this detached 3 bedroom property having the benefit of an annexe/ studio apartment. This lovely property is nestled within its own private and very secluded gardens having stunningly beautiful rural views over the local farm land and beyond. The property comprises of a welcoming entrance leading into the dining room having a feature fireplace. From the dining room an archway leads into the modern fitted kitchen having integrated appliances. From the kitchen there is a rear porch handy for storing The living room is of a generous size having triple aspect windows which take in the beautiful views over the nearby fields, where one can enjoy watching the local deer and other wildlife who visit regularly. On the first floor there are the 3 double bedrooms and the spacious modern family bathroom. To the outside of the property you will find the mature gardens and generous parking.