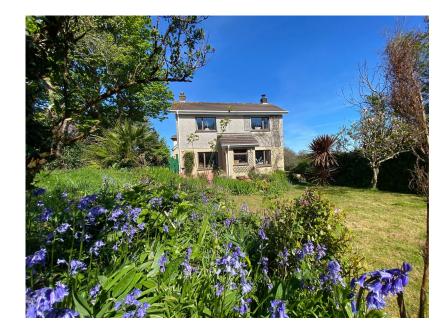

## Wheal Daniell, Chacewater, Truro

Found just a stone's throw away from the village of Chacewater is this detached 3 bedroom property having the benefit of an annexe/ studio apartment. This lovely property is nestled within its own private and very secluded gardens having stunningly beautiful rural views over the local farm land and beyond. The property comprises of a welcoming entrance leading into the dining room having a feature fireplace. From the dining room an archway leads into the modern fitted kitchen having integrated appliances. From the kitchen there is a rear porch handy for storing The living room is of a generous size having triple aspect windows which take in the beautiful views over the nearby fields, where one can enjoy watching the local deer and other wildlife who visit regularly. On the first floor there are the 3 double bedrooms and the spacious modern family bathroom. To the outside of the property you will find the mature gardens and generous parking.