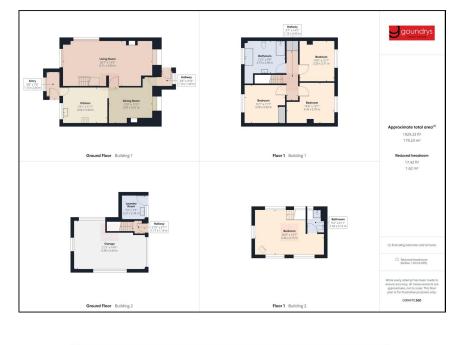

## Guide Price £550,000

- Secluded Private Rural Location
- Detached 3 Double Bedroom Property
- Delightful Mature Colourful Gardens
- Generous Parking
- Separate Annex/ Studio
- Generous size Living Room
- · Kitchen / Breakfast Room
- · Separate Dining Room
- Spacious Family Bathroom
- Detached Garage with Inspection Pit

Found just a stone's throw away from the village of Chacewater is this detached 3 bedroom property having the benefit of an annexe/ studio apartment. This lovely property is nestled within its own private and very secluded gardens having stunningly beautiful rural views over the local farm land and beyond. The property comprises of a welcoming entrance leading into the dining room having a feature fireplace. From the dining room an archway leads into the modern fitted kitchen having integrated appliances. From the kitchen there is a rear porch handy for storing The living room is of a generous size having triple aspect windows which take in the beautiful views over the nearby fields, where one can enjoy watching the local deer and other wildlife who visit regularly. On the first floor there are the 3 double bedrooms and the spacious modern family bathroom. To the outside of the property you will find the mature gardens and generous parking.