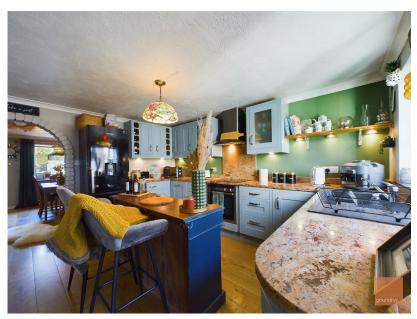

Found just a stone's throw away from the village of Chacewater is this detached 3 bedroom property having the benefit of an annexe/ studio apartment. This lovely property is nestled within its own private and very secluded gardens having stunningly beautiful rural views over the local farm land and beyond. The property comprises of a welcoming entrance leading into the dining room having a feature fireplace. From the dining room an archway leads into the modern fitted kitchen having integrated appliances. From the kitchen there is a rear porch handy for storing The living room is of a generous size having triple aspect windows which take in the beautiful views over the nearby fields, where one can enjoy watching the local deer and other wildlife who visit regularly. On the first floor there are the 3 double bedrooms and the spacious modern family bathroom. To the outside of the property you will find the mature gardens and generous parking.