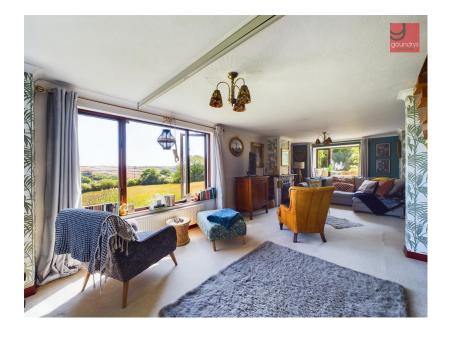

Found just a stone's throw away from the village of Chacewater is this detached 3 bedroom property having the benefit of an annexe/ studio apartment. This lovely property is nestled within its own private and very secluded gardens having stunningly beautiful rural views over the local farm land and beyond. The property comprises of a welcoming entrance leading into the dining room having a feature fireplace. From the dining room an archway leads into the modern fitted kitchen having integrated appliances. From the kitchen there is a rear porch handy for storing The living room is of a generous size having triple aspect windows which take in the beautiful views over the nearby fields, where one can enjoy watching the local deer and other wildlife who visit regularly. On the first floor there are the 3 double bedrooms and the spacious modern family bathroom. To the outside of the property you will find the mature gardens and generous parking.