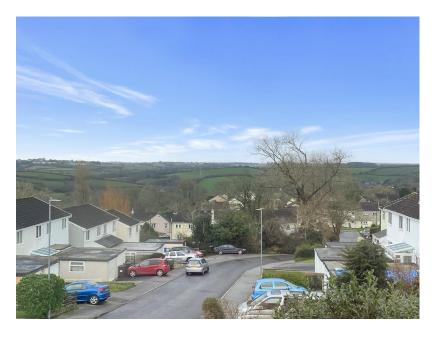

### Description

Offered onto the market with no onward chain, this spacious semidetached family home offers triple glazing and electric heating. Situated within the popular village of Shortlanesend and boasting countryside views from the rear elevation. The internal accommodation briefly comprises: Entrance porch with solar panels controls, open plan living/kitchen area, which has attractive wooden flooring, fitted kitchen with integrated electric oven, electric hob with hood above, island unit, wooden worktops, sink unit, double glazed doors opening onto the rear seating area. To the first floor are the three bedrooms and family bathroom. Externally the rear garden has a sunny aspect and benefits from being enclosed with an off road parking space for a small vehicle which could be extended to accommodate a larger car. The front of the property offers a degree of privacy with mature heading.

#### Location

The village of Shortlanesend is approximately 4 miles from Truro city centre and has a wide range of amenities which include a junior school, public house, general stores and regular bus service to Truro city centre. Truro itself has a wide range of amenities which include shops, restaurants and bars and also has comprehensive schooling facilities and a mainline railway station connecting to London Paddington.

Popular Village Location