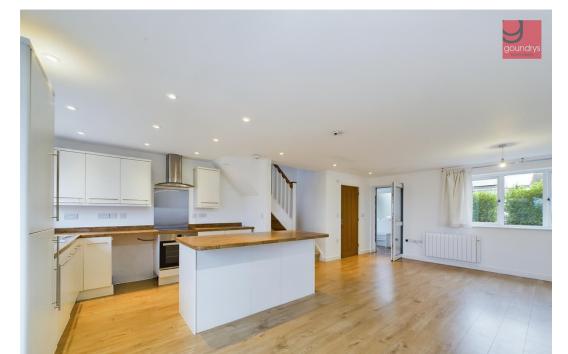

### Description

Offered onto the market with no onward chain, this spacious semidetached family home offers triple glazing and electric heating. Situated within the popular village of Shortlanesend and boasting countryside views from the rear elevation. The internal accommodation briefly comprises: Entrance porch with solar panels controls, open plan living/kitchen area, which has attractive wooden flooring, fitted kitchen with integrated electric oven, electric hob with hood above, island unit, wooden worktops, sink unit, double glazed doors opening onto the rear seating area. To the first floor are the three bedrooms and family bathroom. Externally the rear garden has a sunny aspect and benefits from being enclosed with an off road parking space for a small vehicle which could be extended to accommodate a larger car. The front of the property offers a degree of privacy with mature heading.

## Porch

1.25 x 2.24 (4'1" x 7'4")

**Living/Kitchen** 7.11 x 5.42 (23'3" x 17'9")

· No Onward Chain

· Three Bedrooms

Triple Glazing

· Enclosed Rear Garden

Rural Views