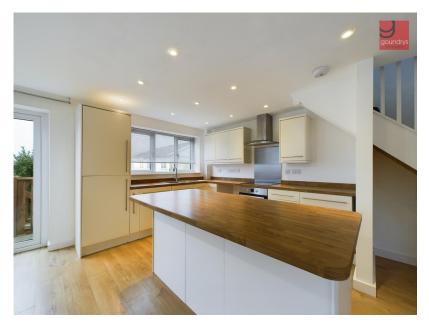

### Description

Offered onto the market with no onward chain, this spacious semidetached family home offers triple glazing and electric heating. Situated within the popular village of Shortlanesend and boasting countryside views from the rear elevation. The internal accommodation briefly comprises: Entrance porch with solar panels controls, open plan living/kitchen area, which has attractive wooden flooring, fitted kitchen with integrated electric oven, electric hob with hood above, island unit, wooden worktops, sink unit, double glazed doors opening onto the rear seating area. To the first floor are the three bedrooms and family bathroom. Externally the rear garden has a sunny aspect and benefits from being enclosed with an off road parking space for a small vehicle which could be extended to accommodate a larger car. The front of the property offers a degree of privacy with mature heading.

## Porch

1.25 x 2.24 (4'1" x 7'4")

**Living/Kitchen** 7.11 x 5.42 (23'3" x 17'9")

· No Onward Chain

· Three Bedrooms

Triple Glazing

· Enclosed Rear Garden

Rural Views