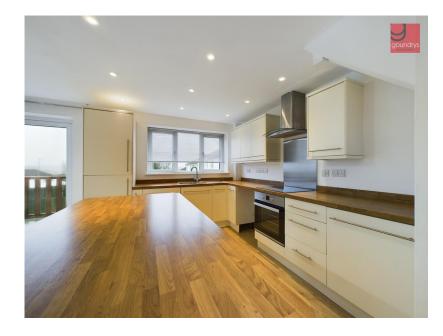

### Description

Offered onto the market with no onward chain, this spacious semidetached family home offers triple glazing and electric heating. Situated within the popular village of Shortlanesend and boasting countryside views from the rear elevation. The internal accommodation briefly comprises: Entrance porch with solar panels controls, open plan living/kitchen area, which has attractive wooden flooring, fitted kitchen with integrated electric oven, electric hob with hood above, island unit, wooden worktops, sink unit, double glazed doors opening onto the rear seating area. To the first floor are the three bedrooms and family bathroom. Externally the rear garden has a sunny aspect and benefits from being enclosed with an off road parking space for a small vehicle which could be extended to accommodate a larger car. The front of the property offers a degree of privacy with mature heading.

## Porch

1.25 x 2.24 (4'1" x 7'4")

**Living/Kitchen** 7.11 x 5.42 (23'3" x 17'9")

· No Onward Chain

· Three Bedrooms

Triple Glazing

· Enclosed Rear Garden

Rural Views