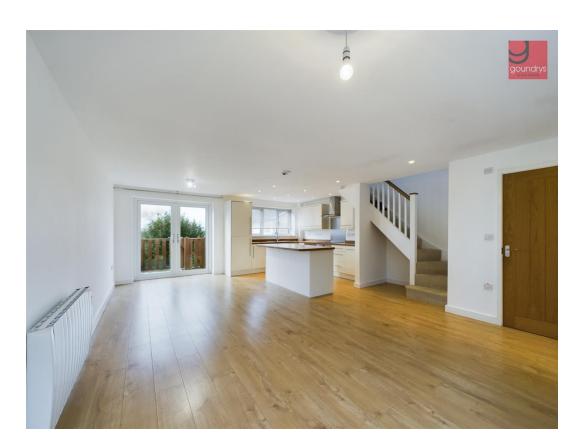

### Description

Offered onto the market with no onward chain, this spacious semidetached family home offers triple glazing and electric heating. Situated within the popular village of Shortlanesend and boasting countryside views from the rear elevation. The internal accommodation briefly comprises: Entrance porch with solar panels controls, open plan living/kitchen area, which has attractive wooden flooring, fitted kitchen with integrated electric oven, electric hob with hood above, island unit, wooden worktops, sink unit, double glazed doors opening onto the rear seating area. To the first floor are the three bedrooms and family bathroom. Externally the rear garden has a sunny aspect and benefits from being enclosed with an off road parking space for a small vehicle which could be extended to accommodate a larger car. The front of the property offers a degree of privacy with mature heading.

## Porch

1.25 x 2.24 (4'1" x 7'4")

**Living/Kitchen** 7.11 x 5.42 (23'3" x 17'9")

· No Onward Chain

· Three Bedrooms

Triple Glazing

· Enclosed Rear Garden

Rural Views