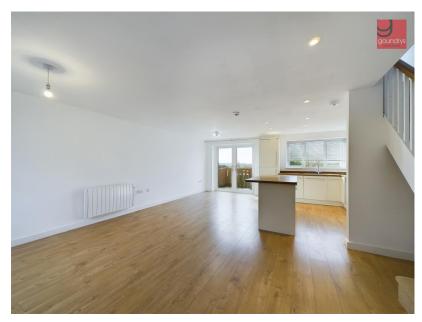

### Description

Offered onto the market with no onward chain, this spacious semidetached family home offers triple glazing and electric heating. Situated within the popular village of Shortlanesend and boasting countryside views from the rear elevation. The internal accommodation briefly comprises: Entrance porch with solar panels controls, open plan living/kitchen area, which has attractive wooden flooring, fitted kitchen with integrated electric oven, electric hob with hood above, island unit, wooden worktops, sink unit, double glazed doors opening onto the rear seating area. To the first floor are the three bedrooms and family bathroom. Externally the rear garden has a sunny aspect and benefits from being enclosed with an off road parking space for a small vehicle which could be extended to accommodate a larger car. The front of the property offers a degree of privacy with mature heading.

## Porch

1.25 x 2.24 (4'1" x 7'4")

**Living/Kitchen** 7.11 x 5.42 (23'3" x 17'9")

· No Onward Chain

· Three Bedrooms

Triple Glazing

· Enclosed Rear Garden

Rural Views