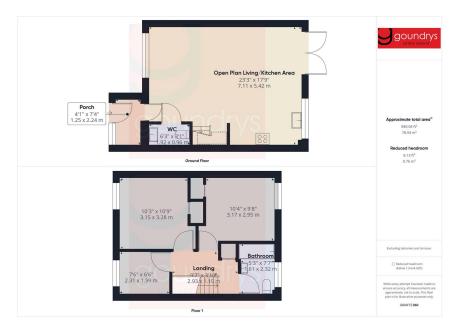

## Porch

1.25 x 2.24 (4'1" x 7'4")

**Living/Kitchen** 7.11 x 5.42 (23'3" x 17'9")

· No Onward Chain

· Three Bedrooms

Triple Glazing

· Enclosed Rear Garden

Rural Views