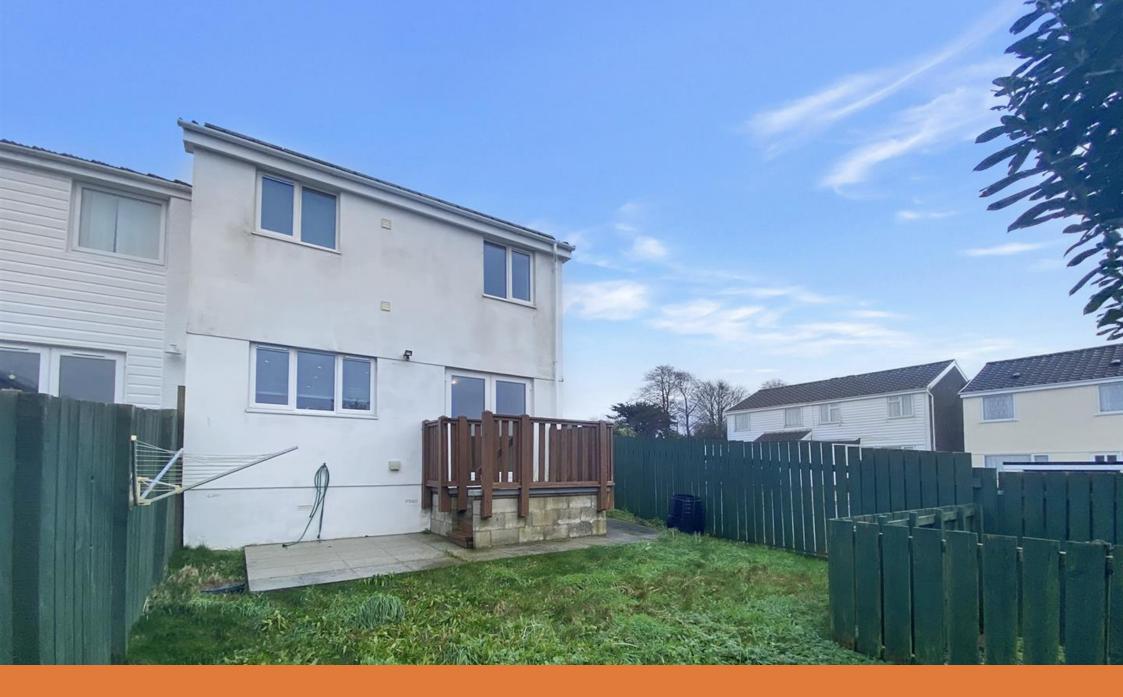

#### NO ONWARD CHAIN!

Offered onto the market with no onward chain, this spacious semidetached home offers triple glazing, electric heating, open plan living/kitchen with integrated appliances. To the first floor are the three bedrooms and bathroom. Externally the enclosed rear garden has a sunny aspect.

### Description

Offered onto the market with no onward chain, this spacious semidetached family home offers triple glazing and electric heating. Situated within the popular village of Shortlanesend and boasting countryside views from the rear elevation. The internal accommodation briefly comprises: Entrance porch with solar panels controls, open plan living/kitchen area, which has attractive wooden flooring, fitted kitchen with integrated electric oven, electric hob with hood above, island unit, wooden worktops, sink unit, double glazed doors opening onto the rear seating area. To the first floor are the three bedrooms and family bathroom. Externally the rear garden has a sunny aspect and benefits from being enclosed with an off road parking space for a small vehicle which could be extended to accommodate a larger car. The front of the property offers a degree of privacy with mature heading.

## Porch

1.25 x 2.24 (4'1" x 7'4")

**Living/Kitchen** 7.11 x 5.42 (23'3" x 17'9")

· No Onward Chain

· Three Bedrooms

Triple Glazing

· Enclosed Rear Garden

Rural Views