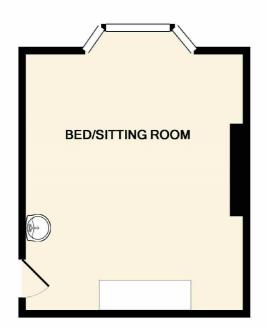

### Communal Entrance:

Room: 4.13 x 3.98 (13'7" x 13'1") Front aspect bay window, wash hand basin with base unit and work top.

Shared Bathroom: Shower cubicle, wash hand basin, WC.

### PORTLAND

Whilst every attempt has been made to ensure the accuracy of the floor plan contained here, measurements of doors, windows, rooms and any other items are approximate and no responsibility is taken for any error, omission, or mis-statement. This plan is for illustrative purposes only and should be used as such by any prospective purchaser. The services, systems and appliances shown have not been tested and no guarantee as to their operability or efficiency can be given Made with Metropix ©2018