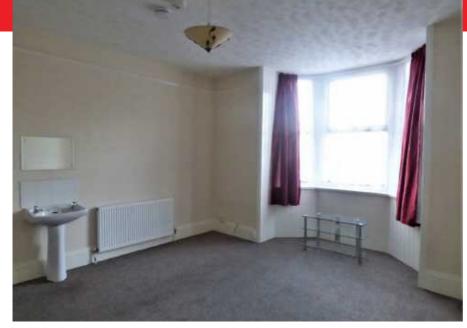

### COMMENTARY "Agent's Comment"

"Spacious bed/sitting room in a period property"

### Communal Entrance:

Room: 4.13 x 3.98 (13'7" x 13'1") Front aspect bay window, wash hand basin with base unit and work top.

Shared Bathroom: Shower cubicle, wash hand basin, WC.