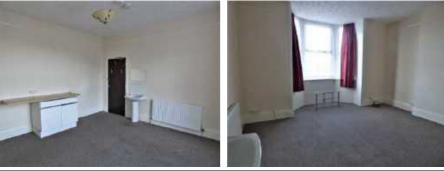

### Communal Entrance:

Room: 4.13 x 3.98 (13'7" x 13'1") Front aspect bay window, wash hand basin with base unit and work top.

Shared Bathroom: Shower cubicle, wash hand basin, WC.