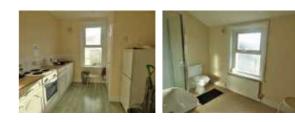

### Communal Entrance:

Room: 4.13 x 3.98 (13'7" x 13'1") Front aspect bay window, wash hand basin with base unit and work top.

Shared Bathroom: Shower cubicle, wash hand basin, WC.