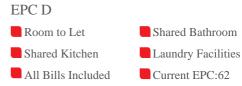

# PROPERTY SUMMARY

A ground floor bed/sitting room in a shared house. Use of communal kitchen and bathroom facilities. A character terraced house with on street parking, close to the amenities of Fortuneswell and Chesil beach. Current EPC

### Communal Entrance:

Room: 4.13 x 3.98 (13'7" x 13'1") Front aspect bay window, wash hand basin with base unit and work top.

Shared Bathroom: Shower cubicle, wash hand basin, WC.