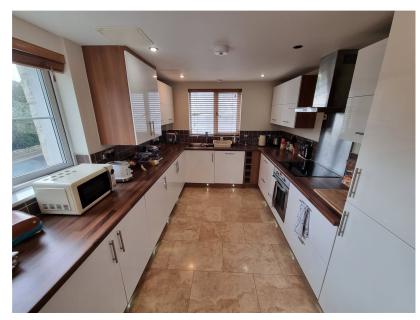

**Kitchen** - 3.61m x 2.72m (11'10" x 8'11")

Rear and side aspect glazed window, range of wall and base kitchen cabinets, stainless steel sink and drainer, built in electric cooker with hob and extractor over, part tiled walls, ceiling spot lights, integrated fridge/freezer, space for washing machine and dishwasher. Work surfaces open plan into sitting room/diner, tiled floor.