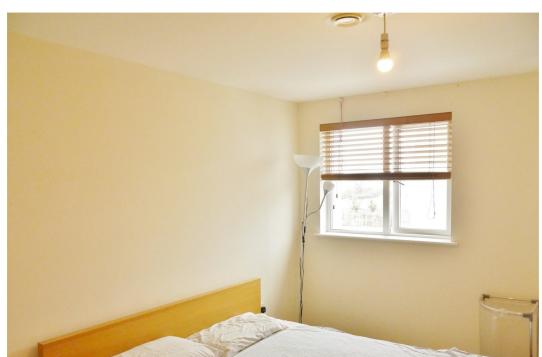

Bedroom One 3.76m x 2.77m (12'4" x 9'1")

Side and rear aspect glazed window, sliding wardrobes. Door leading to en-suite.