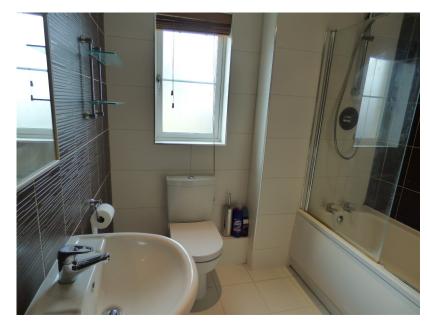

## **Bathroom**

Bath with shower over, tiled walls, tiled floor, wash hand basin, low level wc. Side aspect glazed window, heated towel rail.

TOTAL APPROX. FLOOR AREA 691 SQ.FT. (64.2 SQ.M.) whilst every attempt has been made to ensure the accuracy of the floor plan contained here, measurements floors, windows, rooms and any other times are approximate and no responsibility is blann for any error, mission, or ms-statement. This plan is for illustrative purposes only and should be used as such by any companyed to the plant of the state of th