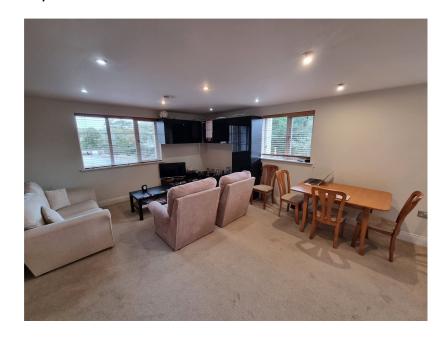

## Hallway

Via front door into hallway, doors leading to bedroom one and two, bathroom and sitting room.

**Sitting/Dining Room** - 5.31m x 4.22m (17'5" x 13'10")

Front and side aspect windows, ceiling spot lights.