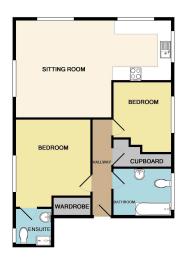

## **Bathroom**

Bath with shower over, tiled walls, tiled floor, wash hand basin, low level wc. Side aspect glazed window, heated towel rail.

TOTAL APPROX. FLOOR AREA 691 SQ.FT. (64.2 SQ.M.) whilst every attempt has been made to ensure the accuracy of the floor plan contained here, measurements floors, windows, rooms and any other times are approximate and no responsibility is blann for any error, mission, or ms-statement. This plan is for illustrative purposes only and should be used as such by any companyed to the plant of the state of th