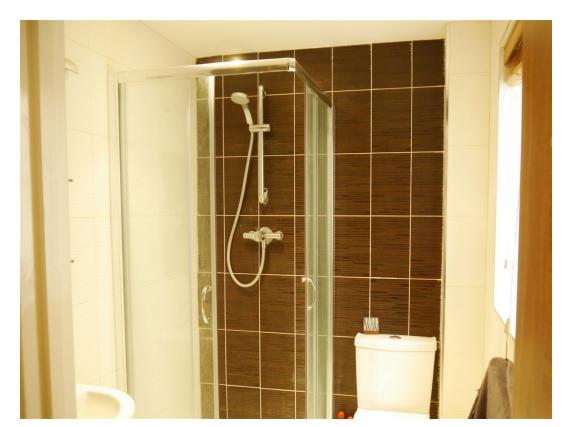

## **Ensuite**

Shower cubicle, wash hand basin, low level wc, tiled floor, ceiling light points, heated towel rail.

Bedroom Two - 3.51m x 2.9m (11'6" x 9'6")

Side aspect glazed window, built in storage.