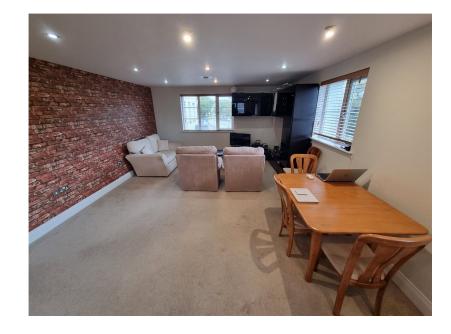

## Hallway

Via front door into hallway, doors leading to bedroom one and two, bathroom and sitting room.

**Sitting/Dining Room** - 5.31m x 4.22m (17'5" x 13'10")

Front and side aspect windows, ceiling spot lights.