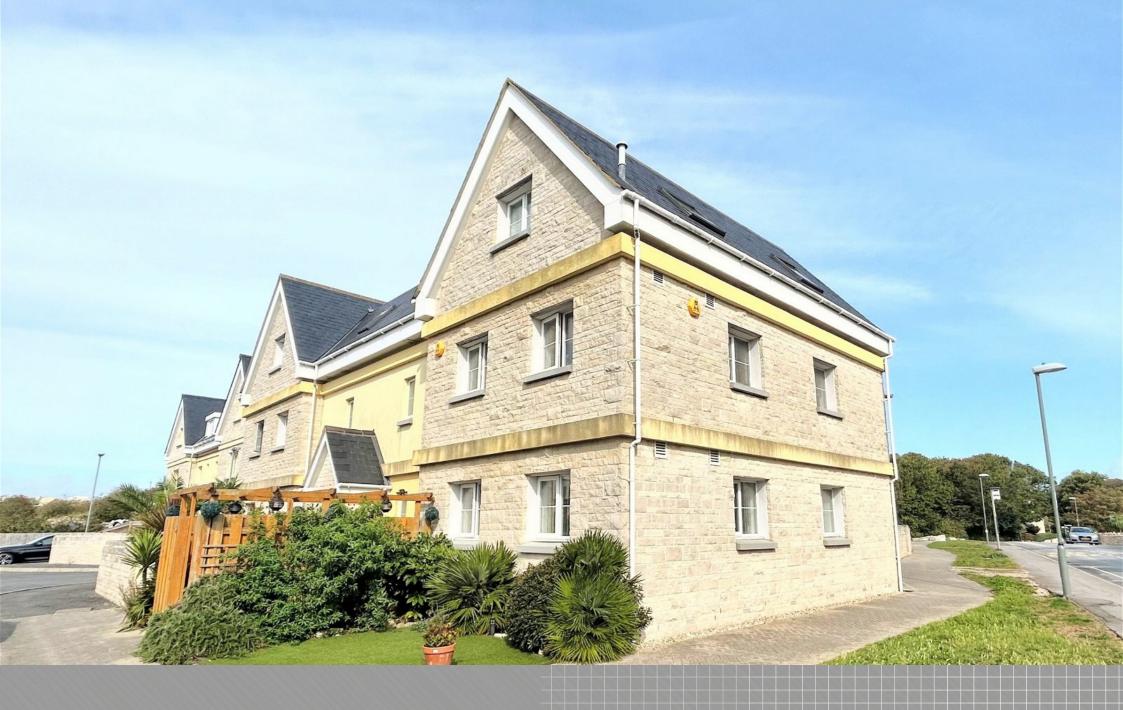

## Pennsylvania Way, Easton. Portland

£227,500

Well Presented

 Master Bedroom With Ensuite

Two Bedroom Apartment

Allocated Parking

• EPC B

Council Tax B

Two bedroom mid floor apartment situated on the new Pennsylvania estate. The property has a large sitting room/diner, fully fitted kitchen, master bedroom with en-suite and a family bathroom. The property also benefits from allocated parking and is close to Easton square.