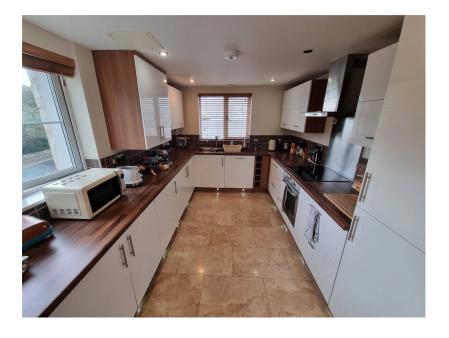

Two bedroom mid floor apartment situated on the new Pennsylvania estate. The property has a large sitting room/diner, fully fitted kitchen, master bedroom with en-suite and a family bathroom. The property also benefits from allocated parking and is close to Easton square.