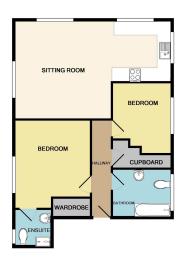

EPC RATING B 82 Council Tax B 999 Lease From 2011 £100pa Ground Rent £700pa Service Charge £300pa Maintenance

TOTAL APPROX. FLOOR AREA 691 SQ.FT, (64.2 SQ.M.)
White every strength has been made to ensure the accuracy of the foot gain contained feature, measurements of documents of the contrained for the strength of the contrained for the contrained