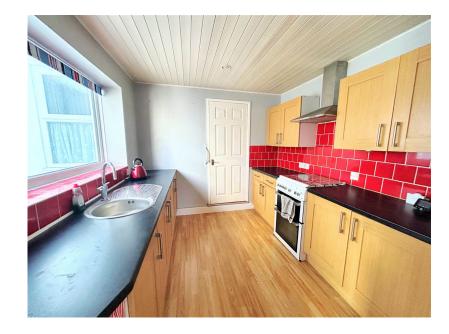

## Brymers Avenue, Portland, DT5 1JS

Offers Over £200,000

Character Cottage
Two Bedrooms

Courtyard Garden
Loft Room With Seas Views

• EPC E • Council Tax Band B

A deceptively spacious two double bedroom house with a loft room is located in a popular residential location. The property benefits from entrance hallway, living room, dining room, kitchen with separate utility area. Upstairs there are two double bedrooms, bathroom and loft room. Outside there is a courtyard garden.