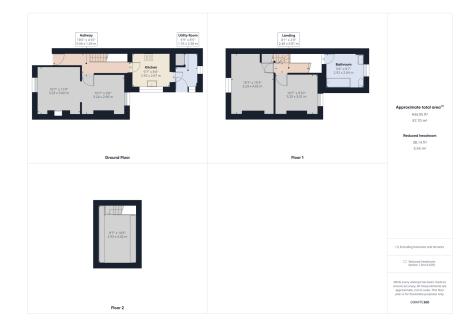

## Brymers Avenue, Portland, DT5 1JS

Offers Over £200,000

Character Cottage
Two Bedrooms

Courtyard Garden
Loft Room With Seas Views

• EPC E • Council Tax Band B

A deceptively spacious two double bedroom house with a loft room is located in a popular residential location. The property benefits from entrance hallway, living room, dining room, kitchen with separate utility area. Upstairs there are two double bedrooms, bathroom and loft room. Outside there is a courtyard garden.