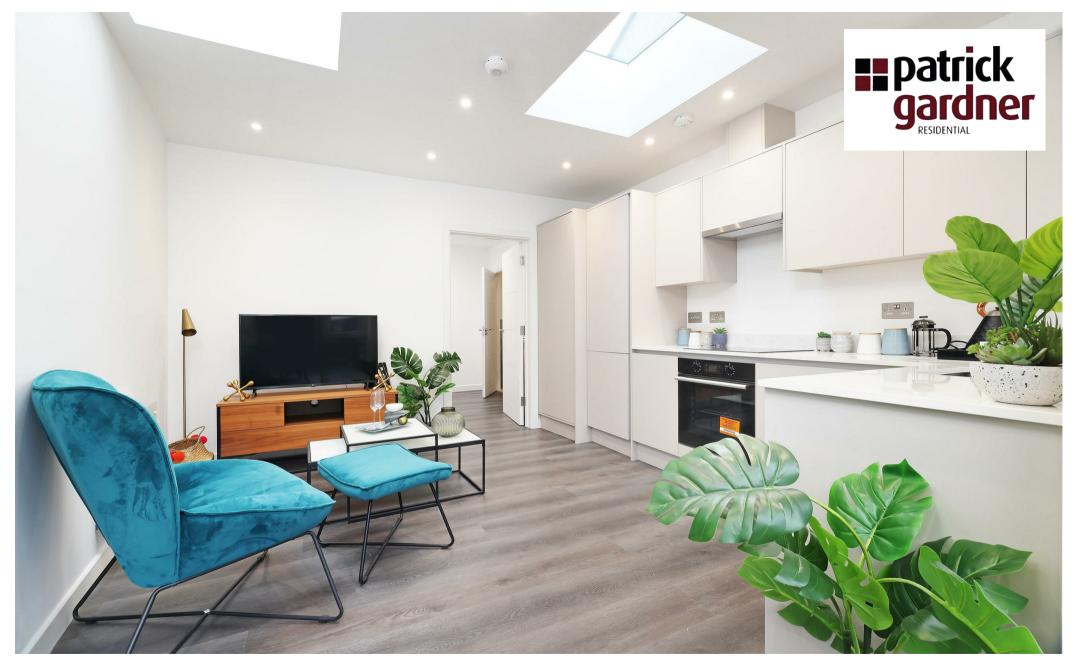

## Description

\*\*PLOT 29 – A HIDDEN GEM IN CHARMING COURTYARD\*\*

Nestled within a charming courtyard setting in the heart of Dorking, Plot 29 Green Yard is a beautifully presented onebedroom bungalow. The open-plan layout features a sleek kitchen with handleless cabinetry, Quartz worktops, and integrated appliances. The apartment includes a spacious double bedroom, a modern kitchen/living area, and a stylish shower room with contemporary fittings.

Conveniently located with amenities just steps away and within walking distance of Dorking train stations, this home also comes with a 10-year build warranty for peace of mind.

Show Home Available, viewings by appointment.