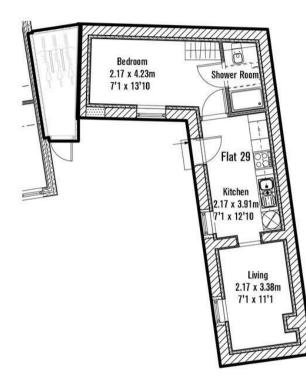

Ground Floor Reference Plan Scale: 1:500 @ A4

Flat 29 Green Yard, Vincents Walk, Dorking, Surrey RH4 2FZ Note - All dimensions given are approximate and should be checked at the property before placing any reliance upon them. Exact opening positions, partition placing and detail may vary slightly from construction, so should be checked at the property before making decisions reliant upon them.