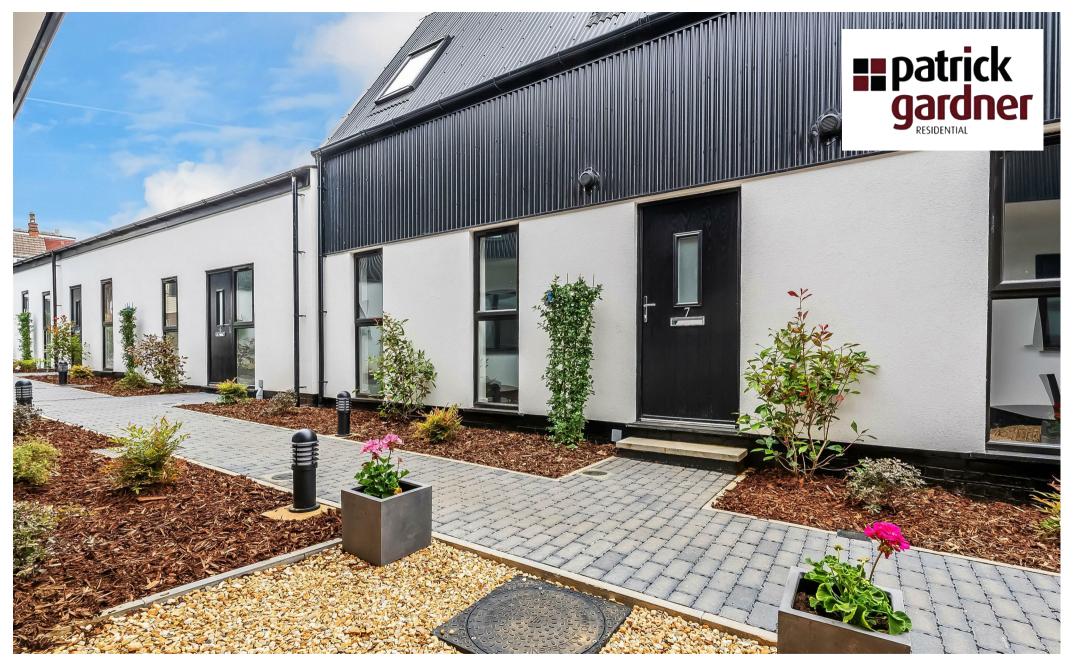

7 Green Yard Vincent Walk, Dorking, Surrey, RH4 2FZ

Price Guide £399,950

- 2 BEDROOM DUPLEX
- SHARE OF FREEHOLD
- STYLISH BATHROOM
- GROUND FLOOR CLOAKS
- 10 YEAR WARRANTY

- KITCHEN WITH INTEGRATED APPLIANCES
- ALLOCATED PARKING
- AMPLE STORAGE
- 24 MONTH AFTERCARE
- EASY REACH OF TRANSPORT LINKS

## Description

\*SPACIOUS TWO BEDROOM DUPLEX\*

Plot 7 is a spacious and well-appointed two-bedroom duplex within the sought-after Green Yard development in the heart of Dorking. Designed with modern living in mind, the home features a stylish kitchen/dining area, a separate living room, and a convenient downstairs cloakroom.

The property benefits from a 10-year build warranty, offering peace of mind and an allocated parking space. Ideally located just moments from Dorking's town centre, with the train stations within walking distance, and easy access to Gatwick Airport and the M25.