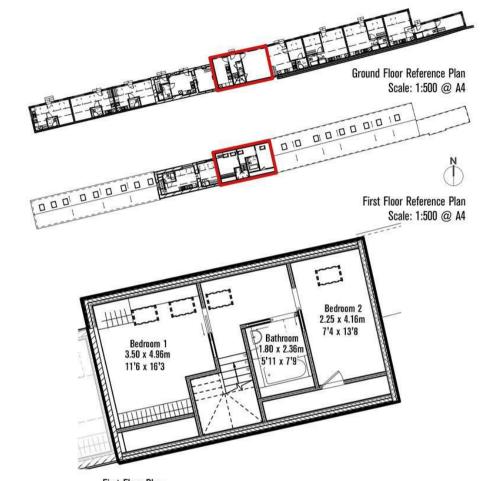

## Description

\*SPACIOUS TWO BEDROOM DUPLEX\*

Plot 7 is a spacious and well-appointed two-bedroom duplex within the sought-after Green Yard development in the heart of Dorking. Designed with modern living in mind, the home features a stylish kitchen/dining area, a separate living room, and a convenient downstairs cloakroom.

Upstairs, you'll find a generously sized principal bedroom, a second comfortable double bedroom, and a contemporary bathroom—all finished to a high standard with quality fixtures and fittings throughout.

**Tenure** Leasehold - Share of Freehold

**EPC** C

Council Tax Band TBC

**Lease** Share of Freehold

Service Charge £950.00

Ground Rent Peppercorn

First Floor Plan

Flat 7 Green Yard, Vincents Walk, Dorking, Surrey RH4 2FZ Note - All dimensions given are approximate and should be checked at the property before placing any reliance upon them. Exact opening positions, partition placing and detail may vary slightly from construction, so should be checked at the property before making decisions reliant upon them.