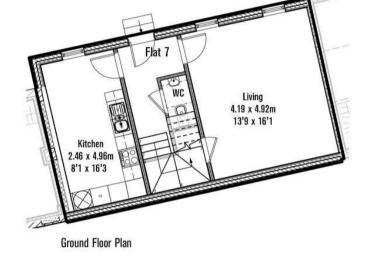

## Description

\*SPACIOUS TWO BEDROOM DUPLEX\*

Plot 7 is a spacious and well-appointed two-bedroom duplex within the sought-after Green Yard development in the heart of Dorking. Designed with modern living in mind, the home features a stylish kitchen/dining area, a separate living room, and a convenient downstairs cloakroom.

**Tenure** Leasehold - Share of Freehold

**EPC** C

Council Tax Band TBC

**Lease** Share of Freehold

Service Charge £950.00

Ground Rent Peppercorn

First Floor Plan

Flat 7 Green Yard, Vincents Walk, Dorking, Surrey RH4 2FZ Note - All dimensions given are approximate and should be checked at the property before placing any reliance upon them. Exact opening positions, partition placing and detail may vary slightly from construction, so should be checked at the property before making decisions reliant upon them.