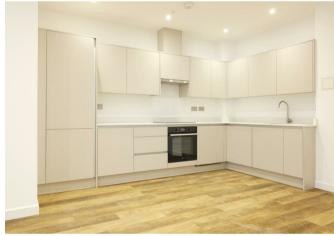

## \*SPACIOUS TWO BEDROOM GROUND FLOOR APARTMENT\*

Plot 15 is a generously sized two-bedroom apartment located on the ground floor of the highly regarded Green Yard development in Dorking. The apartment features a large open-plan kitchen/living area, a spacious principal bedroom, a comfortable double second bedroom, and a separate bathroom, all finished to a high standard.