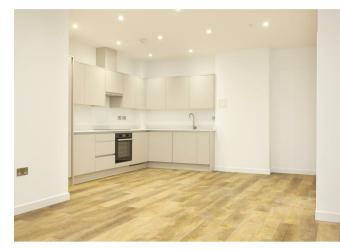

## \*SPACIOUS TWO BEDROOM GROUND FLOOR APARTMENT\*

Plot 15 is a generously sized two-bedroom apartment located on the ground floor of the highly regarded Green Yard development in Dorking. The apartment features a large open-plan kitchen/living area, a spacious principal bedroom, a comfortable double second bedroom, and a separate bathroom, all finished to a high standard.