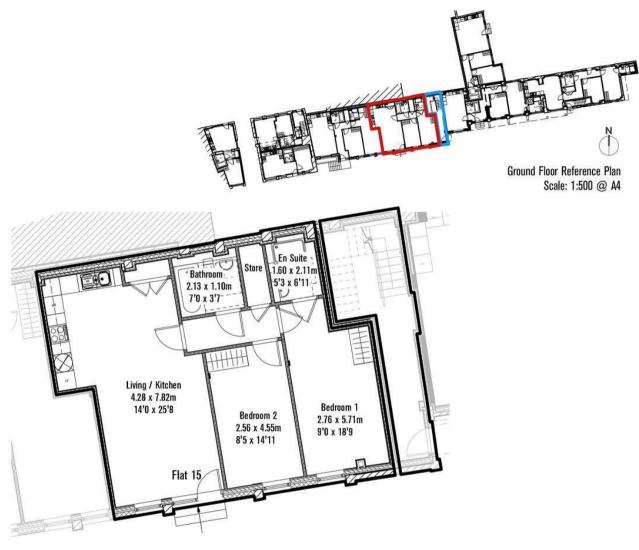

## \*SPACIOUS TWO BEDROOM GROUND FLOOR APARTMENT\*

Plot 15 is a generously sized two-bedroom apartment located on the ground floor of the highly regarded Green Yard development in Dorking. The apartment features a large open-plan kitchen/living area, a spacious principal bedroom, a comfortable double second bedroom, and a separate bathroom, all finished to a high standard.

Note - All dimensions given are approximate and should be checked at the property before placing any reliance upon them. Exact opening positions, partition placing and detail may vary slightly from construction, so should be checked at the property before making decisions reliant upon them.