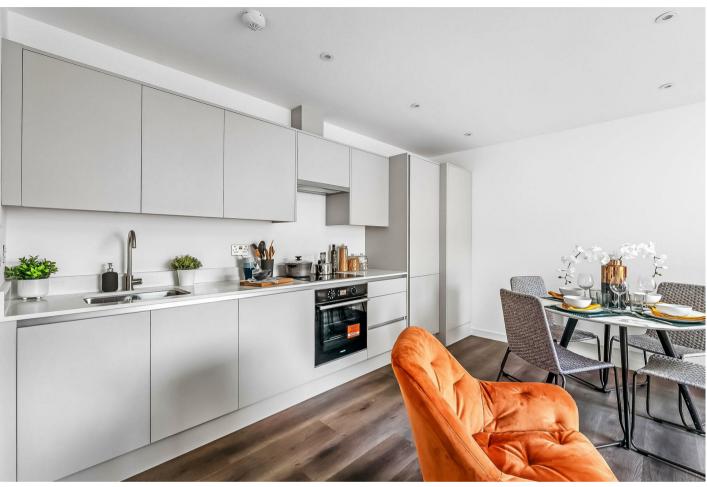

## Description

\*MODERN LIVING IN THE HEART OF DORKING\*

A collection of contemporary studio, one, and two-bedroom apartments, ideally located in the vibrant heart of Dorking town centre. Plot 2 offers a sophisticated studio, featuring a sleek, modern design with an open-plan living space, elegant wood-effect flooring, and a kitchen complete with handleless cabinetry, Quartz countertops, and integrated appliances. Large floor-to-ceiling and Velux windows allow natural light to brighten the space. The stylish shower room is equipped with premium ceramic tiles, a vanity unit, and carefully designed lighting.