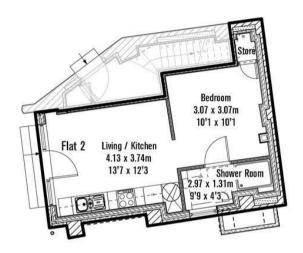

Tenure Leasehold - Share of Freehold

Lease 999 Years Service Charge £750.00

Ground Rent Peppercorn

Flat 2 Green Yard, Vincents Walk, Dorking, Surrey RH4 2FZ Note - All dimensions given are approximate and should be checked at the propoerty before placing any reliance upon them. Exact opening positions, partition placing and detail may vary slightly from construction, so should be checked at the propoerty before making decisions reliant upon them.