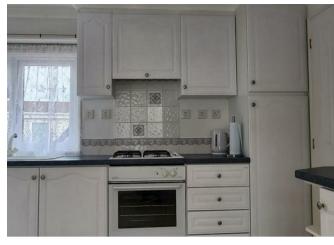

Various upgrades and improvements have been made to the home including double glazing and gas fired central heating with a recently replaced combination boiler.

Accommodation comprises a white modern kitchen with ample wall and base units including built in oven. The sitting room is to the front of the property and benefits from views across the front garden. The shower room has tiled walls and a good size walk in shower. The bedroom has plenty of built in wardrobe space and drawer units.