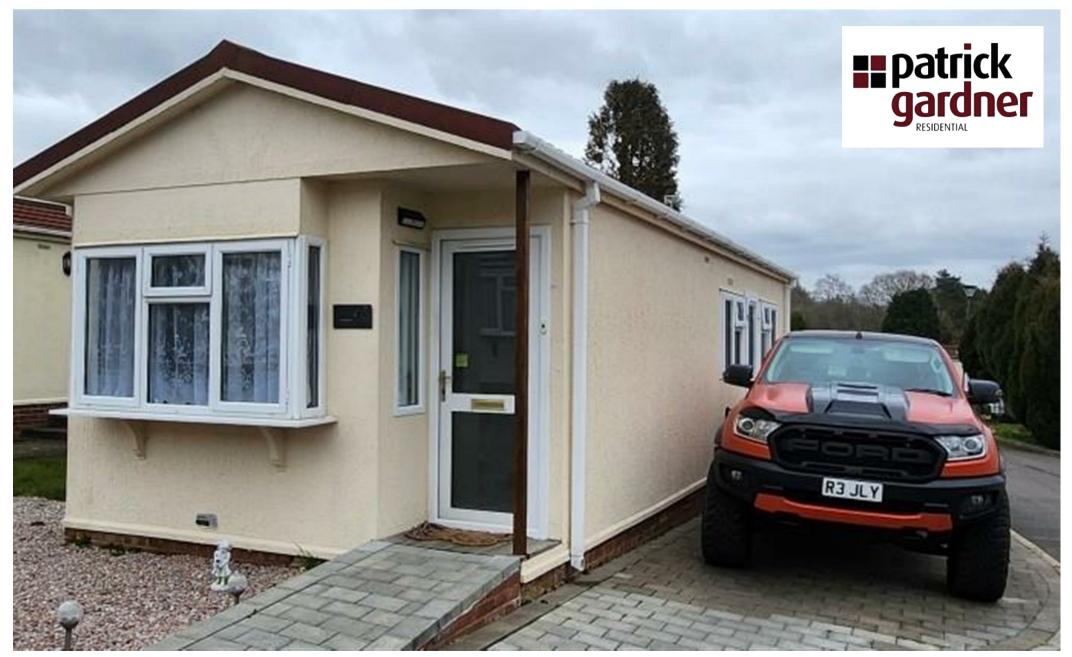

45 Rickwood Park Horsham Road, Beare Green, Dorking, Surrey, RH5 4PP

Price Guide £85,000

- POPULAR PARK HOME SITE
- VERY WELL PRESENTED THROUGHOUT
- LOUNGE WITH FIREPLACE
- NO PETS ALLOWED
- NO ONWARD CHAIN

- DETACHED ONE BEDROOM
- MODERN SHOWER ROOM SUITE
- AGE RESTRICTED 40+
- GARAGE TO RENT SEPARATELY
- OFF STREET PARKING

Externally the property is well presented and enjoys a good size patio area ideal for entertaining.

The owner has created a block paved drive providing off street parking to accommodate one car.