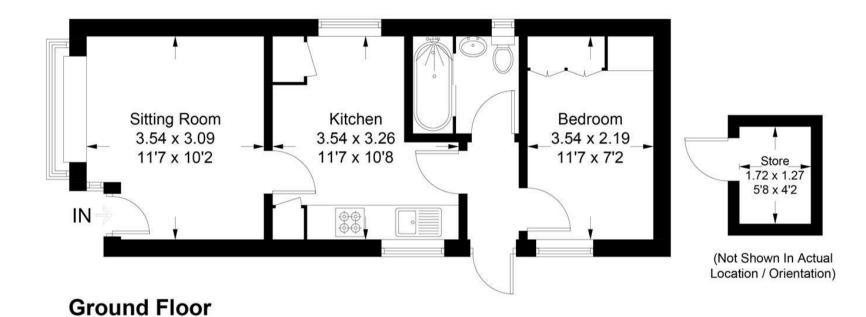

Approximate Gross Internal Area = 34.8 sq m / 374 sq ft Store = 2.1 sq m / 23 sq ft Total = 36.9 sq m / 397 sq ft

This plan is for layout guidance only. Not drawn to scale unless stated. Windows and door openings are approximate. Whilst every care is taken in the preparation of this plan, please check all dimensions, shapes and compass bearings before making decisions reliant upon them. (ID848337) www.bagshawandhardy.com © 2022