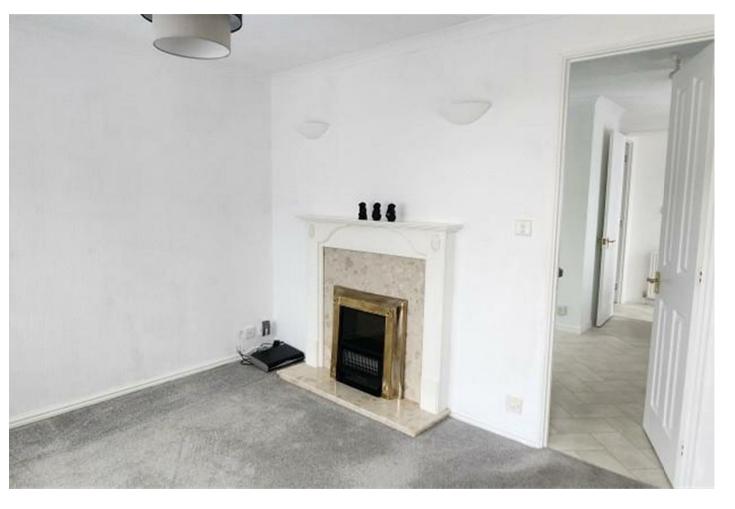

45 Rickwood Park Horsham Road, Beare Green, Dorking, Surrey, RH5 4PP

Price Guide £85,000

- POPULAR PARK HOME SITE
- VERY WELL PRESENTED THROUGHOUT
- LOUNGE WITH FIREPLACE
- NO PETS ALLOWED
- NO ONWARD CHAIN

Various upgrades and improvements have been made to the home including double glazing and gas fired central heating with a recently replaced combination boiler.

Accommodation comprises a white modern kitchen with ample wall and base units including built in oven. The sitting room is to the front of the property and benefits from views across the front garden. The shower room has tiled walls and a good size walk in shower. The bedroom has plenty of built in wardrobe space and drawer units.