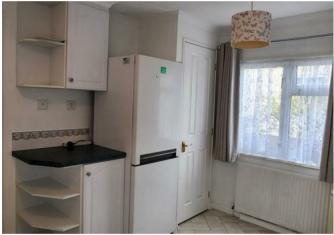

Various upgrades and improvements have been made to the home including double glazing and gas fired central heating with a recently replaced combination boiler.

Accommodation comprises a white modern kitchen with ample wall and base units including built in oven. The sitting room is to the front of the property and benefits from views across the front garden. The shower room has tiled walls and a good size walk in shower. The bedroom has plenty of built in wardrobe space and drawer units.