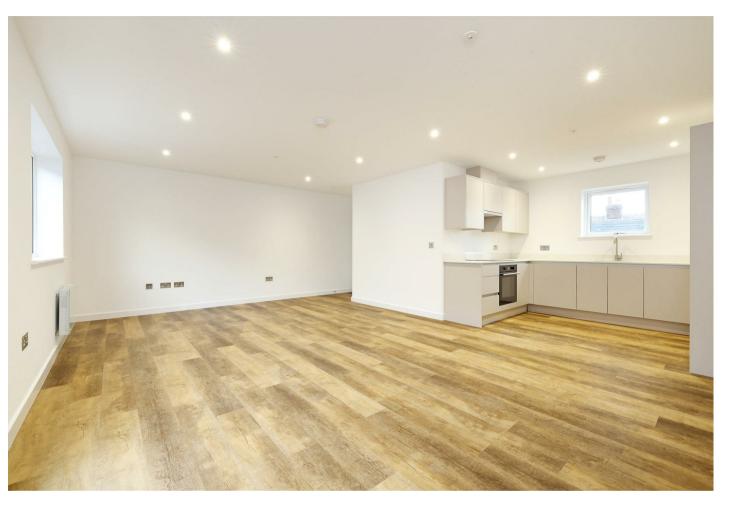

## Description

\*CHARMING TWO BEDROOM FIRST FLOOR APARTMENT IN CENTRAL DORKING\*

Plot 16 is a charming two-bedroom, first-floor apartment at Green Yard offering a perfect balance of modern living and classic appeal. Ideal for those seeking convenience to local amenities and transport links, the apartment is also surrounded by the natural beauty of Dorking and the Surrey Hills. Featuring contemporary fixtures and fittings throughout, the home boasts an open-plan design, two double bedrooms, including a principal bedroom with an en-suite double shower, a separate bathroom, and comes with a 10 year Build Warranty and allocated parking space.