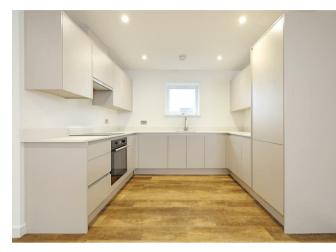

## Description

\*CHARMING TWO BEDROOM FIRST FLOOR APARTMENT IN CENTRAL DORKING\*

Plot 16 is a charming two-bedroom, first-floor apartment at Green Yard offering a perfect balance of modern living and classic appeal. Ideal for those seeking convenience to local amenities and transport links, the apartment is also surrounded by the natural beauty of Dorking and the Surrey Hills. Featuring contemporary fixtures and fittings throughout, the home boasts an open-plan design, two double bedrooms, including a principal bedroom with an en-suite double shower, a separate bathroom, and comes with a 10 year Build Warranty and allocated parking space.