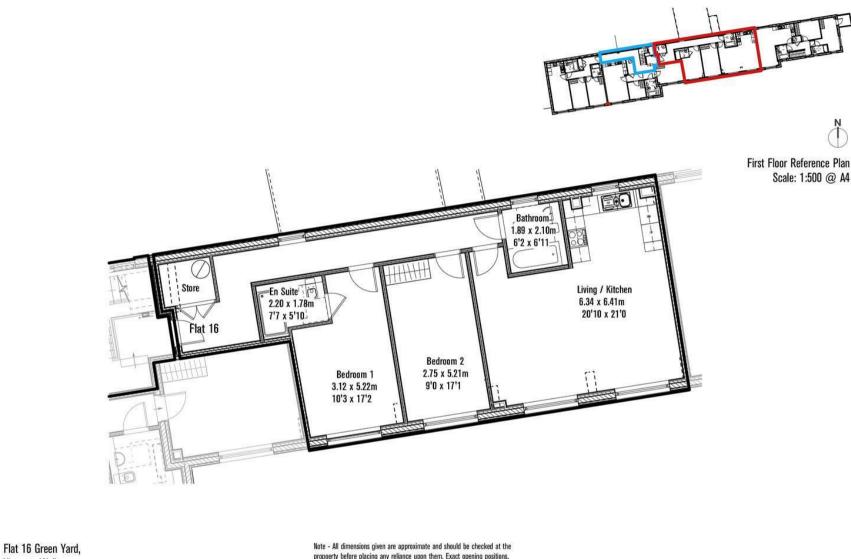

Vincents Walk, Dorking, Surrey RH4 2FZ Note - All dimensions given are approximate and should be checked at the property before placing any reliance upon them. Exact opening positions, partition placing and detail may vary slightly from construction, so should be checked at the property before making decisions reliant upon them.