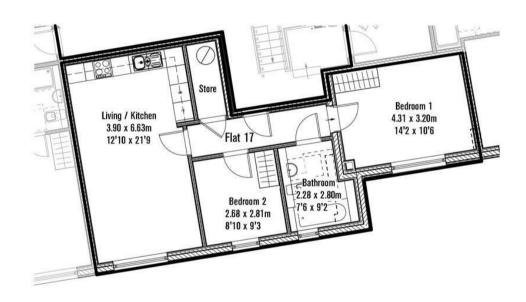

## Description

\*SPACIOUS TWO BEDROOM FIRST FLOOR APARTMENT\*

Plot 17 is a generously sized two-bedroom apartment located on the first floor of the highly regarded Green Yard development in Dorking. The apartment features a large open-plan kitchen/living area, a spacious principal bedroom, a comfortable double second bedroom, and a separate bathroom, all finished to a high standard.

Tenure Leasehold - Share of Freehold

EPC

Council Tax Band TBA

Lease Share of Freehold

Service Charge £950

Ground Rent Peppercorn

First Floor Reference Plan Scale: 1:500 @ A4

Flat 17 Green Yard, Vincents Walk, Dorking, Surrey RH4 2FZ

Note - All dimensions given are approximate and should be checked at the propoerty before placing any reliance upon them. Exact opening positions, partition placing and detail may vary slightly from construction, so should be checked at the propoerty before making decisions reliant upon them.