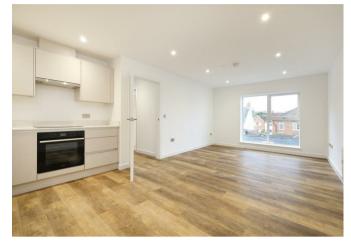

## Description

\*SPACIOUS TWO BEDROOM FIRST FLOOR APARTMENT\*

Plot 17 is a generously sized two-bedroom apartment located on the first floor of the highly regarded Green Yard development in Dorking. The apartment features a large open-plan kitchen/living area, a spacious principal bedroom, a comfortable double second bedroom, and a separate bathroom, all finished to a high standard.