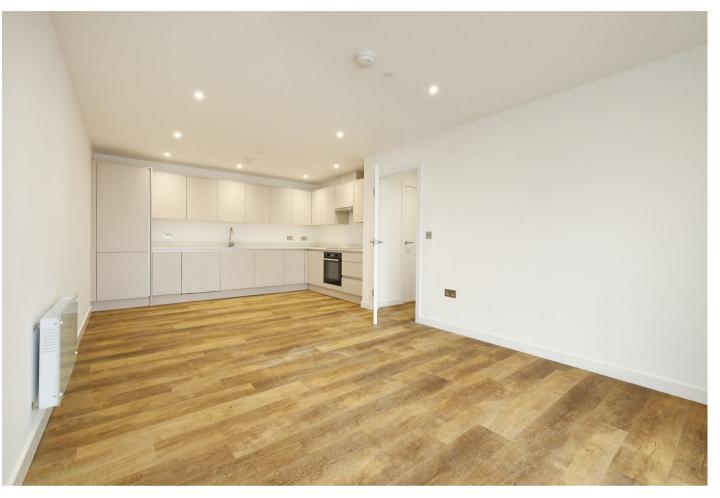

## Description

\*SPACIOUS TWO BEDROOM FIRST FLOOR APARTMENT\*

Plot 17 is a generously sized two-bedroom apartment located on the first floor of the highly regarded Green Yard development in Dorking. The apartment features a large open-plan kitchen/living area, a spacious principal bedroom, a comfortable double second bedroom, and a separate bathroom, all finished to a high standard.