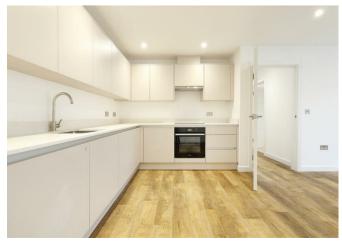

## Description

\*SPACIOUS TWO BEDROOM FIRST FLOOR APARTMENT\*

Plot 17 is a generously sized two-bedroom apartment located on the first floor of the highly regarded Green Yard development in Dorking. The apartment features a large open-plan kitchen/living area, a spacious principal bedroom, a comfortable double second bedroom, and a separate bathroom, all finished to a high standard.