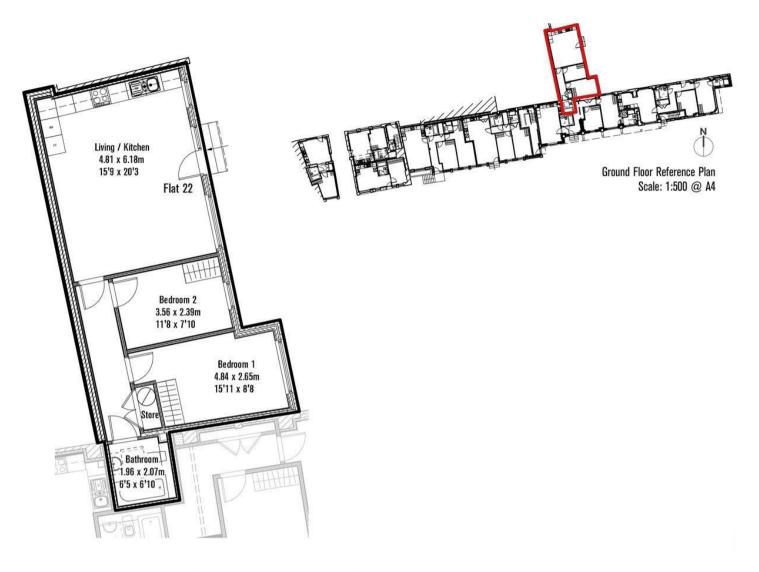

Flat 22 Green Yard, Vincents Walk, Dorking, Surrey RH4 2FZ Note - All dimensions given are approximate and should be checked at the property before placing any reliance upon them. Exact opening positions, partition placing and detail may vary slightly from construction, so should be checked at the property before making decisions reliant upon them.