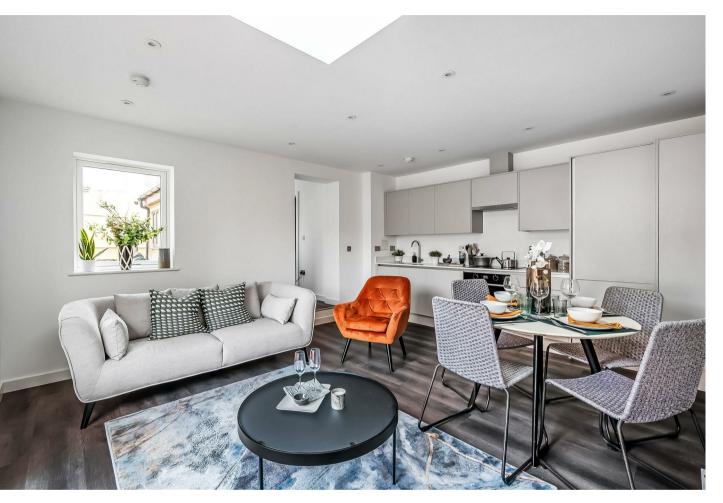

## Description

\*LUXURIOUS TWO-BEDROOM APARTMENT IN THE HEART OF DORKING\*

Green Yard offers a collection of 32 luxurious apartments, and this two-bedroom apartment is designed for modern living at its finest. Located in the heart of Dorking, the apartment features an openplan reception room, a sleek kitchen with Quartz worktops, handleless cabinetry, and integrated appliances. Two generously sized bedrooms and a separate bathroom provide ample space and comfort. With contemporary fixtures, stylish finishes, and a 10year build warranty, this apartment offers both luxury and peace of mind.