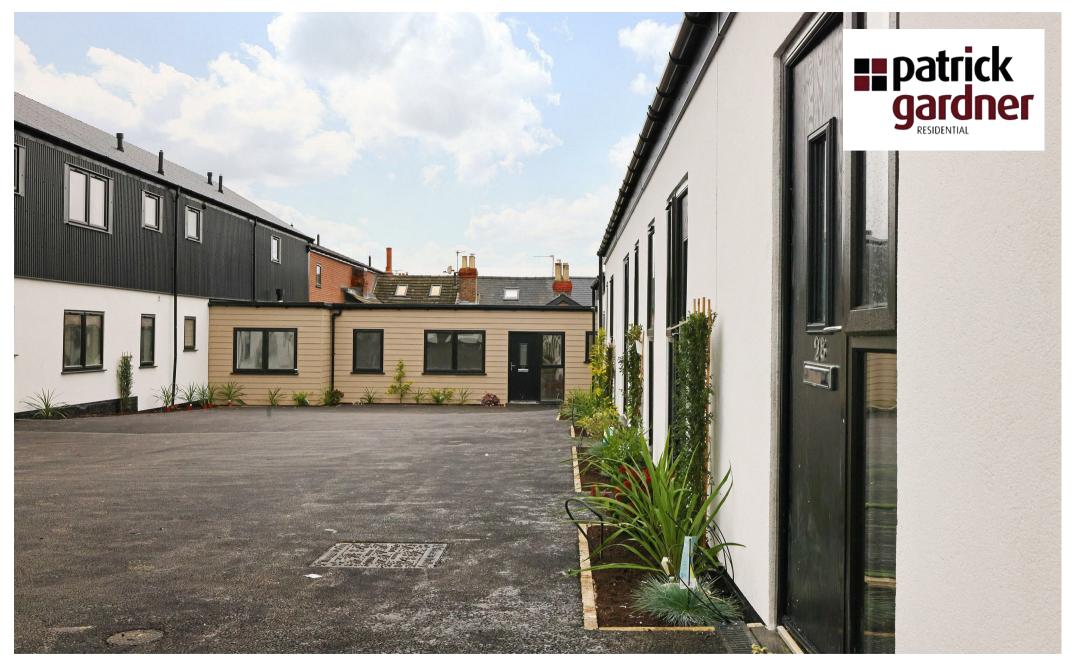

22 Green Yard Vincent Walk, Dorking, Surrey, RH4 2FZ

Price Guide £349,950

- 2 BEDROOM GROUND FLOOR APARTMENT OPEN PLAN LIVING
- MODERN INTERIORS
- EASY REACH OF TRANSPORT LINKS
- ALLOCATED PARKING
- 12 MONTH AFTERCARE

Ideally located just moments from Dorking's town centre and within walking distance to the train stations, everything you need is right on your doorstep.

Show Home Available - viewings by appointment only.

## Situation

With the perfect blend of contemporary elegance and timeless charm, the apartments in Green Yard provide the ideal sanctuary for those seeking comfort, style and convenience. Green Yard is set within an enviable location in the heart of Dorking, and surrounded by the stunning landscapes of the Surrey Hills. There is a unique blend of rural tranquillity and urban sophistication, with Dorking being both a vibrant and charming town that combines rich history with contemporary amenities. An array of restaurants, supermarkets, theatre, cinema screen and leisure centre provide entertainment for everyone.