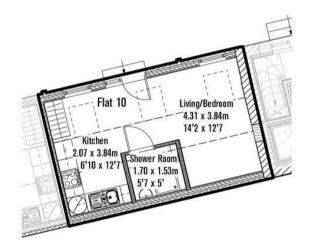

Tenure Leasehold - Share of Freehold

EPC TBC
Council Tax Band TBC

Lease 999 year

Service Charge £750 per annum

Ground Rent Peppercorn

Ground Floor Reference Plan Scale: 1:500 @ A4

Flat 10 Green Yard, Vincents Walk, Dorking, Surrey RH4 2FZ Note - All dimensions given are approximate and should be checked at the propoerty before placing any reliance upon them. Exact opening positions, partition placing and detail may vary slightly from construction, so should be checked at the propoerty before making decisions reliant upon them.