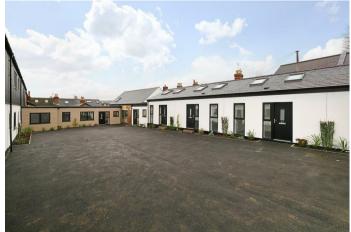

10 Green Yard Vincent Walk, Dorking, Surrey, RH4 2FZ

Prices From £169,950

- GROUND FLOOR STUDIO APARTMENT
- COURTYARD SETTING
- CLOSE TO LOCAL AMENITIES
- EASY REACH OF TRANSPORT LINKS
- 24 MONTH AFTERCARE

Set in a charming courtyard in Dorking town centre, enjoy easy access to historic buildings, boutiques, restaurants, pubs, and entertainment, all just steps away. Surrounded by the beautiful Surrey Hills and Denbies Vineyard, explore picturesque landscapes, vineyards, and outdoor activities.