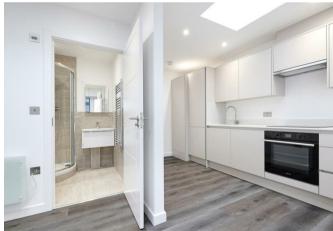

## Description

\*\*READY TO MOVE INTO!\*\*

Discover a stunning collection of 32 modern studio, one, and two-bedroom apartments in the heart of Dorking. Plot 10 is a chic studio featuring a sleek interior, an open-plan living area with wood-effect flooring, and a stylish handleless kitchen with Quartz worktops and integrated appliances. Large floor-to-ceiling and Velux windows fill the space with an abundance of natural light. The modern shower room offers high-end finishes with ceramic tiles, vanity unit, and ambient lighting.