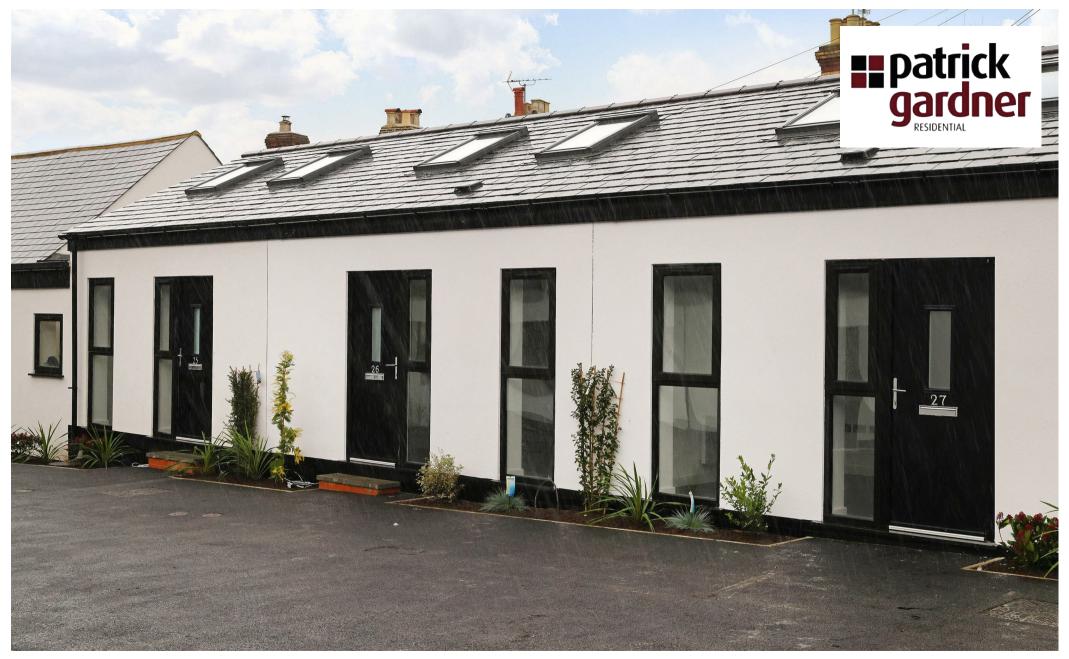

10 Green Yard Vincent Walk, Dorking, Surrey, RH4 2FZ

Prices From £169,950

- GROUND FLOOR STUDIO APARTMENT
- COURTYARD SETTING
- CLOSE TO LOCAL AMENITIES
- EASY REACH OF TRANSPORT LINKS
- 24 MONTH AFTERCARE

Set in a charming courtyard in Dorking town centre, enjoy easy access to historic buildings, boutiques, restaurants, pubs, and entertainment, all just steps away. Surrounded by the beautiful Surrey Hills and Denbies Vineyard, explore picturesque landscapes, vineyards, and outdoor activities.

With excellent transport links, including a short walk to Dorking station (55 minutes to London), plus proximity to London Gatwick Airport and the M25, this location is ideal for city commuters and nature lovers alike. Each apartment comes with a 10-year Build Warranty for peace of mind.

## Situation

With the perfect blend of contemporary elegance and timeless charm, the apartments in Green Yard provide the ideal sanctuary for those seeking comfort, style and convenience. Green Yard is set within an enviable location in the heart of Dorking, and surrounded by the stunning landscapes of the Surrey Hills. There is a unique blend of rural tranquillity and urban sophistication, with Dorking being both a vibrant and charming town that combines rich history with contemporary amenities. An array of restaurants, supermarkets, theatre, cinema screen and leisure centre provide entertainment for everyone.