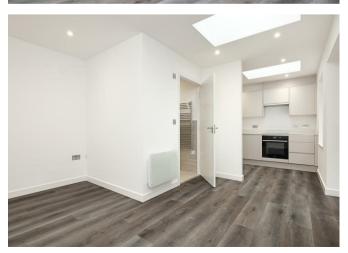

## Description

\*\*READY TO MOVE INTO!\*\*

Discover a stunning collection of 32 modern studio, one, and two-bedroom apartments in the heart of Dorking. Plot 10 is a chic studio featuring a sleek interior, an open-plan living area with wood-effect flooring, and a stylish handleless kitchen with Quartz worktops and integrated appliances. Large floor-to-ceiling and Velux windows fill the space with an abundance of natural light. The modern shower room offers high-end finishes with ceramic tiles, vanity unit, and ambient lighting.