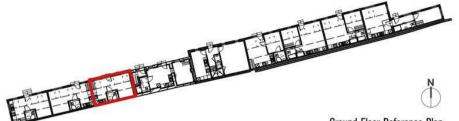

Tenure Leasehold - Share of Freehold

EPC TBC
Council Tax Band TBC

Lease 999 year

Service Charge £750 per annum

Ground Rent Peppercorn

Ground Floor Reference Plan Scale: 1:500 @ A4

Flat 10 Green Yard, Vincents Walk, Dorking, Surrey RH4 2FZ Note - All dimensions given are approximate and should be checked at the propoerty before placing any reliance upon them. Exact opening positions, partition placing and detail may vary slightly from construction, so should be checked at the propoerty before making decisions reliant upon them.