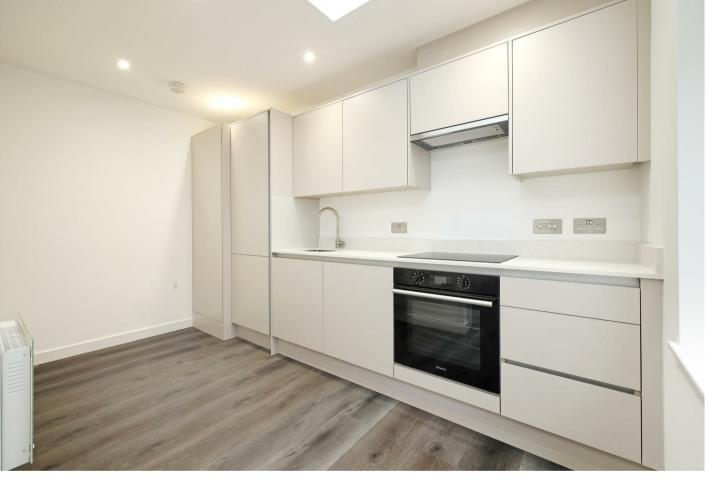

## Description

\*\*READY TO MOVE INTO!\*\*

Discover a stunning collection of 32 modern studio, one, and two-bedroom apartments in the heart of Dorking. Plot 10 is a chic studio featuring a sleek interior, an open-plan living area with wood-effect flooring, and a stylish handleless kitchen with Quartz worktops and integrated appliances. Large floor-to-ceiling and Velux windows fill the space with an abundance of natural light. The modern shower room offers high-end finishes with ceramic tiles, vanity unit, and ambient lighting.