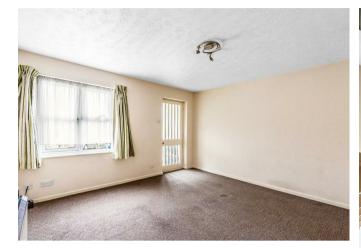

Accommodation comprises of a recently built double-glazed porch with access directly into the spacious lounge providing an ideal space for dining and entertaining. An inner hallway provides direct access into the bathroom, the double bedroom with fitted cupboards, and the kitchen offering fitted wall and base units, worktop surfaces and electric oven and hob. There is also direct access to the rear garden from the kitchen.