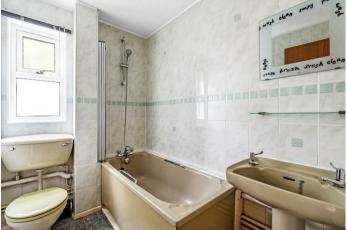

Accommodation comprises of a recently built double-glazed porch with access directly into the spacious lounge providing an ideal space for dining and entertaining. An inner hallway provides direct access into the bathroom, the double bedroom with fitted cupboards, and the kitchen offering fitted wall and base units, worktop surfaces and electric oven and hob. There is also direct access to the rear garden from the kitchen.