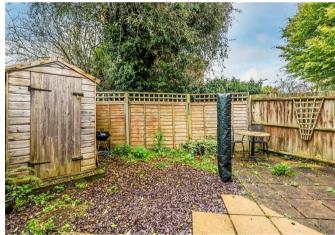

The property benefits from double glazed windows/doors and a private west-facing rear garden with side pedestrian access, which leads to the allocated car parking space located to the side of the property.