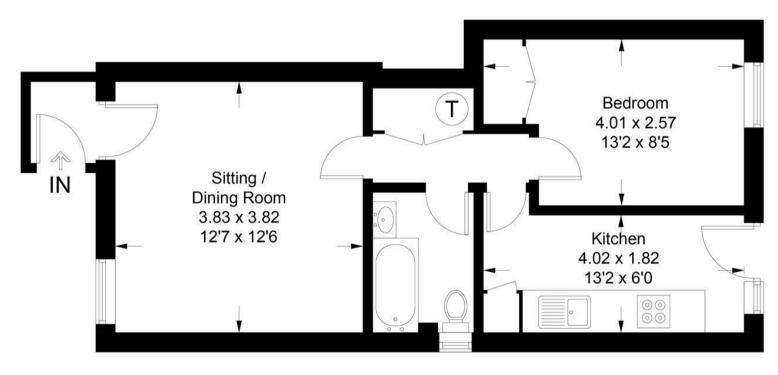

Accommodation comprises of a recently built double-glazed porch with access directly into the spacious lounge providing an ideal space for dining and entertaining. An inner hallway provides direct access into the bathroom, the double bedroom with fitted cupboards, and the kitchen offering fitted wall and base units, worktop surfaces and electric oven and hob. There is also direct access to the rear garden from the kitchen.

## **Ground Floor**

This plan is for layout guidance only. Not drawn to scale unless stated. Windows and door openings are approximate. Whilst every care is taken in the preparation of this plan, please check all dimensions, shapes and compass bearings before making decisions reliant upon them. (ID1141135)