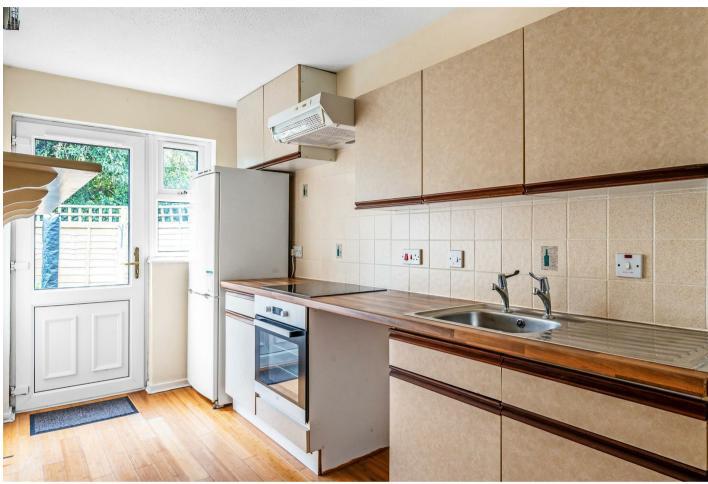

Accommodation comprises of a recently built double-glazed porch with access directly into the spacious lounge providing an ideal space for dining and entertaining. An inner hallway provides direct access into the bathroom, the double bedroom with fitted cupboards, and the kitchen offering fitted wall and base units, worktop surfaces and electric oven and hob. There is also direct access to the rear garden from the kitchen.