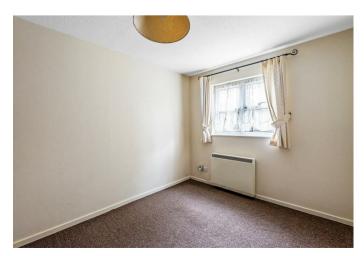

Accommodation comprises of a recently built double-glazed porch with access directly into the spacious lounge providing an ideal space for dining and entertaining. An inner hallway provides direct access into the bathroom, the double bedroom with fitted cupboards, and the kitchen offering fitted wall and base units, worktop surfaces and electric oven and hob. There is also direct access to the rear garden from the kitchen.