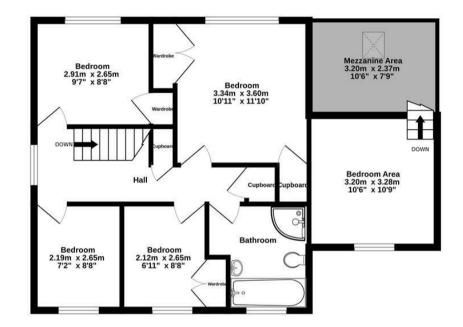

## Ground Floor 81.3 sq.m. (875 sq.ft.) approx.

1st Floor 59.9 sq.m. (645 sq.ft.) approx.

## TOTAL FLOOR AREA : 141.3 sq.m. (1520 sq.ft.) approx.

Whilst every attempt has been made to ensure the accuracy of the floorplan contained here, measurements of doors, windows, rooms and any other items are approximate and no responsibility is taken for any error, omission or mis-statement. This plan is for illustrative purposes only and should be used as such by any prospective purchaser. The services, systems and appliances shown have not been tested and no guarantee as to their operability or efficiency can be given. Made with Metropix ©2025