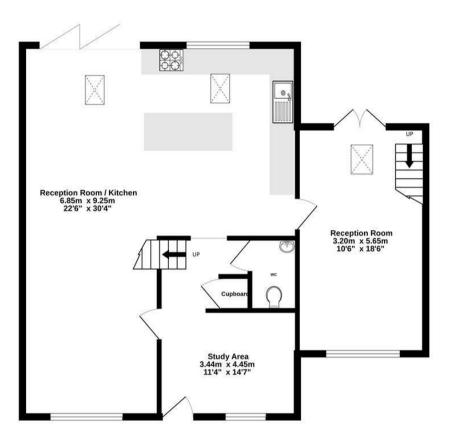

## Ground Floor 81.3 sq.m. (875 sq.ft.) approx.

1st Floor 59.9 sq.m. (645 sq.ft.) approx.

## TOTAL FLOOR AREA : 141.3 sq.m. (1520 sq.ft.) approx.

Whilst every attempt has been made to ensure the accuracy of the floorplan contained here, measurements of doors, windows, rooms and any other items are approximate and no responsibility is taken for any error, omission or mis-statement. This plan is for illustrative purposes only and should be used as such by any prospective purchaser. The services, systems and appliances shown have not been tested and no guarantee as to their operability or efficiency can be given. Made with Metropix ©2025