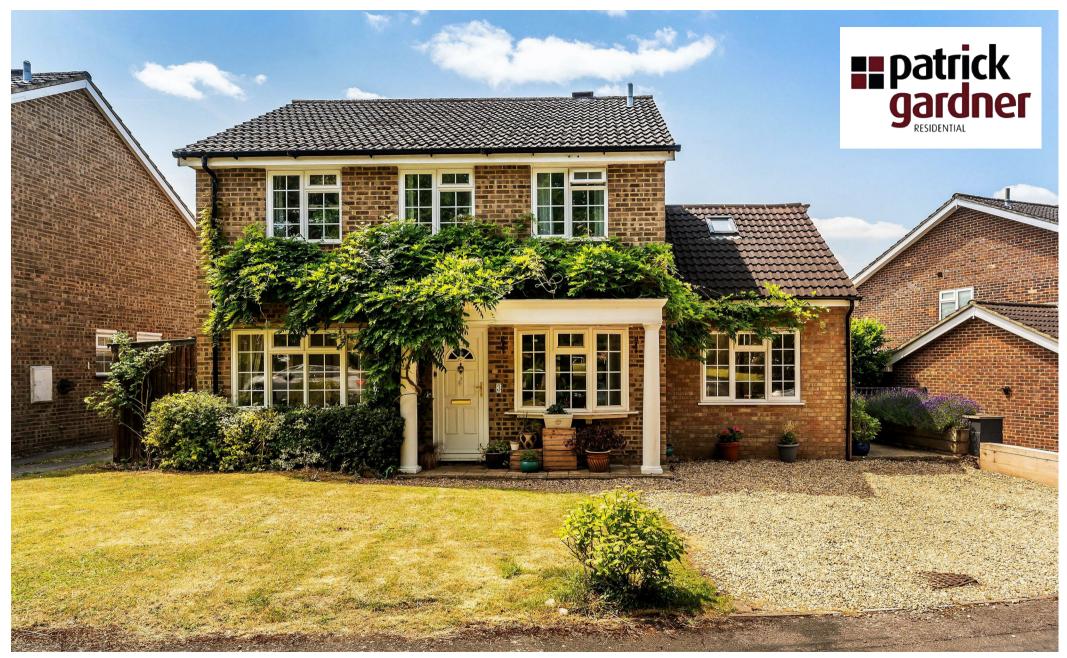

3 Delderfield, Leatherhead, Surrey, KT22 8UA

Asking Price £799,950

- EXTENDED & DETACHED FAMILY HOME
- TWO/THREE RECEPTION ROOMS
- CLOAKROOM
- FAMILY BATHROOM
- DRIVEWAY PARKING

- OVERLOOKING RESIDENTS GREEN
- STUNNING KITCHEN/BREAKFAST ROOM
- FOUR/FIVE BEDROOMS
- REAR GARDEN WITH WESTERLY ASPECT
- IDEALLY LOCATED FOR LOCAL SCHOOLS

## Description

Located overlooking a pleasant residents green, this detached family home has been extended to provide flexible accommodation ideal for family living.

A covered entrance porch leads to a generous entrance hall beyond with dual purpose use as a study area if desired. The main living room has views over the residents areen and leads through to a wonderful open plan kitchen/breakfast room extension with patio doors to the garden. This area has been carefully considered to include integrated appliances, kitchen island and velux style windows providing superb natural daylight. A separate double aspect reception room with doors to the garden benefits from stairs to a galleried area, currently used as a bedroom but could be an additional study or hobby area.