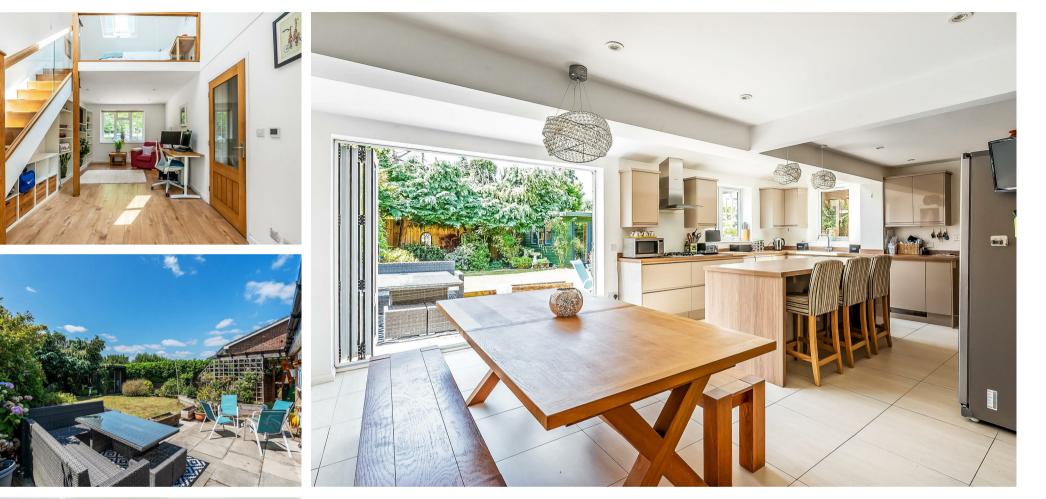

## Description

Located overlooking a pleasant residents green, this detached family home has been extended to provide flexible accommodation ideal for family living.

A covered entrance porch leads to a generous entrance hall beyond with dual purpose use as a study area if desired. The main living room has views over the residents areen and leads through to a wonderful open plan kitchen/breakfast room extension with patio doors to the garden. This area has been carefully considered to include integrated appliances, kitchen island and velux style windows providing superb natural daylight. A separate double aspect reception room with doors to the garden benefits from stairs to a galleried area, currently used as a bedroom but could be an additional study or hobby area.