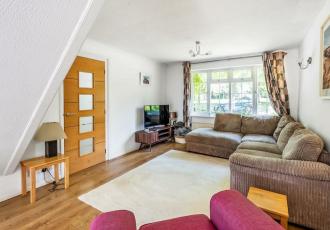

## Description

Located overlooking a pleasant residents green, this detached family home has been extended to provide flexible accommodation ideal for family living.

A covered entrance porch leads to a generous entrance hall beyond with dual purpose use as a study area if desired. The main living room has views over the residents areen and leads through to a wonderful open plan kitchen/breakfast room extension with patio doors to the garden. This area has been carefully considered to include integrated appliances, kitchen island and velux style windows providing superb natural daylight. A separate double aspect reception room with doors to the garden benefits from stairs to a galleried area, currently used as a bedroom but could be an additional study or hobby area.