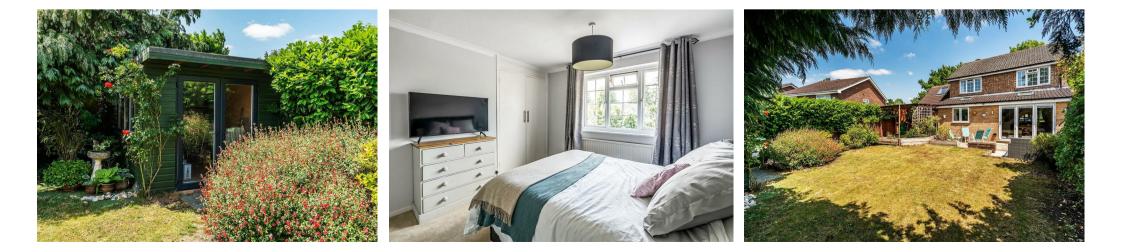

Upstairs, there are four bedrooms which are served by a family bathroom and access hatch to loft space.

Outside, the property enjoys a westerly aspect and benefits from a detached garden room, covered side storage, part-covered patio area and driveway parking.