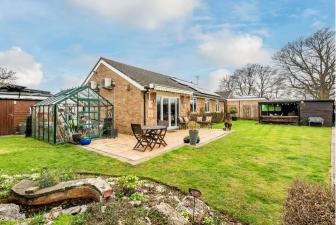

Outside the well manicured garden boasts unspoilt views across some of Ashtead's finest countryside and is mostly laid to lawn with a; patio area, ground level pond, further raised pond, greenhouse, an insulated workshop, greenhouse and outside store. Side access leads to an attractive front garden which is enclosed by a neat hedge and gates.