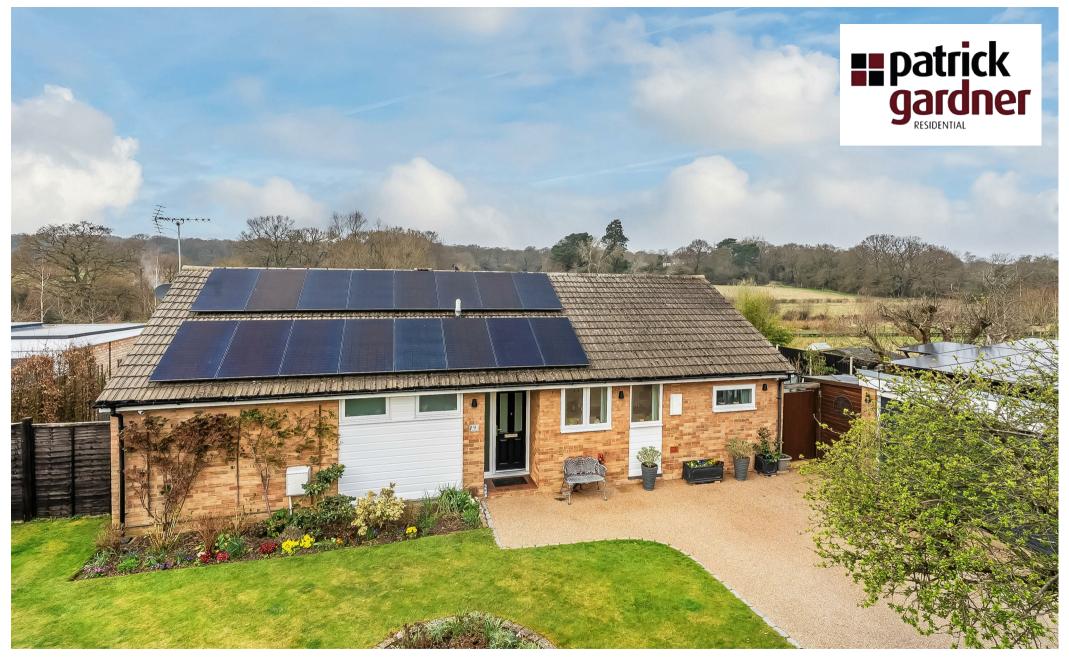

9 Bushey Shaw, Ashtead, Surrey, KT21 2HP

Guide Price £850,000

- EPC 'A' RATED DETACHED BUNGALOW
- THREE DOUBLE BEDROOMS
- OPEN PLAN LIVING/DINING AREA
- MODERN FITTED KITCHEN
- BATHROOM & SHOWER ROOM

- SOLAR PANELS & SMART HOUSE SYSTEM
- COUNTRYSIDE VIEWS
- CLOSE TO ASHTEAD STATION
- POTENTIAL TO EXTEND STPP
- DOUBLE GARAGE & DRIVEWAY PARKING

## Description

This beautifully presented bungalow features electric gates leading to a driveway, double garage and sheltered front door. Inside the welcoming and spacious hallway leads to a cloakroom/shower room. The main living room features doors directly onto the garden and offers plenty of space for both relaxing and entertaining. Leading from the reception space the fitted kitchen features a range of high gloss wall and base units with worktops over and integrated ceramic hob, oven, fridge freezer, dishwasher and washing machine, with space between for a dining table. The property benefits from CCTV, air conditioning to the main reception room and principal bedroom complemented by a smart house system for heating and light control.

Outside the well manicured garden boasts unspoilt views across some of Ashtead's finest countryside and is mostly laid to lawn with a; patio area, ground level pond, further raised pond, greenhouse, an insulated workshop, greenhouse and outside store. Side access leads to an attractive front garden which is enclosed by a neat hedge and gates.