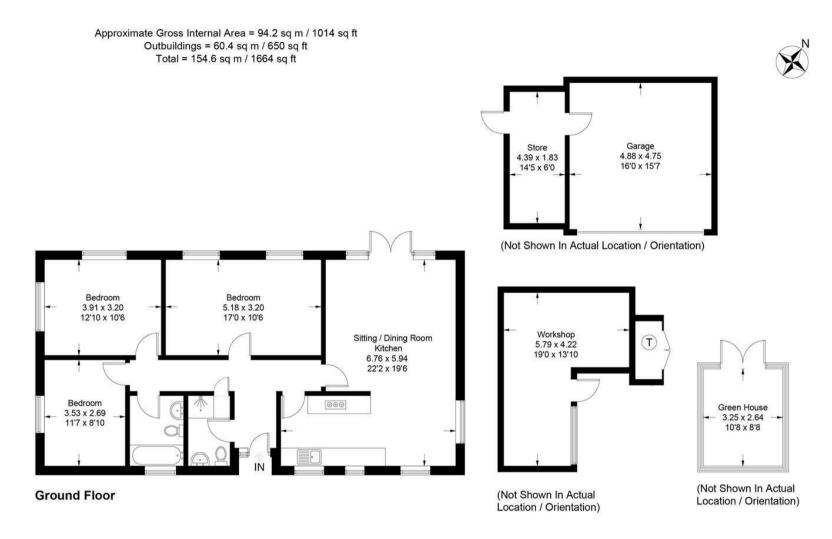

**Tenure** Freehold

EPC A
Council Tax Band F

This plan is for layout guidance only. Not drawn to scale unless stated. Windows and door openings are approximate. Whilst every care is taken in the preparation of this plan, please check all dimensions, shapes and compass bearings before making decisions reliant upon them. (ID1183201)