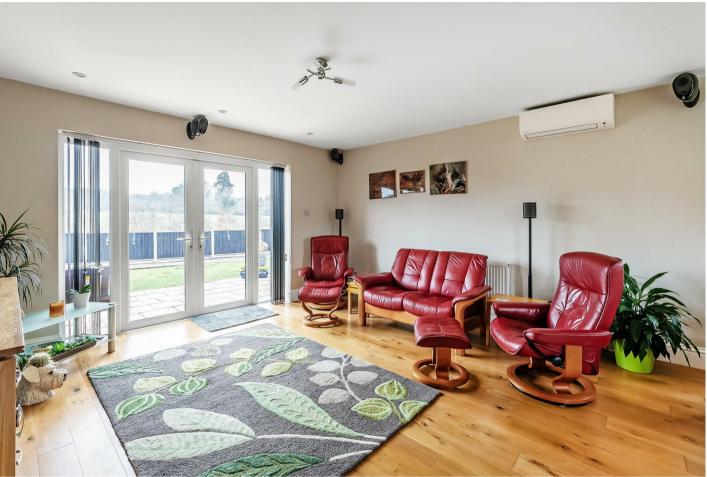

9 Bushey Shaw, Ashtead, Surrey, KT21 2HP

Guide Price £850,000









- EPC 'A' RATED DETACHED BUNGALOW
- THREE DOUBLE BEDROOMS
- OPEN PLAN LIVING/DINING AREA
- MODERN FITTED KITCHEN
- BATHROOM & SHOWER ROOM

- SOLAR PANELS & SMART HOUSE SYSTEM
- COUNTRYSIDE VIEWS
- CLOSE TO ASHTEAD STATION
- POTENTIAL TO EXTEND STPP
- DOUBLE GARAGE & DRIVEWAY PARKING

## Description

This beautifully presented bungalow features electric gates leading to a driveway, double garage and sheltered front door. Inside the welcoming and spacious hallway leads to a cloakroom/shower room. The main living room features doors directly onto the garden and offers plenty of space for both relaxing and entertaining. Leading from the reception space the fitted kitchen features a range of high gloss wall and base units with worktops over and integrated ceramic hob, oven, fridge freezer, di