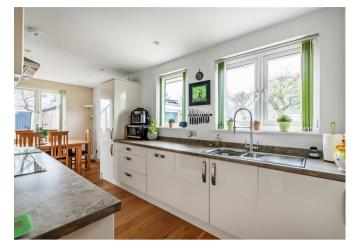

## Description

This beautifully presented bungalow features electric gates leading to a driveway, double garage and sheltered front door. Inside the welcoming and spacious hallway leads to a cloakroom/shower room. The main living room features doors directly onto the garden and offers plenty of space for both relaxing and entertaining. Leading from the reception space the fitted kitchen features a range of high gloss wall and base units with worktops over and integrated ceramic hob, oven, fridge freezer, dishwasher and washing machine, with space between for a dining table. The property benefits from CCTV, air conditioning to the main reception room and principal bedroom complemented by a smart house system for heating and light control.