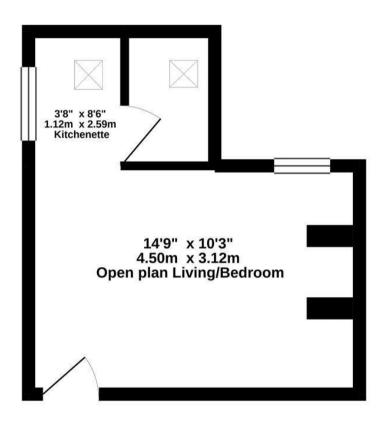

## GROUND FLOOR 205 sq.ft. (19.0 sq.m.) approx.

## TOTAL FLOOR AREA: 205 sq.ft. (19.0 sq.m.) approx.

Whilst every attempt has been made to ensure the accuracy of the floorpian contained lines, measurements of doors, windows, come and any other timm are approximate and no responsibility is taken for any error, prospective purchaser. The services, systems and applications shown have not been tested and no guarantee as to their operability or efficiency; can be given.