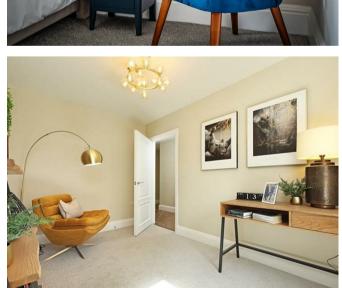

Finished to an exceptional specification including a fully fitted, modern kitchen with contemporary Quartz stone worktops and a range of Bosch integrated appliances, Amtico wood effect flooring to the main living area, and a stylish bathroom with Amtico floor tiles and luxury fittings. The master bedroom has fitted wardrobes and an ensuite shower room.

\*Internal images taken from Plot 1 Parkers Hill (Show Home)