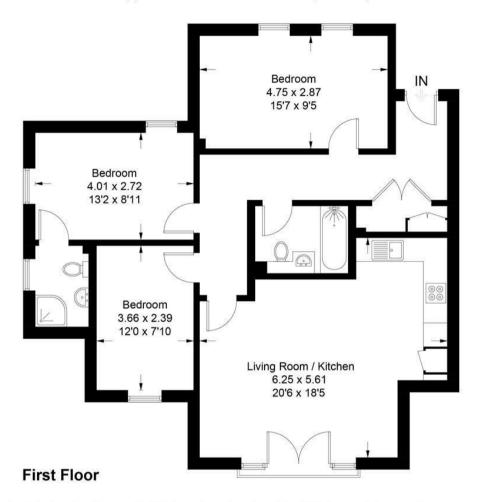

## Approximate Gross Internal Area = 87.6 sq m / 943 sq ft

This plan is for layout guidance only. Not drawn to scale unless stated. Windows and door openings are approximate. Whilst every care is taken in the preparation of this plan, please check all dimensions, shapes and compass bearings before making decisions reliant upon them. (ID956607)