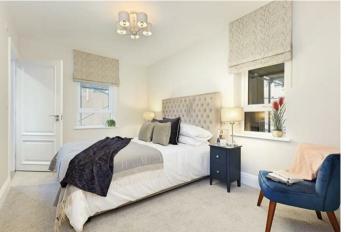

Finished to an exceptional specification including a fully fitted, modern kitchen with contemporary Quartz stone worktops and a range of Bosch integrated appliances, Amtico wood effect flooring to the main living area, and a stylish bathroom with Amtico floor tiles and luxury fittings. The master bedroom has fitted wardrobes and an ensuite shower room.

\*Internal images taken from Plot 1 Parkers Hill (Show Home)