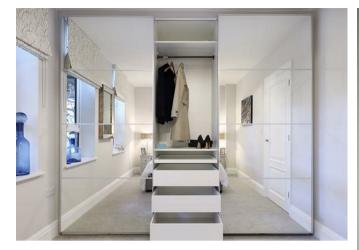

Finished to an exceptional specification including a fully fitted, modern kitchen with contemporary Quartz stone worktops and a range of Bosch integrated appliances, Amtico wood effect flooring to the main living area, and a stylish bathroom with Amtico floor tiles and luxury fittings. The master bedroom has fitted wardrobes and an ensuite shower room.

\*Internal images taken from Plot 1 Parkers Hill (Show Home)