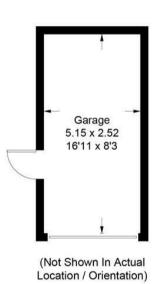

Upstairs, there are four bedrooms which are served by a family bathroom and access hatch to loft space.

Outside, the property benefits from a detached garage and driveway along with front and rear garden the latter of which enjoys a westerly aspect.