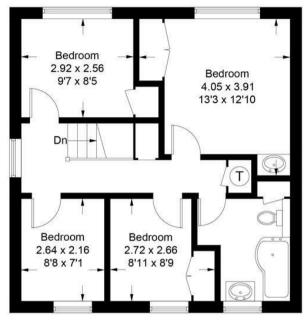

Upstairs, there are four bedrooms which are served by a family bathroom and access hatch to loft space.

Outside, the property benefits from a detached garage and driveway along with front and rear garden the latter of which enjoys a westerly aspect.

Tenure Freehold

EPC
Council Tax Band

Upkeep of residents £55.00 from 03/24 to 03/25

green

**Ground Floor** 

**First Floor** 

This plan is for layout guidance only. Not drawn to scale unless stated. Windows and door openings are approximate. Whilst every care is taken in the preparation of this plan, please check all dimensions, shapes and compass bearings before making decisions reliant upon them. (ID1152595)