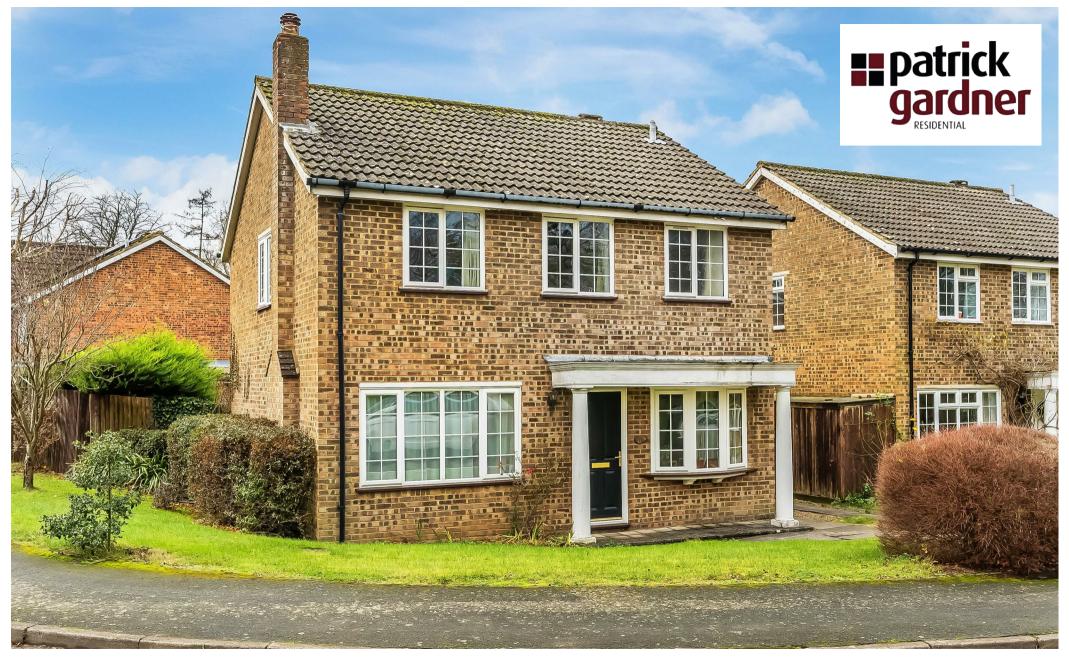

1 Delderfield, Leatherhead, Surrey, KT22 8UA

Asking Price £625,000

- DETACHED FAMILY HOME
- TWO SEPARATE RECEPTION ROOMS
- KITCHEN
- FAMILY BATHROOM
- FRONT AND REAR GARDEN

- OVERLOOKING RESIDENTS GREEN
- CLOAKROOM
- FOUR BEDROOMS
- DETACHED GARAGE AND DRIVEWAY
- NO ON-GOING CHAIN

## Description

Commanding a corner plot overlooking a pleasant residents green, this detached family home provides flexible accommodation and is conveniently offered with no on-going chain.

A covered entrance porch leads to an entrance hall beyond with storage cupboard and cloakroom. The main living/dining room spans the length of the property and therefore enjoys a double aspect. To the rear of the property, there is a fitted kitchen comprising a wealth of storage cupboards along with space for cooker, space for washing machine and door to side passage. A further separate reception room, currently used as a study, completes the downstairs accommodation.