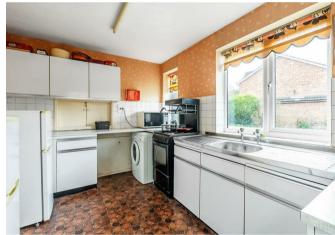

## Description

Commanding a corner plot overlooking a pleasant residents green, this detached family home provides flexible accommodation and is conveniently offered with no on-going chain.

A covered entrance porch leads to an entrance hall beyond with storage cupboard and cloakroom. The main living/dining room spans the length of the property and therefore enjoys a double aspect. To the rear of the property, there is a fitted kitchen comprising a wealth of storage cupboards along with space for cooker, space for washing machine and door to side passage. A further separate reception room, currently used as a study, completes the downstairs accommodation.