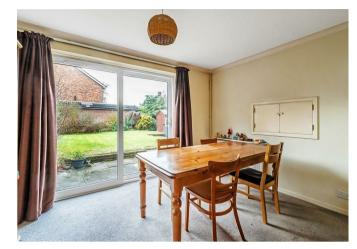

## Description

Commanding a corner plot overlooking a pleasant residents green, this detached family home provides flexible accommodation and is conveniently offered with no on-going chain.

A covered entrance porch leads to an entrance hall beyond with storage cupboard and cloakroom. The main living/dining room spans the length of the property and therefore enjoys a double aspect. To the rear of the property, there is a fitted kitchen comprising a wealth of storage cupboards along with space for cooker, space for washing machine and door to side passage. A further separate reception room, currently used as a study, completes the downstairs accommodation.