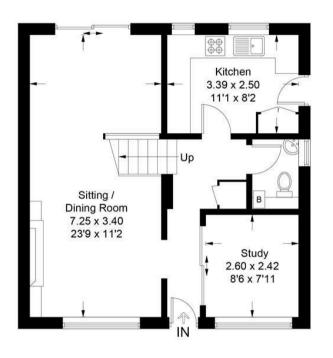

## Description

Commanding a corner plot overlooking a pleasant residents green, this detached family home provides flexible accommodation and is conveniently offered with no on-going chain.

A covered entrance porch leads to an entrance hall beyond with storage cupboard and cloakroom. The main living/dining room spans the length of the property and therefore enjoys a double aspect. To the rear of the property, there is a fitted kitchen comprising a wealth of storage cupboards along with space for cooker, space for washing machine and door to side passage. A further separate reception room, currently used as a study, completes the downstairs accommodation.

Tenure Freehold

EPC
Council Tax Band

Upkeep of residents £55.00 from 03/24 to 03/25

green

**Ground Floor** 

**First Floor** 

This plan is for layout guidance only. Not drawn to scale unless stated. Windows and door openings are approximate. Whilst every care is taken in the preparation of this plan, please check all dimensions, shapes and compass bearings before making decisions reliant upon them. (ID1152595)