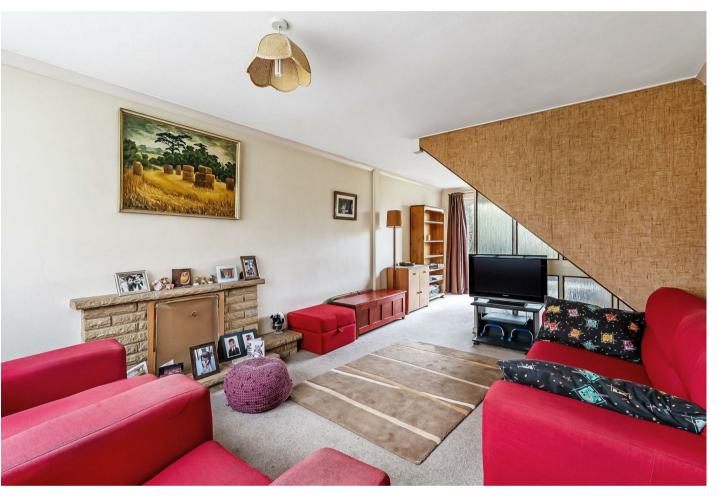

## Description

Commanding a corner plot overlooking a pleasant residents green, this detached family home provides flexible accommodation and is conveniently offered with no on-going chain.

A covered entrance porch leads to an entrance hall beyond with storage cupboard and cloakroom. The main living/dining room spans the length of the property and therefore enjoys a double aspect. To the rear of the property, there is a fitted kitchen comprising a wealth of storage cupboards along with space for cooker, space for washing machine and door to side passage. A further separate reception room, currently used as a study, completes the downstairs accommodation.