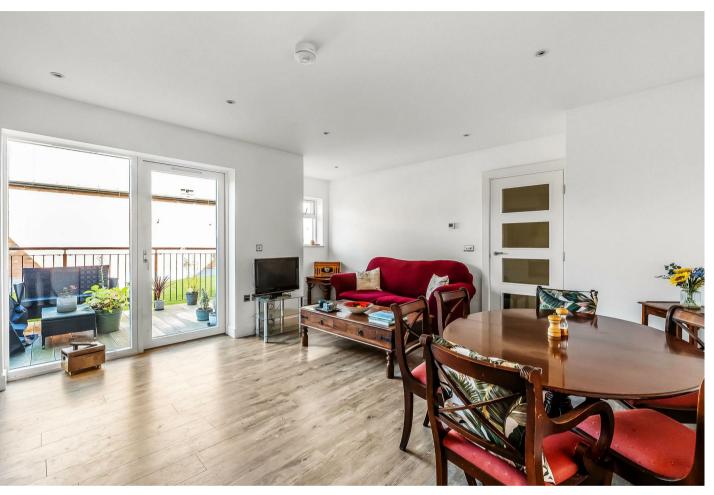

## Description

This stunning two bedroom, two bathroom former show home is located within this recently built development of just nine luxury apartments situated in the heart of Ashtead village.

Built to a high specification, this apartment features an open plan living space, with a fully integrated kitchen with space for living and dining furniture. There are two double bedrooms each with built in storage, an en-suite shower room to the main bedroom and a family bathroom, with over bath shower. Each room has it's own individually operated thermostat for under floor heating.

Outside this apartment also boasts a wide, private balcony over looking the communal sky garden and also comes with private, gated allocated parking, with one shared visitor space and secure communal bike and waste stores.