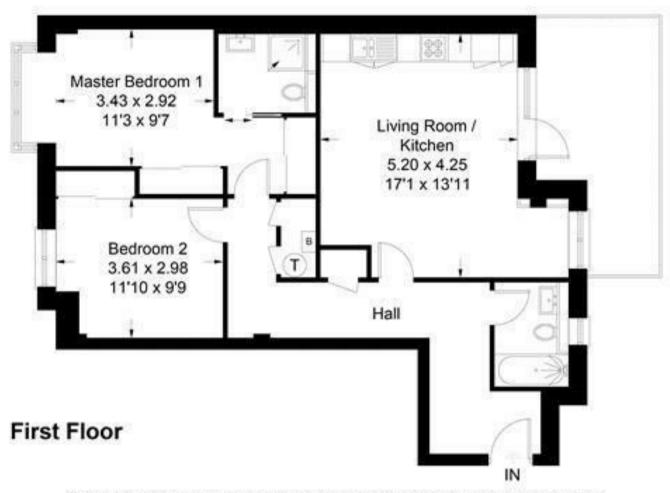

## Description

This stunning two bedroom, two bathroom former show home is located within this recently built development of just nine luxury apartments situated in the heart of Ashtead village.

Built to a high specification, this apartment features an open plan living space, with a fully integrated kitchen with space for living and dining furniture. There are two double bedrooms each with built in storage, an en-suite shower room to the main bedroom and a family bathroom, with over bath shower. Each room has it's own individually operated thermostat for under floor heating.

Tenure
EPC
Council Tax Band
Lease
Service Charge
Ground Rent

Leasehold

В

D

150 from 06.04.2018

£3890.25 from September 2024 - March 2025

£350 P.A

This plan is for layout guidance only. Not drawn to scale unless stated. Windows and door openings are approximate. Whilst every care is taken in the preparation of this plan, please check all dimensions, shapes and compass bearings before making decisions reliant upon them. (ID411103)