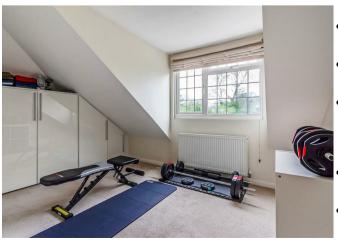

## Description

The bright entrance hall features oak laminate flooring and coordinated doors with a handy W.C off. There are an impressive three reception rooms to the ground floor providing flexible living space for a large family, also ideal for those working from home and who enjoy entertaining. The Kitchen/family/breakfast room is a particular feature with it's modern fitted kitchen comprising of a range of wall and base units, granite worktops, a range cooker, an integrated dishwasher and space for a freestanding fridge/freezer, this spaces flows into the breakfast area with it's space for a large dining room table and family room area with ample space for seating. French doors over look the patio and garden beyond. A coordinated utility room with sink, space for both a washing machine and tumbler dryer and an integral garage door and a spacious understairs cupboard complete the ground floor accommodation.

Off the first floor is a spacious airing cupboard and access to five well presented bedrooms. Four of these rooms are double in size with built in wardrobes, the firth is a single bedroom with Velux window overlooking the garden. The principal bedroom features countryside views to the rear and a full white en-suite with bath, WC, hand basin, separate shower cubicle and cabinet. A family bathroom with the same configuration as the en-suite serves the remaining bedrooms.