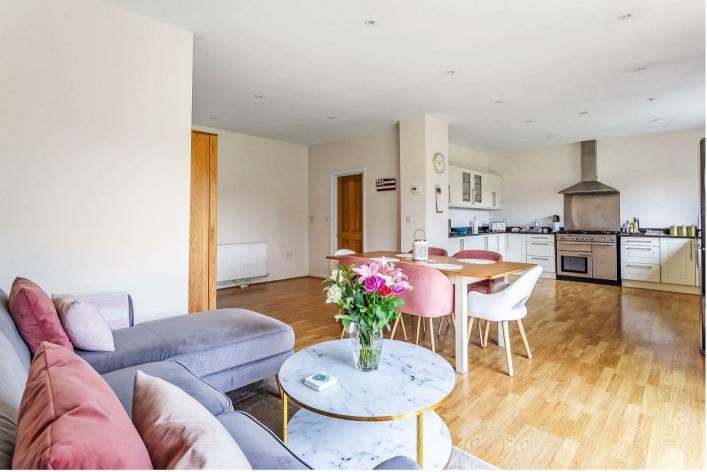

## Description

The bright entrance hall features oak laminate flooring and coordinated doors with a handy W.C off. There are an impressive three reception rooms to the ground floor providing flexible living space for a large family, also ideal for those working from home and who enjoy entertaining. The Kitchen/family/breakfast room is a particular feature with it's modern fitted kitchen comprising of a range of wall and base units, granite worktops, a range cooker, an integrated dishwasher and space for a freestanding fridge/freezer, this spaces flows into the breakfast area with it's space for a large dining room table and family room area with ample space for seating. French doors over look the patio and garden beyond. A coordinated utility room with sink, space for both a washing machine and tumbler dryer and an integral garage door and a spacious understairs cupboard complete the ground floor accommodation.