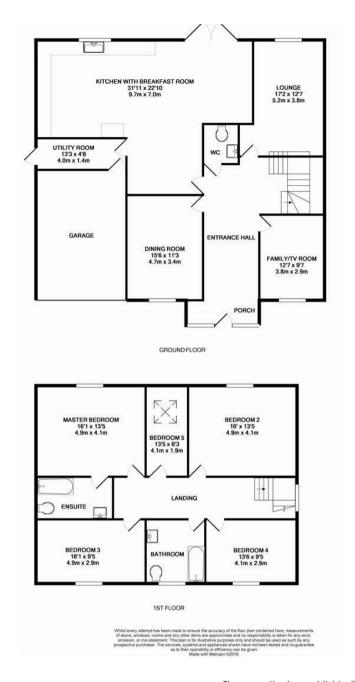

## Description

The bright entrance hall features oak laminate flooring and coordinated doors with a handy W.C off. There are an impressive three reception rooms to the ground floor providing flexible living space for a large family, also ideal for those working from home and who enjoy entertaining. The Kitchen/family/breakfast room is a particular feature with it's modern fitted kitchen comprising of a range of wall and base units, granite worktops, a range cooker, an integrated dishwasher and space for a freestanding fridge/freezer, this spaces flows into the breakfast area with it's space for a large dining room table and family room area with ample space for seating. French doors over look the patio and garden beyond. A coordinated utility room with sink, space for both a washing machine and tumbler dryer and an integral garage door and a spacious understairs cupboard complete the ground floor accommodation.

Off the first floor is a spacious airing cupboard and access to five well presented bedrooms. Four of these rooms are double in size with built in wardrobes, the firth is a single bedroom with Velux window overlooking the garden. The principal bedroom features countryside views to the rear and a full white en-suite with bath, WC, hand basin, separate shower cubicle and cabinet. A family bathroom with the same configuration as the en-suite serves the remaining bedrooms.

Outside. To the front is a gravel driveway providing parking for several vehicles and access to the usually wide single garage. To the rear is an impressive garden of approximately 130ft garden, mainly laid to lawn with mature shrub borders, patio area and shed complemented by side access.