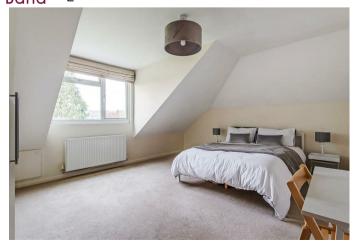

Off the first floor is a spacious airing cupboard and access to five well presented bedrooms. Four of these rooms are double in size with built in wardrobes, the firth is a single bedroom with Velux window overlooking the garden. The principal bedroom features countryside views to the rear and a full white en-suite with bath, WC, hand basin, separate shower cubicle and cabinet. A family bathroom with the same configuration as the en-suite serves the remaining bedrooms.