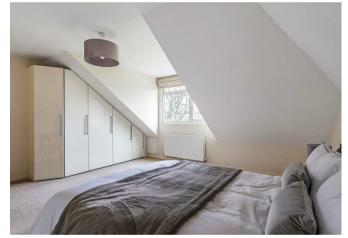

Off the first floor is a spacious airing cupboard and access to five well presented bedrooms. Four of these rooms are double in size with built in wardrobes, the firth is a single bedroom with Velux window overlooking the garden. The principal bedroom features countryside views to the rear and a full white en-suite with bath, WC, hand basin, separate shower cubicle and cabinet. A family bathroom with the same configuration as the en-suite serves the remaining bedrooms.