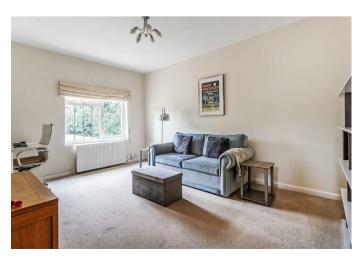

## Description

The bright entrance hall features oak laminate flooring and coordinated doors with a handy W.C off. There are an impressive three reception rooms to the ground floor providing flexible living space for a large family, also ideal for those working from home and who enjoy entertaining. The Kitchen/family/breakfast room is a particular feature with it's modern fitted kitchen comprising of a range of wall and base units, granite worktops, a range cooker, an integrated dishwasher and space for a freestanding fridge/freezer, this spaces flows into the breakfast area with it's space for a large dining room table and family room area with ample space for seating. French doors over look the patio and garden beyond. A coordinated utility room with sink, space for both a washing machine and tumbler dryer and an integral garage door and a spacious understairs cupboard complete the ground floor accommodation.