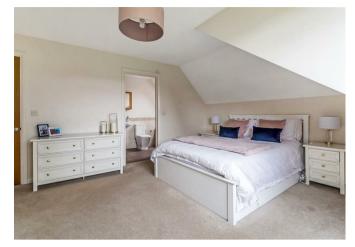

Off the first floor is a spacious airing cupboard and access to five well presented bedrooms. Four of these rooms are double in size with built in wardrobes, the firth is a single bedroom with Velux window overlooking the garden. The principal bedroom features countryside views to the rear and a full white en-suite with bath, WC, hand basin, separate shower cubicle and cabinet. A family bathroom with the same configuration as the en-suite serves the remaining bedrooms.