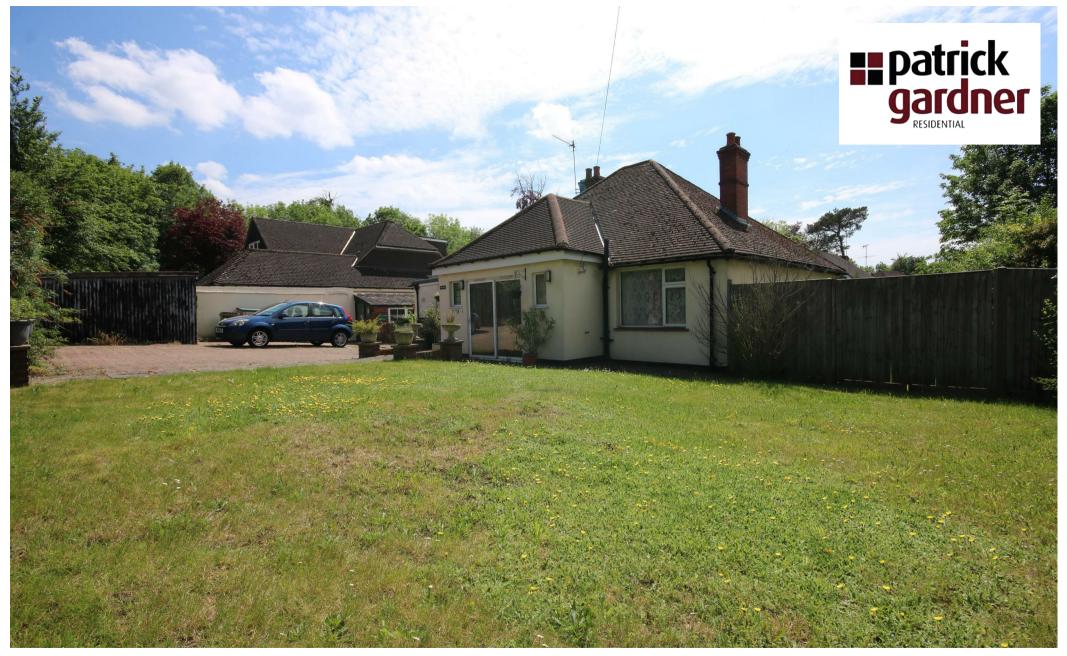

Beeches Ermyn Way, Leatherhead, Surrey, KT22 8TW

Guide Price £760,000

- GATED PLOT, WITH SCOPE FOR 2 HOMES (STPP) DETACHED BUNGALOW. PLOT 0.248 ACRES
- OUTLINE PLANNING PERMISSION (LAPSED)
- CONVENIENT SITUATION FOR ASHTEAD/L'HEAD CLOSE TO ACRES OF GREENBELT COUNTRYSIDE
- 3 BEDROOMS & FAMILY BATHROOM

Outside the property includes ample driveway parking for a number of cars, leading to two single garages, \* one with inspection pit \*. To the rear, the property boasts a good sized well screened enclosed family garden, with patio to the rear and is mainly laid to lawn, extending to some 85' with a sunny south westerly aspect.