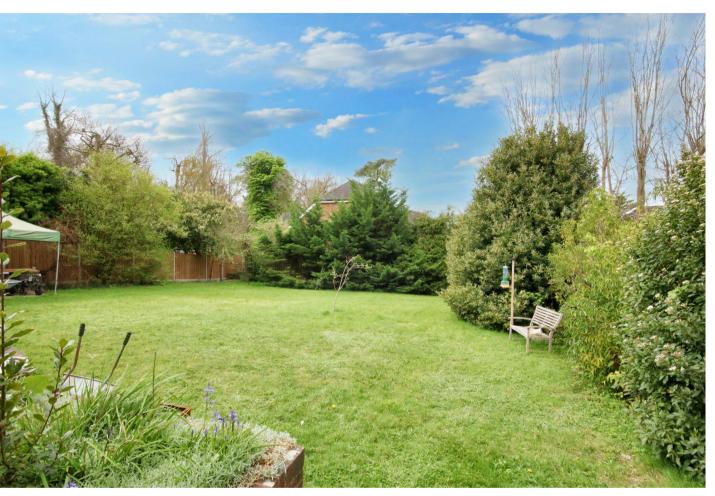

Outside the property includes ample driveway parking for a number of cars, leading to two single garages, \* one with inspection pit \*. To the rear, the property boasts a good sized well screened enclosed family garden, with patio to the rear and is mainly laid to lawn, extending to some 85' with a sunny south westerly aspect.