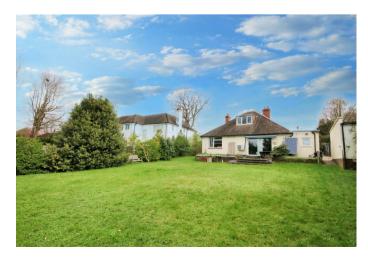

Beeches Ermyn Way, Leatherhead, Surrey, KT22 8TW

Guide Price £760,000

- GATED PLOT, WITH SCOPE FOR 2 HOMES (STPP) DETACHED BUNGALOW. PLOT 0.248 ACRES
- OUTLINE PLANNING PERMISSION (LAPSED)
- CONVENIENT SITUATION FOR ASHTEAD/L'HEAD CLOSE TO ACRES OF GREENBELT COUNTRYSIDE
- 3 BEDROOMS & FAMILY BATHROOM

Outside the property includes ample driveway parking for a number of cars, leading to two single garages, \* one with inspection pit \*. To the rear, the property boasts a good sized well screened enclosed family garden, with patio to the rear and is mainly laid to lawn, extending to some 85' with a sunny south westerly aspect.