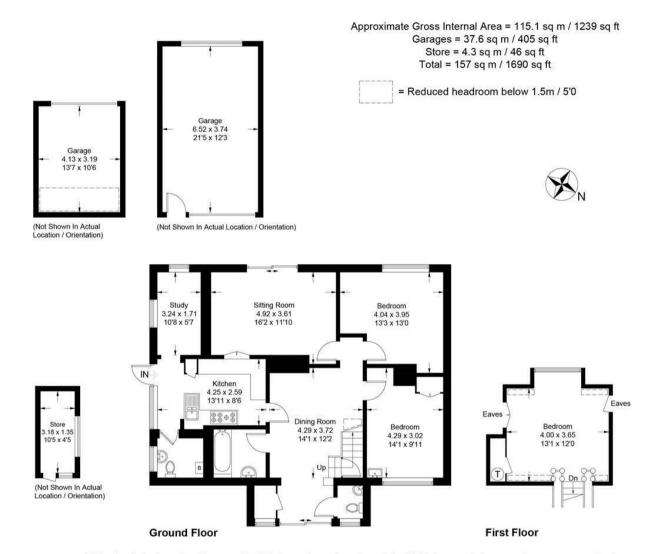

## Description

The accommodation currently comprises:- A surprisingly large entrance hall currently used as an additional reception room, a bright sitting room with patio doors over looking an inviting south west facing family garden, dual aspect study, kitchen with a range of wall and base units with space for a range cooker and dishwasher, cloak/utility room with space for both a washing machine and tumble dryer.

The property benefits from two double ground floor bedrooms and a third double on the first floor which provides easy access to a good amount of eves storage. A family bathroom suite and a separate WC completes the ground floor accommodation.

Outside the property includes ample driveway parking for a number of cars, leading to two single garages, \* one with inspection pit \*. To the rear, the property boasts a good sized well screened enclosed family garden, with patio to the rear and is mainly laid to lawn, extending to some 85' with a sunny south westerly aspect.

**Tenure** Freehold

EPC [

Council Tax Band

This plan is for layout guidance only. Not drawn to scale unless stated. Windows and door openings are approximate. Whilst every care is taken in the preparation of this plan, please check all dimensions, shapes and compass bearings before making decisions reliant upon them.