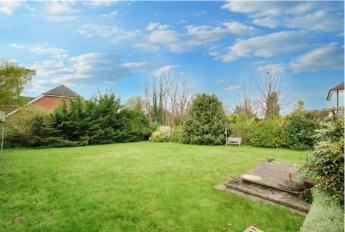

Outside the property includes ample driveway parking for a number of cars, leading to two single garages, \* one with inspection pit \*. To the rear, the property boasts a good sized well screened enclosed family garden, with patio to the rear and is mainly laid to lawn, extending to some 85' with a sunny south westerly aspect.