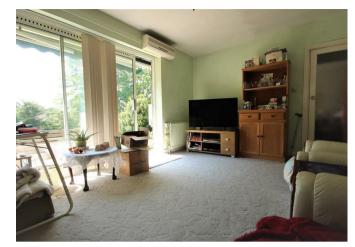

## Description

The accommodation currently comprises:- A surprisingly large entrance hall currently used as an additional reception room, a bright sitting room with patio doors over looking an inviting south west facing family garden, dual aspect study, kitchen with a range of wall and base units with space for a range cooker and dishwasher, cloak/utility room with space for both a washing machine and tumble dryer.