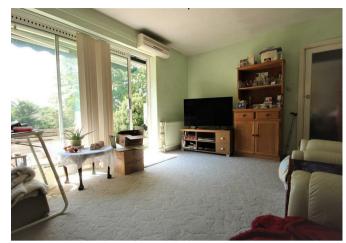

## Description

The accommodation currently comprises:- A surprisingly large entrance hall currently used as an additional reception room, a bright sitting room with patio doors over looking an inviting south west facing family garden, dual aspect study, kitchen with a range of wall and base units with space for a range cooker and dishwasher, cloak/utility room with space for both a washing machine and tumble dryer.