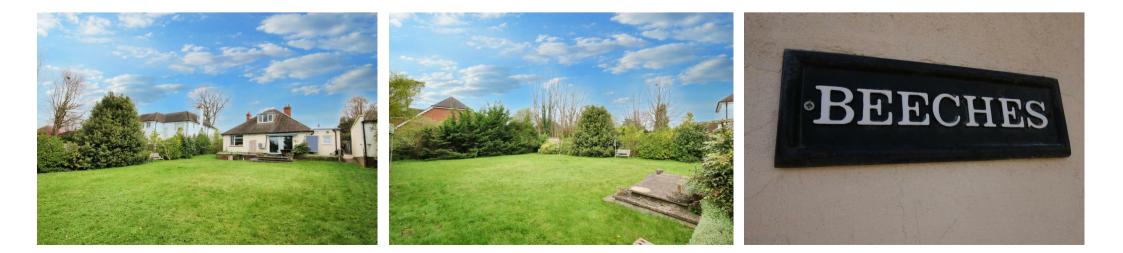

Outside the property includes ample driveway parking for a number of cars, leading to two single garages, \* one with inspection pit \*. To the rear, the property boasts a good sized well screened enclosed family garden, with patio to the rear and is mainly laid to lawn, extending to some 85' with a sunny south westerly aspect.