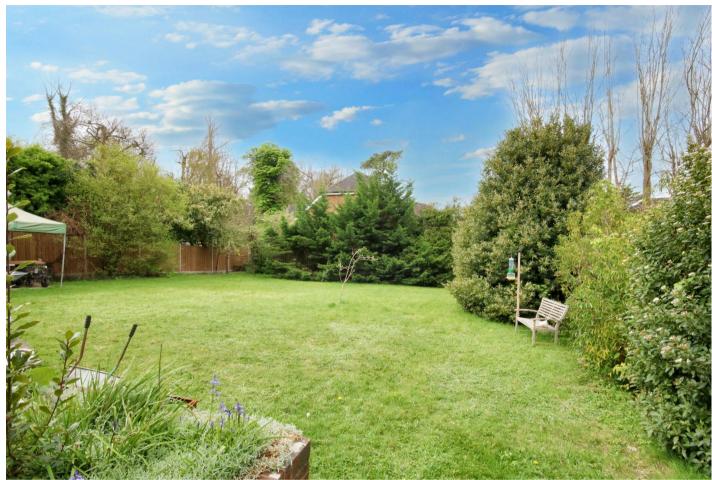

Outside the property includes ample driveway parking for a number of cars, leading to two single garages, \* one with inspection pit \*. To the rear, the property boasts a good sized well screened enclosed family garden, with patio to the rear and is mainly laid to lawn, extending to some 85' with a sunny south westerly aspect.