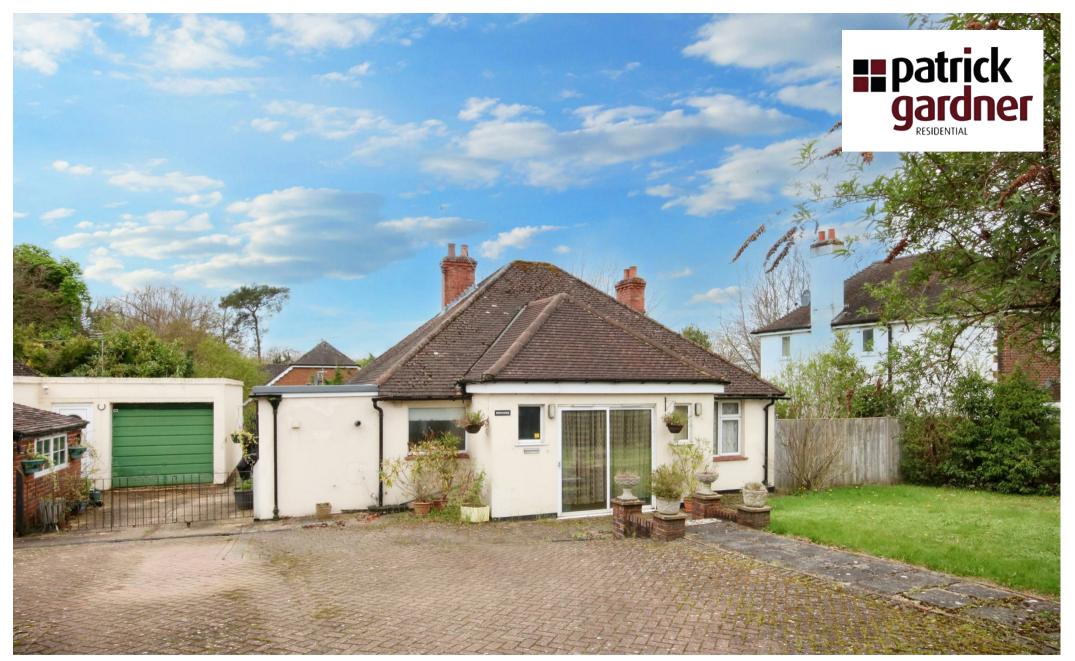

Beeches Ermyn Way, Leatherhead, Surrey, KT22 8TW

Guide Price £780,000

- GATED PLOT, WITH SCOPE FOR 2 HOMES (STPP) DETACHED BUNGALOW. PLOT 0.248 ACRES
- OUTLINE PLANNING PERMISSION (LAPSED)
- CONVENIENT SITUATION FOR ASHTEAD/L'HEAD CLOSE TO ACRES OF GREENBELT COUNTRYSIDE SHOPS
- 3 BEDROOMS & FAMILY BATHROOM
- IN NEED OF UPDATING & MODERNISATION

Outside the property includes ample driveway parking for a number of cars, leading to two single garages, \* one with inspection pit \*. To the rear, the property boasts a good sized well screened enclosed family garden, with patio to the rear and is mainly laid to lawn, extending to some 85' with a sunny south westerly aspect.