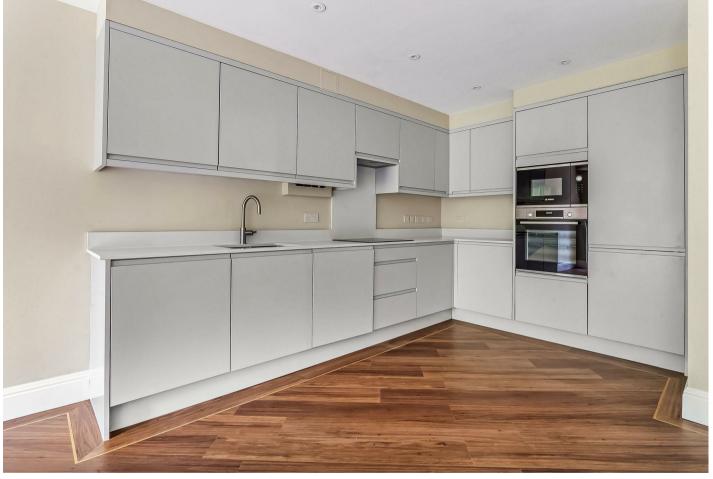

Finished to an exceptional specification including a fully fitted, modern kitchen with contemporary Quartz stone worktops and a range of quality integrated appliances, wood effect flooring to the main living area, and a stylish bathroom with ceramic floor tiles and luxury fittings. The master bedroom has an ensuite shower room.

\*Internal images taken from Plot 1 Parkers Hill (Show Home)