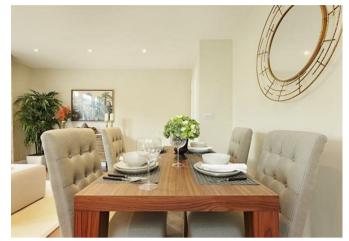

Finished to an exceptional specification including a fully fitted, modern kitchen with contemporary Quartz stone worktops and a range of quality integrated appliances, wood effect flooring to the main living area, and a stylish bathroom with ceramic floor tiles and luxury fittings. The master bedroom has an ensuite shower room.

\*Internal images taken from Plot 1 Parkers Hill (Show Home)