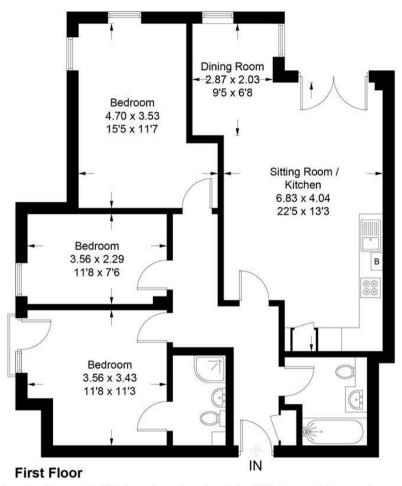

Tenure Leasehold

**EPC** 

Council Tax Band E

Lease 999 Years Service Charge £3,502.62

Ground Rent Peppercorn

This plan is for layout guidance only. Not drawn to scale unless stated. Windows and door openings are approximate. Whilst every care is taken in the preparation of this plan, please check all dimensions, shapes and compass bearings before making decisions reliant upon them. (ID956611)