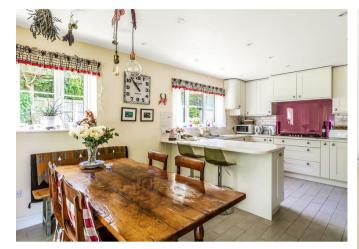

## Description

An open porch leads to the front door with bright hallway beyond. The dual aspect living room with central fireplace and patio doors opens through to reception two, which is currently set as a music room but would be ideal as a formal dining space. The third reception room is currently used as a study but would make an ideal playroom or guest bedroom being it is situated next to a ground floor shower room. The bright kitchen/breakfast room has space for a family dining table, with ample wall and base units which house a dishwasher, fridge freezer, double oven, and gas hob. From here doors lead to the garden and utility room, with space for further white goods.