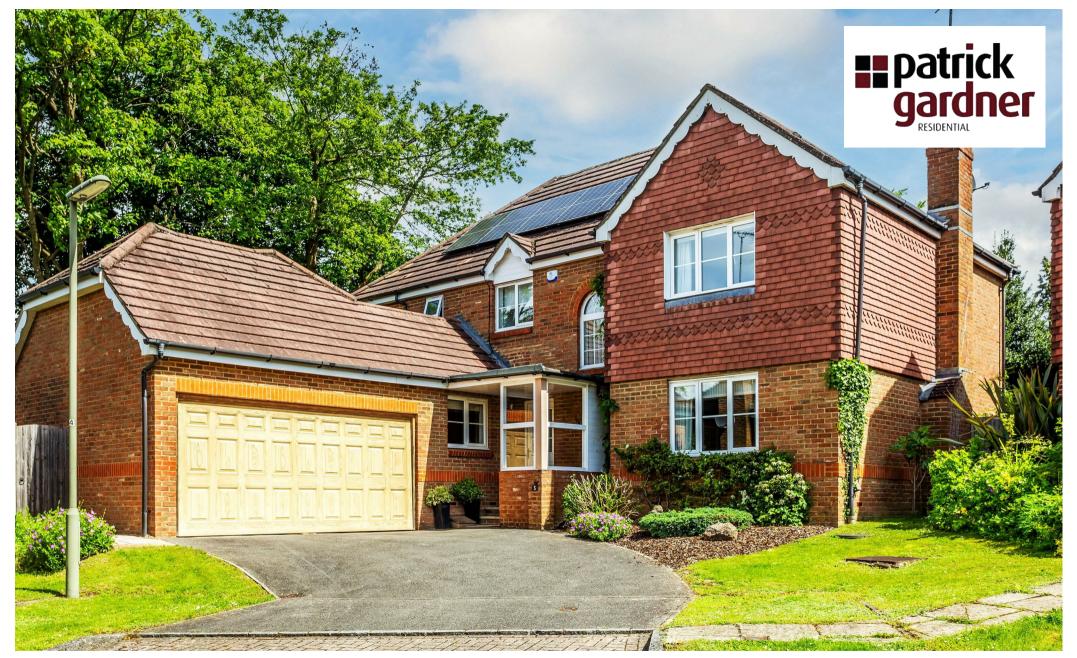

5 Quarry Close, Leatherhead, Surrey, KT22 8US

Guide Price £1,095,000

- DETACHED FAMILY HOME
- KITCHEN BREAKFAST ROOM
- SCOPE FOR A DOWNSTAIRS BEDROOM
- 2 BATHROOMS
- SUNNY LANDSCAPED GARDEN

- 3 RECEPTION ROOMS
- DOWNSTAIRS SHOWER ROOM & SEPARATE UTILITY
- 5 BEDROOMS
- DOUBLE GARAGE & DRIVEWAY
- BETWEEN 2 COMMUTER STATIONS

## Description

An open porch leads to the front door with bright hallway beyond. The dual aspect living room with central fireplace and patio doors opens through to reception two, which is currently set as a music room but would be ideal as a formal dining space. The third reception room is currently used as a study but would make an ideal playroom or guest bedroom being it is situated next to a ground floor shower room. The bright kitchen/breakfast room has space for a family dining table, with ample wall and base units which house a dishwasher, fridge freezer, double oven, and gas hob. From here doors lead to the garden and utility room, with space for further white goods.