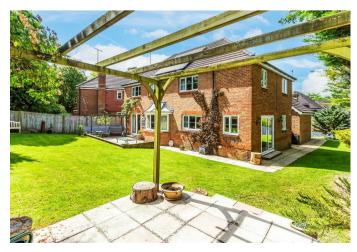

Outside the stylishly landscaped garden extends to two sides of the house and is enclosed by panel fencing. There are two patio areas, two pergolas, coordinated pathways leading to the side access gate and garage and raised flower beds softened by a well-kept lawn and a scattering of mature boarder trees which provide a higher degree of privacy.