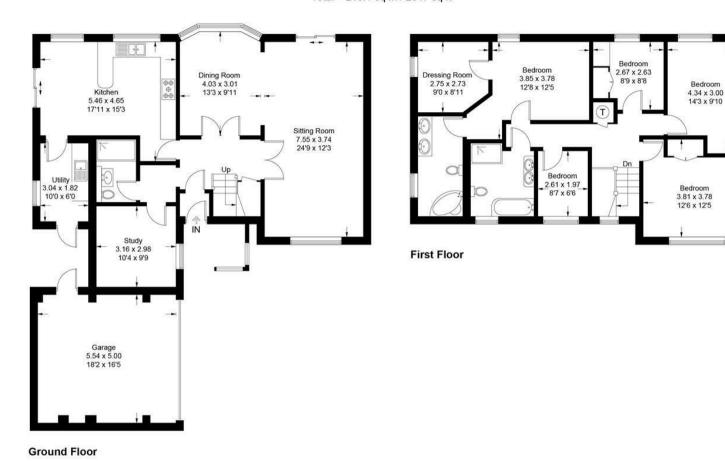

## Approximate Gross Internal Area = 190.2 sq m / 2047 sq ft Garage = 27.9 sq m / 300 sq ft Total = 218.1 sq m / 2347 sq ft

This plan is for layout guidance only. Not drawn to scale unless stated. Windows and door openings are approximate. Whilst every care is taken in the preparation of this plan, please check all dimensions, shapes and compass bearings before making decisions reliant upon them. (ID1084785)