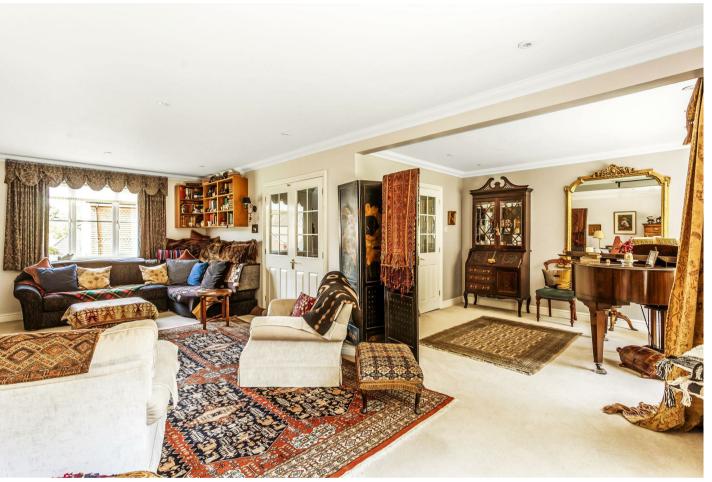

## Description

An open porch leads to the front door with bright hallway beyond. The dual aspect living room with central fireplace and patio doors opens through to reception two, which is currently set as a music room but would be ideal as a formal dining space. The third reception room is currently used as a study but would make an ideal playroom or guest bedroom being it is situated next to a ground floor shower room. The bright kitchen/breakfast room has space for a family dining table, with ample wall and base units which house a dishwasher, fridge freezer, double oven, and gas hob. From here doors lead to the garden and utility room, with space for further white goods.