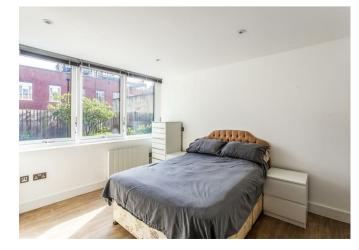

A modern front door leads to a beautifully presented open plan living/dining/kitchen area with wraparound windows creating a bright and inviting atmosphere. The modern, neatly fitted kitchen incorporates integrated appliances, a range of storage cupboards and worksurface space for food preparation. The adjoining double bedroom benefits from natural light, and features space for wardrobes. This is complimented by a part tiled en-suite shower room which includes a W.C and oval countertop sink with illuminated mirrored storage above.