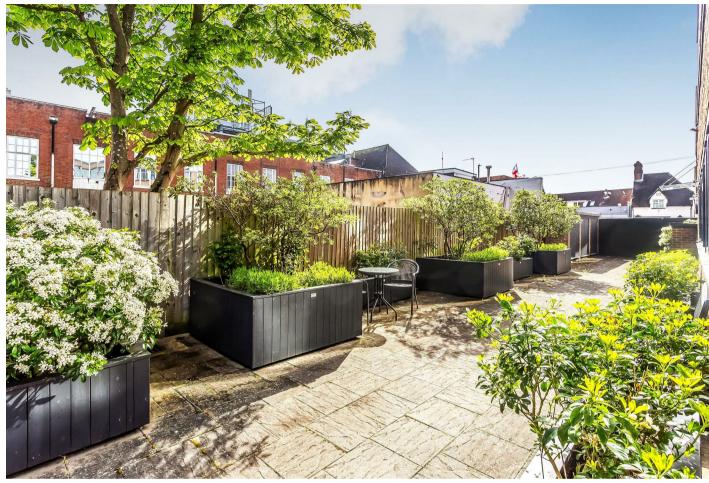

Outside. Contemporary gates lead to secure, enclosed parking to include an allocated space, coordinated black bin and separate recycling areas and a generous resident's cycle store.