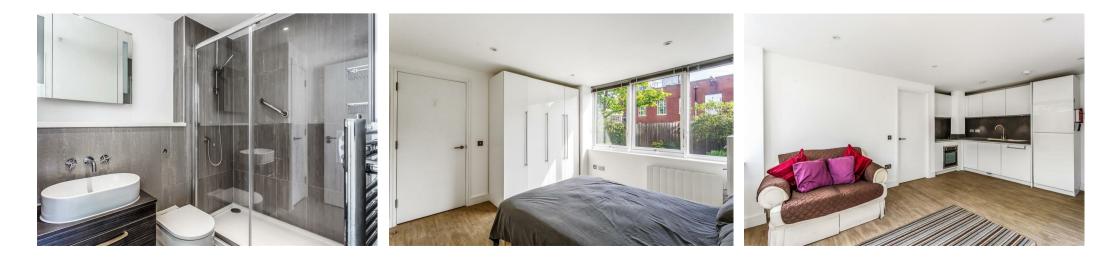

A modern front door leads to a beautifully presented open plan living/dining/kitchen area with wraparound windows creating a bright and inviting atmosphere. The modern, neatly fitted kitchen incorporates integrated appliances, a range of storage cupboards and worksurface space for food preparation. The adjoining double bedroom benefits from natural light, and features space for wardrobes. This is complimented by a part tiled en-suite shower room which includes a W.C and oval countertop sink with illuminated mirrored storage above.