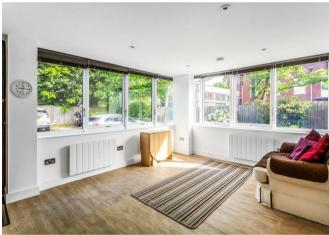

A modern front door leads to a beautifully presented open plan living/dining/kitchen area with wraparound windows creating a bright and inviting atmosphere. The modern, neatly fitted kitchen incorporates integrated appliances, a range of storage cupboards and worksurface space for food preparation. The adjoining double bedroom benefits from natural light, and features space for wardrobes. This is complimented by a part tiled en-suite shower room which includes a W.C and oval countertop sink with illuminated mirrored storage above.