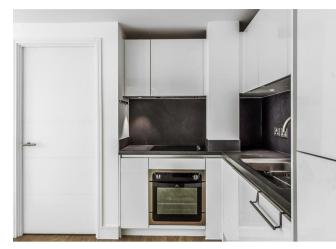

A modern front door leads to a beautifully presented open plan living/dining/kitchen area with wraparound windows creating a bright and inviting atmosphere. The modern, neatly fitted kitchen incorporates integrated appliances, a range of storage cupboards and worksurface space for food preparation. The adjoining double bedroom benefits from natural light, and features space for wardrobes. This is complimented by a part tiled en-suite shower room which includes a W.C and oval countertop sink with illuminated mirrored storage above.