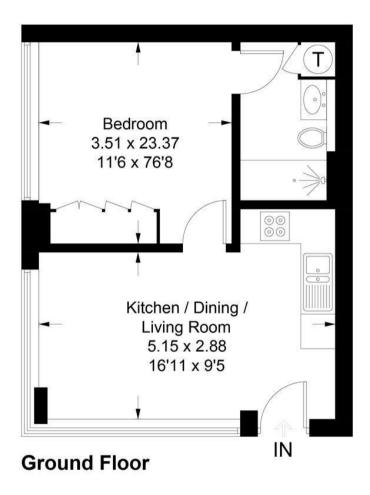

Approximate Gross Internal Area = 33.9 sq m / 365 sq ft

This plan is for layout guidance only. Not drawn to scale unless stated. Windows and door openings are approximate. Whilst every care is taken in the preparation of this plan, please check all dimensions, shapes and compass bearings before making decisions reliant upon them. (ID1076381) www.bagshawandhardy.com © 2024