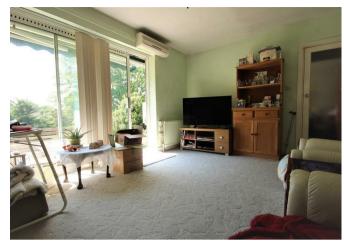

## Description

The accommodation currently comprises:- A surprisingly large entrance hall currently used as an additional reception room, a bright sitting room with patio doors over looking an inviting south west facing family garden, dual aspect study, kitchen with a range of wall and base units with space for a range cooker and dishwasher, cloak/utility room with space for both a washing machine and tumble dryer.