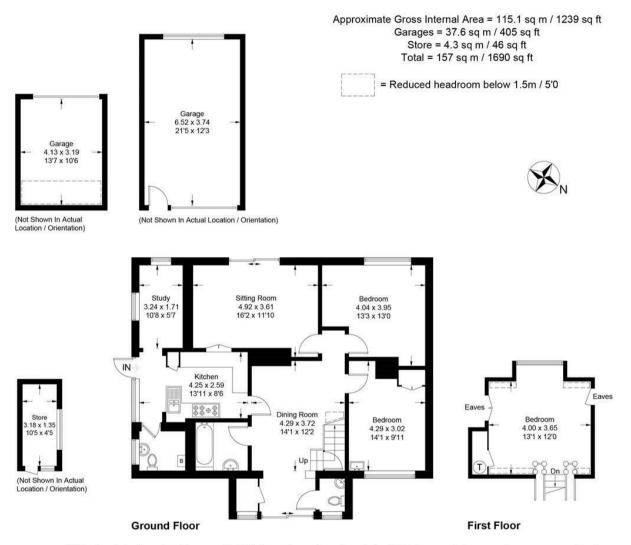

## Description

The accommodation currently comprises:- A surprisingly large entrance hall currently used as an additional reception room, a bright sitting room with patio doors over looking an inviting south west facing family garden, dual aspect study, kitchen with a range of wall and base units with space for a range cooker and dishwasher, cloak/utility room with space for both a washing machine and tumble dryer.

The property benefits from two double ground floor bedrooms and a third double on the first floor which provides easy access to a good amount of eves storage. A family bathroom suite and a separate WC completes the ground floor accommodation.

Outside the property includes ample driveway parking for a number of cars, leading to two single garages, \* one with inspection pit \*. To the rear, the property boasts a good sized well screened enclosed family garden, with patio to the rear and is mainly laid to lawn, extending to some 85' with a sunny south westerly aspect.

| Tenure           | Freehold |
|------------------|----------|
| EPC              | D        |
| Council Tax Band | F        |

This plan is for layout guidance only. Not drawn to scale unless stated. Windows and door openings are approximate. Whilst every care is taken in the preparation of this plan, please check all dimensions, shapes and compass bearings before making decisions reliant upon them.