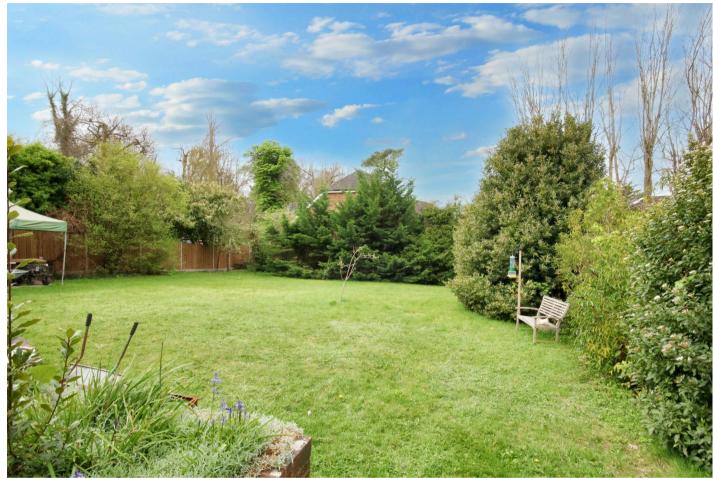

Outside the property includes ample driveway parking for a number of cars, leading to two single garages, \* one with inspection pit \*. To the rear, the property boasts a good sized well screened enclosed family garden, with patio to the rear and is mainly laid to lawn, extending to some 85' with a sunny south westerly aspect.