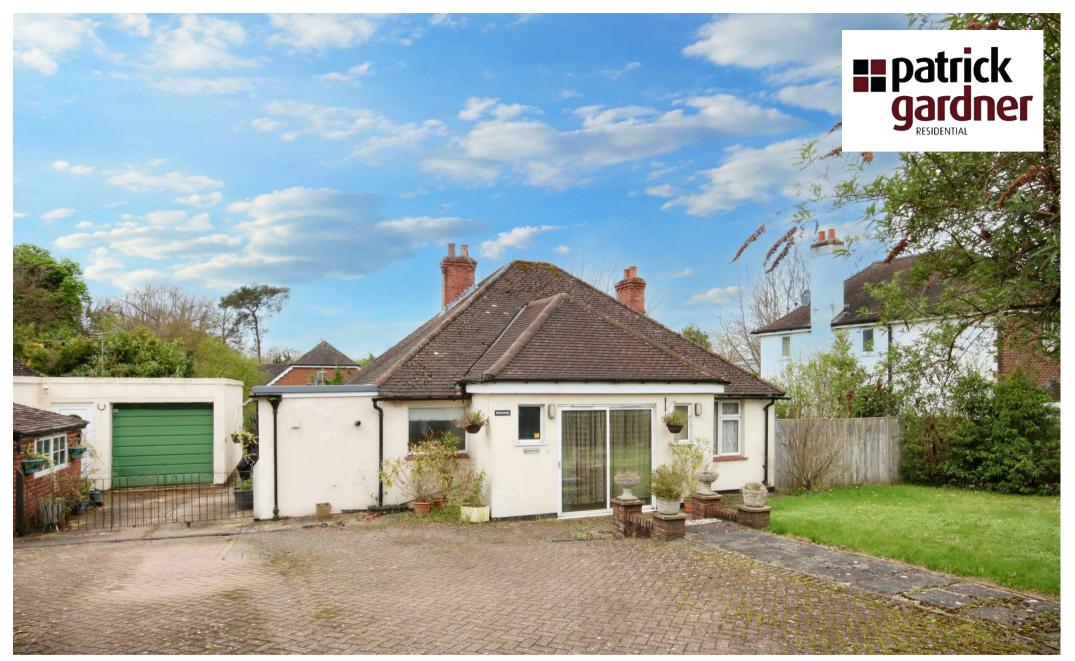

Beeches Ermyn Way, Leatherhead, Surrey, KT22 8TW

Guide Price £780,000

- PLOT, WITH SCOPE FOR 2 HOMES (STPP)
- OUTLINE PLANNING PERMISSION (LAPSED)
- CONVENIENT SITUATION FOR ASHTEAD/L'HEAD
  SHOPS
- 3 BEDROOMS & FAMILY BATHROOM
- IN NEED OF UPDATING & MODERNISATION

- DETACHED BUNGALOW. PLOT 0.248 ACRES
- IDEAL FOR 'OUTSTANDING' SCHOOLS
- CONVENIENT SITUATION FOR ASHTEAD/L'HEAD
  CLOSE TO ACRES OF GREENBELT COUNTRYSIDE
  - LARGE DRIVEWAY & 2 GARAGES
  - SOUTH WESTERLY ASPECT REAR GARDENS

Outside the property includes ample driveway parking for a number of cars, leading to two single garages, \* one with inspection pit \*. To the rear, the property boasts a good sized well screened enclosed family garden, with patio to the rear and is mainly laid to lawn, extending to some 85' with a sunny south westerly aspect.