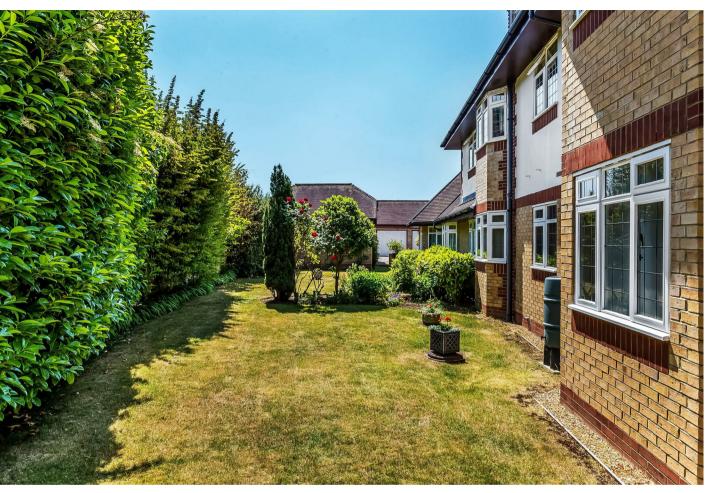

## Description

Built in 1996 by Peacock Homes, and located in a highly desirable private road in the 'Lanes' area of Ashtead, this superb ground floor apartment offers 846 sqft of lateral living and is offered to the market with no on-going chain.

Secure key and entry phone systems allow access through the communal hallway to apartment 4. The accommodation comprises; principal bedroom with fitted storage cupboards complemented by a neutral bathroom with separate shower enclosure. A further double bedroom with fitted storage cupboards, served by a family bathroom. A generous 11'5 kitchen/diner features a range of wall and floor mounted cupboards, an integrated fridge/freezer and gas hob with electric oven under. A particular feature of the apartment is the open plan living/dining room featuring four windows, bathing this home with ample natural light with double doors providing direct access to the beautifully maintained communal grounds.

The property also benefits from a garage and allocated parking.