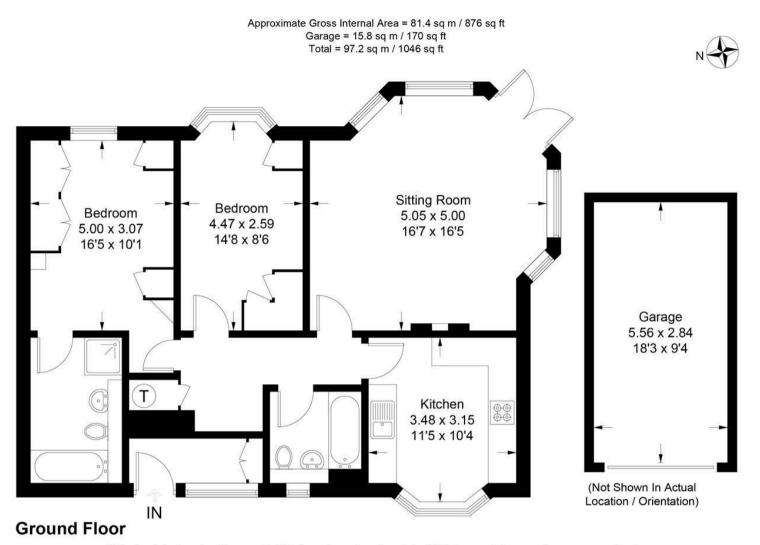

## Description

Built in 1996 by Peacock Homes, and located in a highly desirable private road in the 'Lanes' area of Ashtead, this superb ground floor apartment offers 846 sqft of lateral living and is offered to the market with no on-going chain.

Secure key and entry phone systems allow access through the communal hallway to apartment 4. The accommodation comprises; principal bedroom with fitted storage cupboards complemented by a neutral bathroom with separate shower enclosure. A further double bedroom with fitted storage cupboards, served by a family bathroom. A generous 11'5 kitchen/diner features a range of wall and floor mounted cupboards, an integrated fridge/freezer and gas hob with electric oven under. A particular feature of the apartment is the open plan living/dining room featuring four windows, bathing this home with ample natural light with double doors providing direct access to the beautifully maintained communal grounds.

The property also benefits from a garage and allocated parking.

Tenure Leasehold - Share of Freehold

EPC D
Council Tax Band F

**Lease** 125 years from 25/12/96

**Service Charge** £1,100 for period 01/05/24 to 01/11/24

£800 for period 01/11/24 to 01/05/25

Ground Rent £150.00 per annum

This plan is for layout guidance only. Not drawn to scale unless stated. Windows and door openings are approximate. Whilst every care is taken in the preparation of this plan, please check all dimensions, shapes and compass bearings before making decisions reliant upon them. (ID1067335)