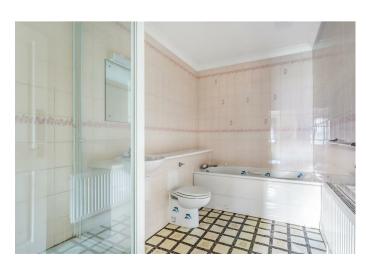

Secure key and entry phone systems allow access through the communal hallway to apartment 4. The accommodation comprises; principal bedroom with fitted storage cupboards complemented by a neutral bathroom with separate shower enclosure. A further double bedroom with fitted storage cupboards, served by a family bathroom. A generous 11'5 kitchen/diner features a range of wall and floor mounted cupboards, an integrated fridge/freezer and gas hob with electric oven under. A particular feature of the apartment is the open plan living/dining room featuring four windows, bathing this home with ample natural light with double doors providing direct access to the beautifully maintained communal grounds.