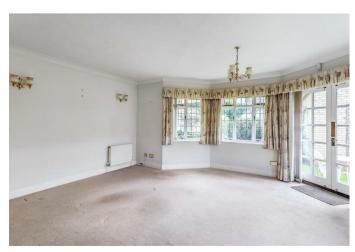

Secure key and entry phone systems allow access through the communal hallway to apartment 4. The accommodation comprises; principal bedroom with fitted storage cupboards complemented by a neutral bathroom with separate shower enclosure. A further double bedroom with fitted storage cupboards, served by a family bathroom. A generous 11'5 kitchen/diner features a range of wall and floor mounted cupboards, an integrated fridge/freezer and gas hob with electric oven under. A particular feature of the apartment is the open plan living/dining room featuring four windows, bathing this home with ample natural light with double doors providing direct access to the beautifully maintained communal grounds.