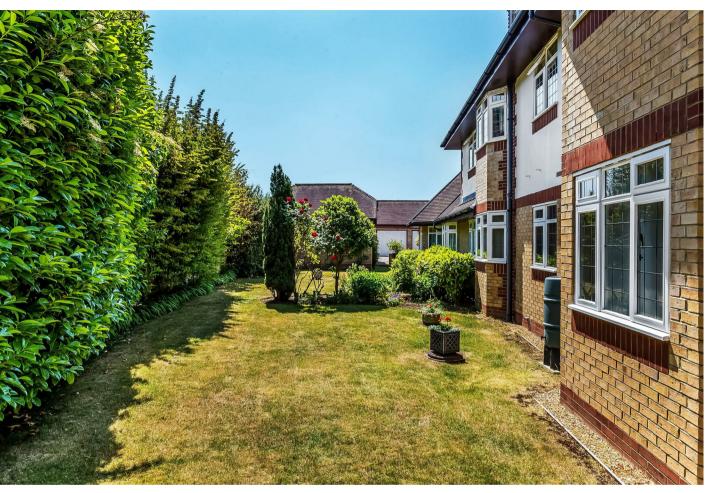

## Description

Built in 1996 by Peacock Homes, and located in a highly desirable private road in the 'Lanes' area of Ashtead, this superb ground floor apartment offers 846 sqft of lateral living and is offered to the market with no on-going chain.

Secure key and entry phone systems allow access through the communal hallway to apartment 4. The accommodation comprises; principal bedroom with fitted storage cupboards complemented by a neutral bathroom with separate shower enclosure. A further double bedroom with fitted storage cupboards, served by a family bathroom. A generous 11'5 kitchen/diner features a range of wall and floor mounted cupboards, an integrated fridge/freezer and gas hob with electric oven under. A particular feature of the apartment is the open plan living/dining room featuring four windows, bathing this home with ample natural light with double doors providing direct access to the beautifully maintained communal grounds.

## Situation

Conveniently situated in a most sought after private road in the 'lanes' with its excellent local shopping facilities and station which provides fast and frequent services to Waterloo (38mins) London Bridge & Victoria.