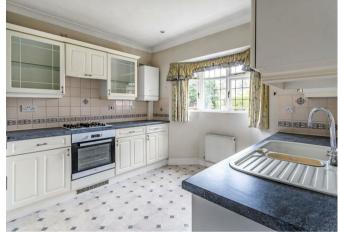

Secure key and entry phone systems allow access through the communal hallway to apartment 4. The accommodation comprises; principal bedroom with fitted storage cupboards complemented by a neutral bathroom with separate shower enclosure. A further double bedroom with fitted storage cupboards, served by a family bathroom. A generous 11'5 kitchen/diner features a range of wall and floor mounted cupboards, an integrated fridge/freezer and gas hob with electric oven under. A particular feature of the apartment is the open plan living/dining room featuring four windows, bathing this home with ample natural light with double doors providing direct access to the beautifully maintained communal grounds.