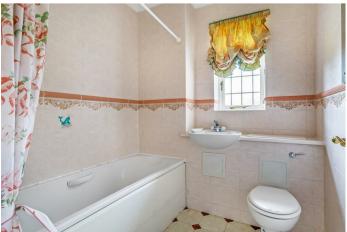

Secure key and entry phone systems allow access through the communal hallway to apartment 4. The accommodation comprises; principal bedroom with fitted storage cupboards complemented by a neutral bathroom with separate shower enclosure. A further double bedroom with fitted storage cupboards, served by a family bathroom. A generous 11'5 kitchen/diner features a range of wall and floor mounted cupboards, an integrated fridge/freezer and gas hob with electric oven under. A particular feature of the apartment is the open plan living/dining room featuring four windows, bathing this home with ample natural light with double doors providing direct access to the beautifully maintained communal grounds.