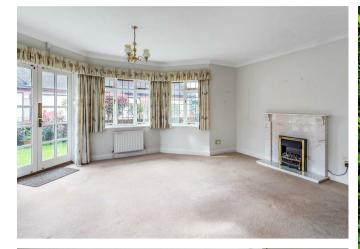

Secure key and entry phone systems allow access through the communal hallway to apartment 4. The accommodation comprises; principal bedroom with fitted storage cupboards complemented by a neutral bathroom with separate shower enclosure. A further double bedroom with fitted storage cupboards, served by a family bathroom. A generous 11'5 kitchen/diner features a range of wall and floor mounted cupboards, an integrated fridge/freezer and gas hob with electric oven under. A particular feature of the apartment is the open plan living/dining room featuring four windows, bathing this home with ample natural light with double doors providing direct access to the beautifully maintained communal grounds.