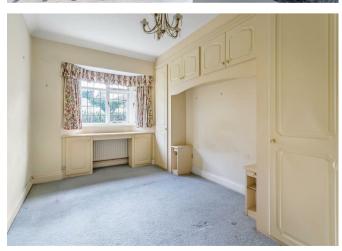

Secure key and entry phone systems allow access through the communal hallway to apartment 4. The accommodation comprises; principal bedroom with fitted storage cupboards complemented by a neutral bathroom with separate shower enclosure. A further double bedroom with fitted storage cupboards, served by a family bathroom. A generous 11'5 kitchen/diner features a range of wall and floor mounted cupboards, an integrated fridge/freezer and gas hob with electric oven under. A particular feature of the apartment is the open plan living/dining room featuring four windows, bathing this home with ample natural light with double doors providing direct access to the beautifully maintained communal grounds.