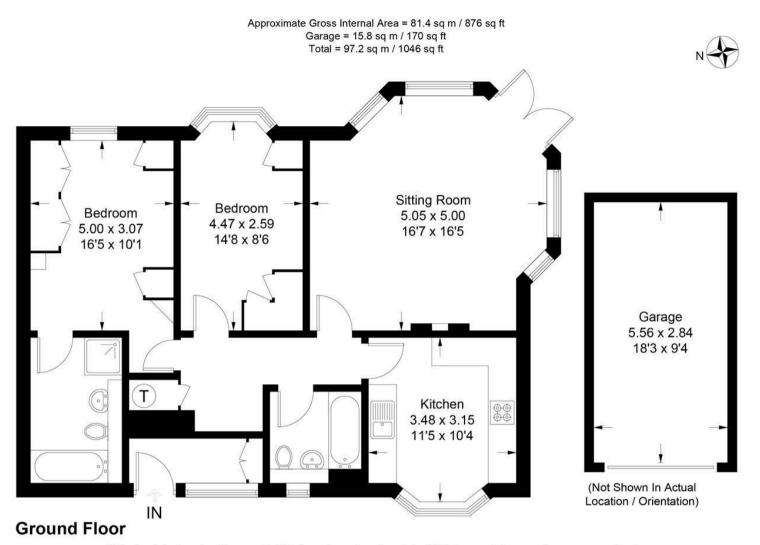

## Description

Built in 1996 by Peacock Homes, and located in a highly desirable private road in the 'Lanes' area of Ashtead, this superb ground floor apartment offers 846 sqft of lateral living and is offered to the market with no on-going chain.

Secure key and entry phone systems allow access through the communal hallway to apartment 4. The accommodation comprises; principal bedroom with fitted storage cupboards complemented by a neutral bathroom with separate shower enclosure. A further double bedroom with fitted storage cupboards, served by a family bathroom. A generous 11'5 kitchen/diner features a range of wall and floor mounted cupboards, an integrated fridge/freezer and gas hob with electric oven under. A particular feature of the apartment is the open plan living/dining room featuring four windows, bathing this home with ample natural light with double doors providing direct access to the beautifully maintained communal grounds.

The property also benefits from a garage and allocated parking.

This plan is for layout guidance only. Not drawn to scale unless stated. Windows and door openings are approximate. Whilst every care is taken in the preparation of this plan, please check all dimensions, shapes and compass bearings before making decisions reliant upon them. (ID1067335)