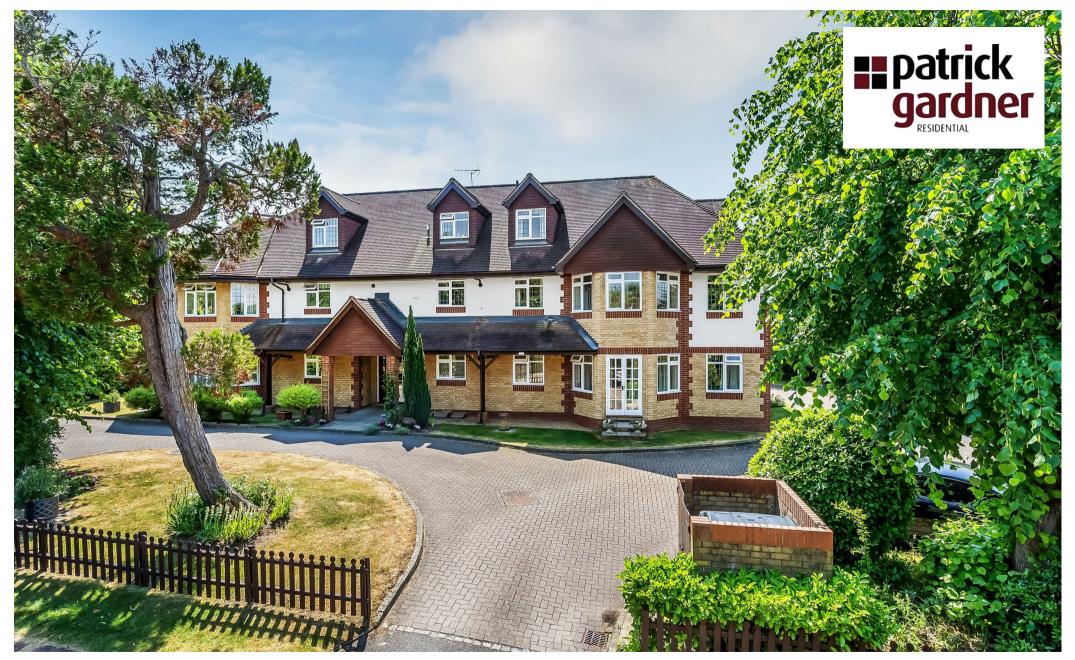

## Description

Built in 1996 by Peacock Homes, and located in a highly desirable private road in the 'Lanes' area of Ashtead, this superb ground floor apartment offers 846 sqft of lateral living and is offered to the market with no on-going chain.

Secure key and entry phone systems allow access through the communal hallway to apartment 4. The accommodation comprises; principal bedroom with fitted storage cupboards complemented by a neutral bathroom with separate shower enclosure. A further double bedroom with fitted storage cupboards, served by a family bathroom. A generous 11'5 kitchen/diner features a range of wall and floor mounted cupboards, an integrated fridge/freezer and gas hob with electric oven under. A particular feature of the apartment is the open plan living/dining room featuring four windows, bathing this home with ample natural light with double doors providing direct access to the beautifully maintained communal grounds.

The property also benefits from a garage and allocated parking.