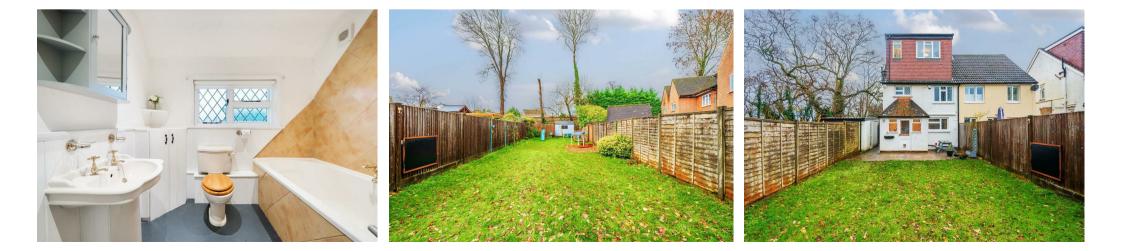

The fenced rear garden is mostly laid to lawn with patio area for outside dining and garden shed. To the front the property offers paved driveway for several vehicles and single garage.

The property benefits from existing planning permission for a two storey side extension and a single rear extension.