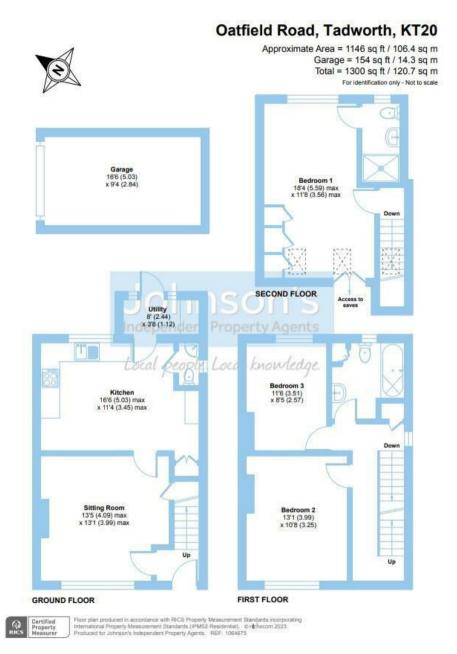

21 Oatfield Road, Tadworth, Surrey, KT20 5EP

Price Guide £600,000

- THREE DOUBLE BEDROOMS
- FAMILY ROOM WITH LOG BURNER
- COUNTRY STYLE KITCHEN/DINER
- CLOSE TO AMENITIES
- GARAGE/DRIVEWAY FOR SEVERAL
  VEHICLES

- SEMI-DETACHED FAMILY HOME
- FENCED GARDEN WITH PATIO AREA
- ENSUITE TO PRINCIPAL BEDROOM
- EXISTING PLANNING PERMISSION
- UTILITY ROOM AND DOWNSTAIRS
  CLOAKROOM

The first-floor features two double bedrooms both of which are served by the family bathroom with bath, wash hand basin and w.c. Stairs lead to the second floor featuring the master suite benefiting from built in storage and ensuite shower room.