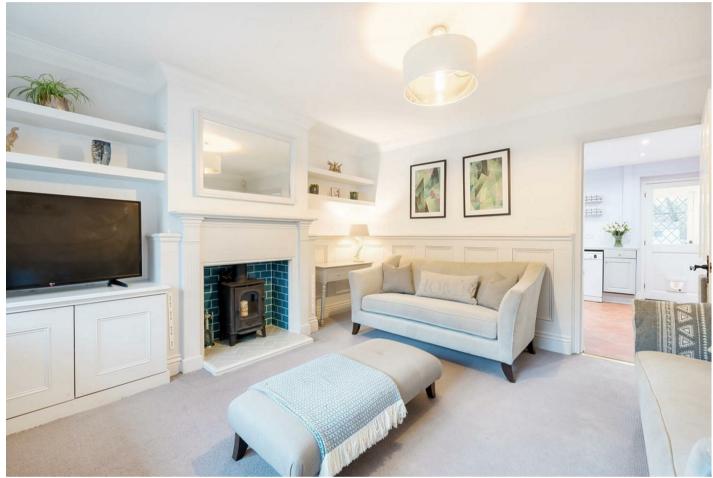

## Description

From the storm porch the front door opens into the hallway and door to sitting room with feature fireplace and wood burner stove insert, built in storage and doorway through to a spacious kitchen/diner. The kitchen offers a range of wall and base units with oven, hob and extractor with ample space for freestanding white goods and door leading to cloakroom and utility room providing direct access to the garden.