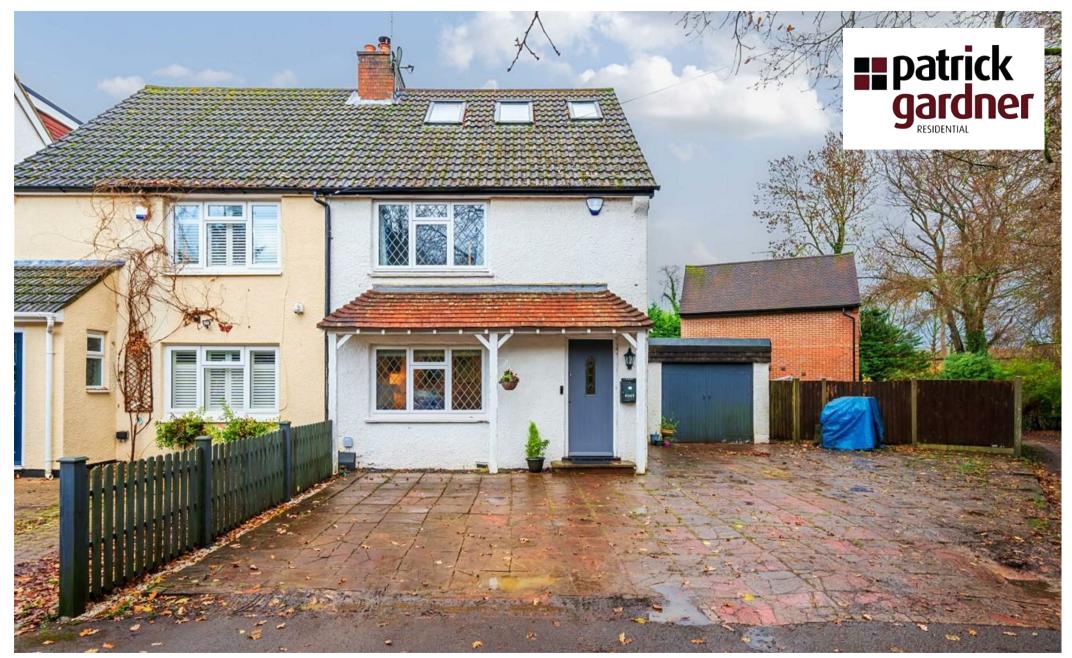

## Description

From the storm porch the front door opens into the hallway and door to sitting room with feature fireplace and wood burner stove insert, built in storage and doorway through to a spacious kitchen/diner. The kitchen offers a range of wall and base units with oven, hob and extractor with ample space for freestanding white goods and door leading to cloakroom and utility room providing direct access to the garden.

The fenced rear garden is mostly laid to lawn with patio area for outside dining and garden shed. To the front the property offers paved driveway for several vehicles and single garage.

The property benefits from existing planning permission for a two storey side extension and a single rear extension.

## Situation

This beautifully presented three bedroom semi detached home is located a couple of minutes walk from local shops and restaurants in Shelvers Way with Tattenham Corner also nearby.

Acres of open green belt and National Trust land are within easy reach including Epsom Downs providing ideal facilities for walking, riding and cycling enthusiasts.