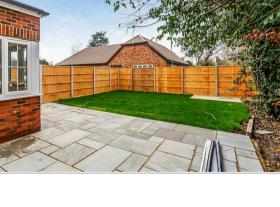

The property benefits from private parking for two vehicles with electric charging point located at the front of the property. To the rear, an Indian Sandstone paved patio leads on to the attractive rear garden with useful shed.