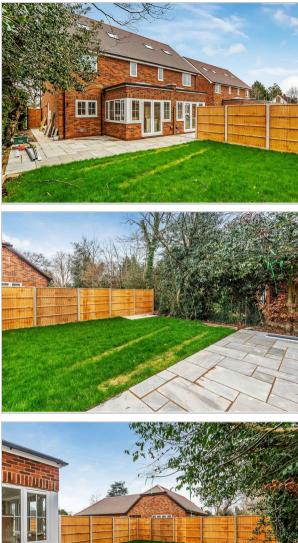

The property benefits from private parking for two vehicles with electric charging point located at the front of the property. To the rear, an Indian Sandstone paved patio leads on to the attractive rear garden with useful shed.