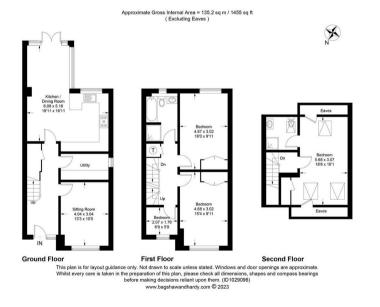

The master bedroom can be found on the top floor and is completed with a beautifully appointed shower room ensuite. A further two generous double bedrooms and fourth bedroom/study are served by a family bathroom on the second floor.

The property benefits from private parking for two vehicles with electric charging point located at the front of the property. To the rear, an Indian Sandstone paved patio leads on to the attractive rear garden with useful shed.