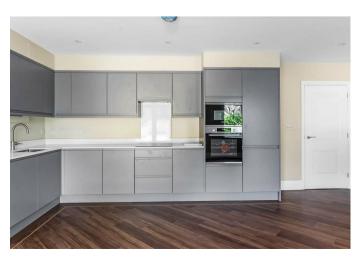

Finished to a high specification including a contemporary kitchen with Quartz stone worktops and a range of quality integrated appliances, wood effect flooring to the main living area, and a stylish bathroom with ceramic floor tiles and luxury fittings. The master bedroom has an ensuite shower room.