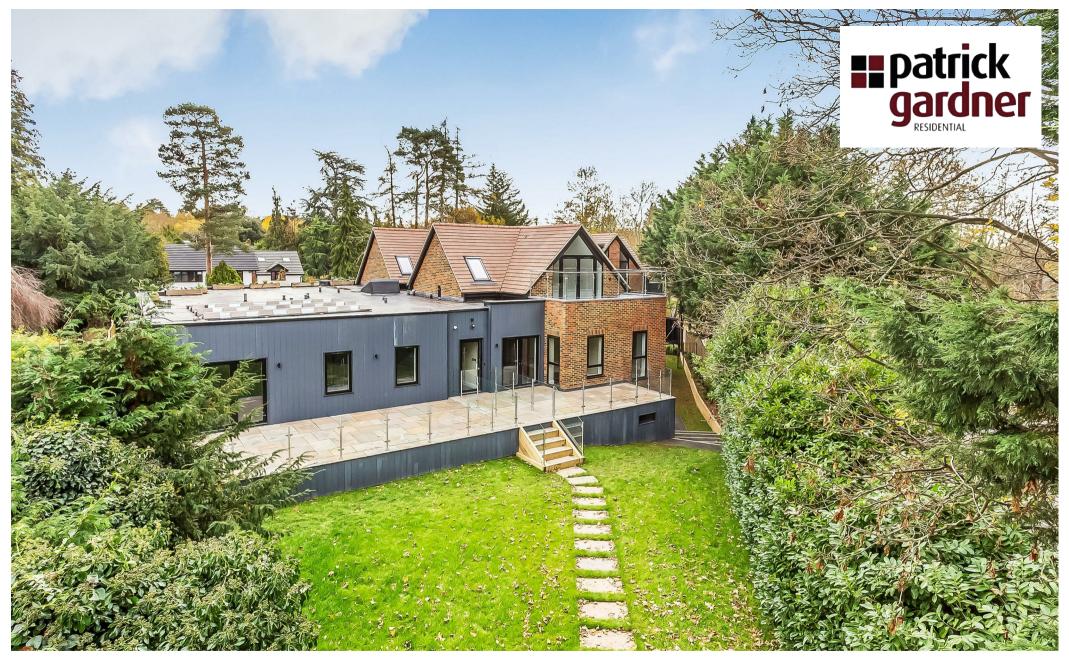

Plot 6 One Parkers Hill, Ashtead, Surrey, KT21 2AR

Asking Price £580,000

- SUPERB FIRST FLOOR APARTMENT
- TWO DOUBLE BEDROOMS
- SECURE GARAGE PARKING
- EV CHARGING POINTS
- CLOSE TO VILLAGE CENTRE

- STUNNING 35' REAR TERRACE
- TWO BATHROOMS
- BICYCLE STORAGE ROOM
- LIFT TO ALL FLOORS
- 10 YEAR ICW WARRANTY

## Description

Apartment 6, One Parkers Hill is a fabulous FIRST FLOOR APARTMENT featuring a 35' wide, glazed terrace overlooking the rear communal garden. The spacious open plan kitchen/living/dining area features French doors leading onto an expansive terrace, perfect for outside entertaining.