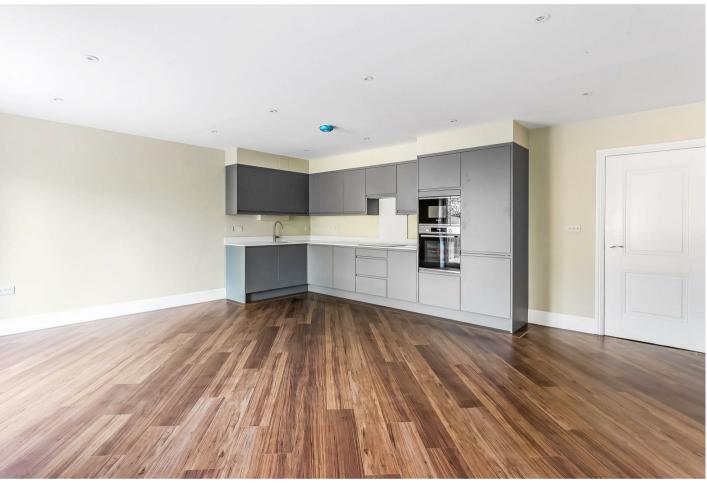

## Description

Apartment 6, One Parkers Hill is a fabulous FIRST FLOOR APARTMENT featuring a 35' wide, glazed terrace overlooking the rear communal garden. The spacious open plan kitchen/living/dining area features French doors leading onto an expansive terrace, perfect for outside entertaining.

Finished to a high specification including a contemporary kitchen with Quartz stone worktops and a range of quality integrated appliances, wood effect flooring to the main living area, and a stylish bathroom with ceramic floor tiles and luxury fittings. The master bedroom has an ensuite shower room.