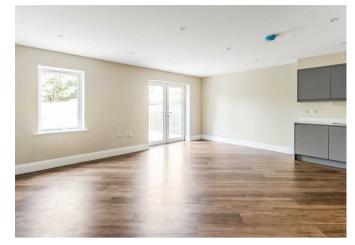

## Description

Apartment 6, One Parkers Hill is a fabulous FIRST FLOOR APARTMENT featuring a 35' wide, glazed terrace overlooking the rear communal garden. The spacious open plan kitchen/living/dining area features French doors leading onto an expansive terrace, perfect for outside entertaining.

Finished to a high specification including a contemporary kitchen with Quartz stone worktops and a range of quality integrated appliances, wood effect flooring to the main living area, and a stylish bathroom with ceramic floor tiles and luxury fittings. The master bedroom has an ensuite shower room.