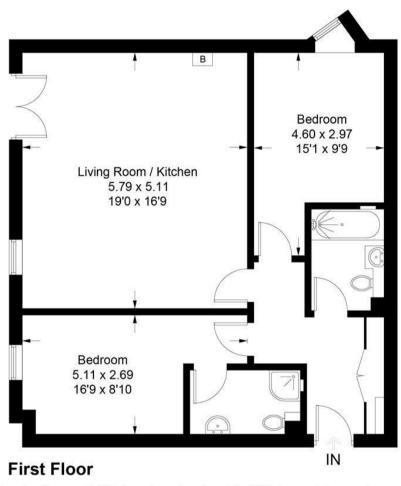

**Tenure** Share of Freehold

EPC B
Council Tax Band E

**Lease** 999 years

Service Charge £1,839.21

Ground Rent Peppercorn

This plan is for layout guidance only. Not drawn to scale unless stated. Windows and door openings are approximate. Whilst every care is taken in the preparation of this plan, please check all dimensions, shapes and compass bearings before making decisions reliant upon them. (ID956610)