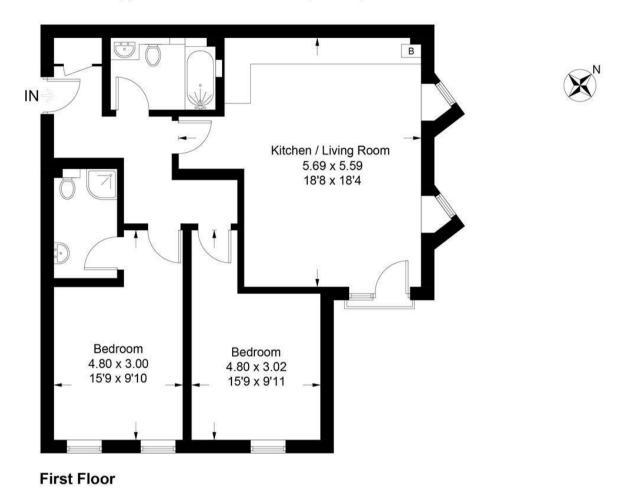

Tenure Leasehold

**EPC** 

Council Tax Band ETBC

Lease 999 Years Service Charge £2,828.70

Ground Rent Peppercorn

This plan is for layout guidance only. Not drawn to scale unless stated. Windows and door openings are approximate. Whilst every care is taken in the preparation of this plan, please check all dimensions, shapes and compass bearings before making decisions reliant upon them. (ID956609)