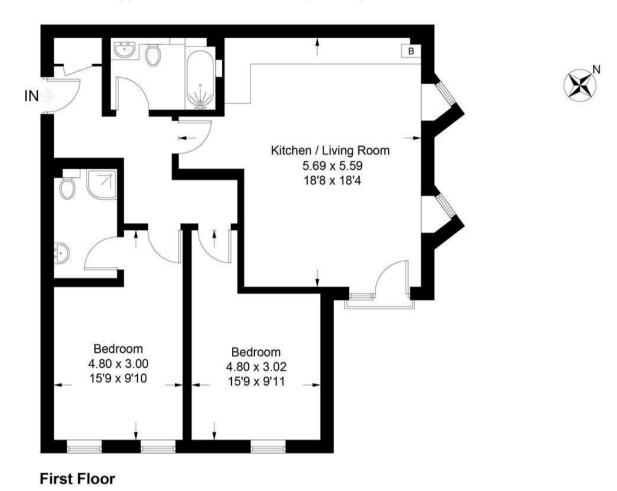

Tenure Leasehold

**EPC** B

Council Tax Band TBC

Lease 999 Years Service Charge £1,800.74

Ground Rent Peppercorn

This plan is for layout guidance only. Not drawn to scale unless stated. Windows and door openings are approximate. Whilst every care is taken in the preparation of this plan, please check all dimensions, shapes and compass bearings before making decisions reliant upon them. (ID956609)