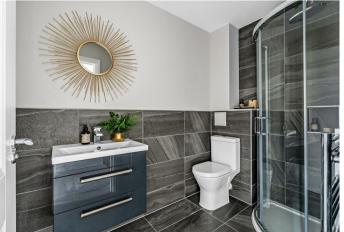

Featuring a contemporary specification including a fully fitted, modern kitchen with Quartz stone worktops and a range of quality integrated appliances, wood effect flooring to the main living area, and a stylish bathroom with ceramic floor tiles and luxury fittings. The master bedroom has an ensuite shower room.