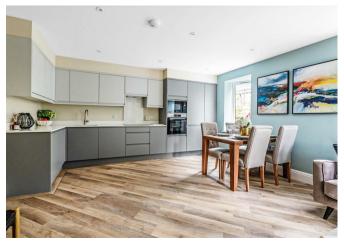

## Description

An exciting new development of just 9 luxury, two and three bedroom apartments perfectly situated for Ashtead village and local amenities.

Apartment 5, One Parkers Hill is a two bedroom, two bathroom FIRST FLOOR APARTMENT with spacious open plan kitchen/living/dining area,, wood effect flooring, and a Juliette balcony. Discreetly located to the right hand side of the development it offers a high degree of privacy.

Featuring a contemporary specification including a fully fitted, modern kitchen with Quartz stone worktops and a range of quality integrated appliances, wood effect flooring to the main living area, and a stylish bathroom with ceramic floor tiles and luxury fittings. The master bedroom has an ensuite shower room.