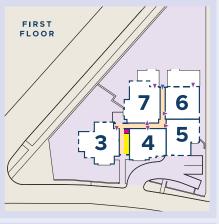

## **APARTMENT SIX**

This first floor apartment with open-plan living space includes two bedrooms, a large private terrace, lift access and secure garage parking.

Gross Internal Area: 71.1 sqm. 765 sq. ft.

 Kitchen/Living/Dining Area
 5.79m x 5.11m
 19'0 x 16'9

 Master bedroom
 5.11m x 2.69m
 16'9 x 8'10

 Bedroom 2
 4.60m x 2.97m
 15'1 x 9'9

Stairs

Lift

Communal

Apartments

Apartment Featured

## **APARTMENT SEVEN**

This first floor apartment with open-plan living space includes three bedrooms, a private terrace, separate Juliette balcony, lift access and secure garage parking.

Gross Internal Area: 86.1 sqm. 927 sq. ft.

 Kitchen/Living Area
 6.83m x 4.04m
 22'5 x 13'3

 Dining Area
 2.87m x 2.03m
 9'5 x 6'8

 Master bedroom
 3.56m x 3.43m
 11'8 x 11'3

 Bedroom 2
 4.70m x 3.53m
 15'5 x 11'7

 Bedroom 3
 3.56m x 2.29m
 11'8 x 7'6