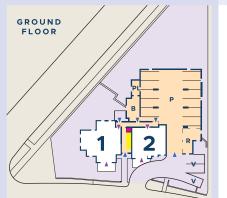

## **APARTMENT ONE**

This ground floor apartment with open-plan living space includes three bedrooms, a private terrace, garden and secure garage parking. Gross Internal Area: 86.7 sqm. 933 sq. ft.

 Kitchen/Living/Dining Area
 6.27m x 5.61m
 20'7 x 18'5

 Master bedroom
 4.01m x 2.72m
 13'2 x 8'11

 Bedroom 2
 4.70m x 2.87m
 15'5 x 9'5

 Bedroom 3
 3.63m x 2.44m
 11'11 x 8'0

Lift
Communal
Apartments
Apartment Featured

Stairs

**GROUND FLOOR** 

## **APARTMENT TWO**

This ground floor apartment with open-plan living space includes two bedrooms, a private terrace and secure garage parking. Gross Internal Area: 67 sqm. 721 sq. ft.

 Kitchen/Living/Dining Area
 7.87m x 3.56m
 25'10 x 11'8

 Master bedroom
 4.15m x 2.97m
 13'7 x 9'9

Bedroom 2 5.16m x 2.77m 16'11 x 9'1

Stairs Lift

Communal

Apartments

Apartment Featured