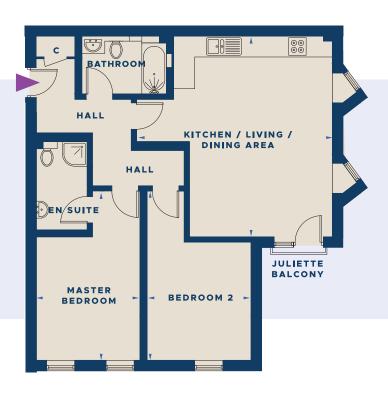

## **APARTMENT FIVE**

This first floor apartment with open-plan living space includes two bedrooms, a Juliette balcony, lift access and secure garage parking.

Gross Internal Area: 69.6 sqm. 749 sq. ft.

 Kitchen/Living/Dining Area
 5.69m x 5.59m
 18'8 x 18'4

 Master bedroom
 4.80m x 3.00m
 15'9 x 9'10

 Bedroom 2
 4.80m x 3.02m
 15'9 x 9'11

Stairs

Lift

Communal

Apartments

Apartment Featured

EN SUITE

HALL

BATHROOM

JULIETTE BALCONY

BEDROOM 3 -