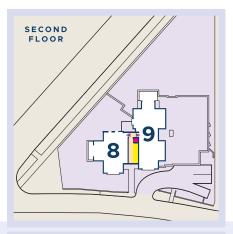

## **PENTHOUSE APARTMENT NINE**

This top floor apartment with open-plan living space includes three bedrooms, the master bedroom with private balcony, separate Juliette balcony, lift access and secure garage parking. Gross Internal Area: 111.9 sqm. 1204 sq. ft.

Kitchen/Living/Dining Area 8.00m x 6.71m 26'3 x 22'0 Master bedroom 4.42m x 3.58m 14'6 x 11'9 Bedroom 2 5.28m x 3.99m 17'4 x 13'1 Bedroom 3 4.98m x 2.49m 16'4 x 8'2

SECOND FLOOR

Apartment Featured

**CLICK TO VIEW** THE DEVELOPMENT PLAN