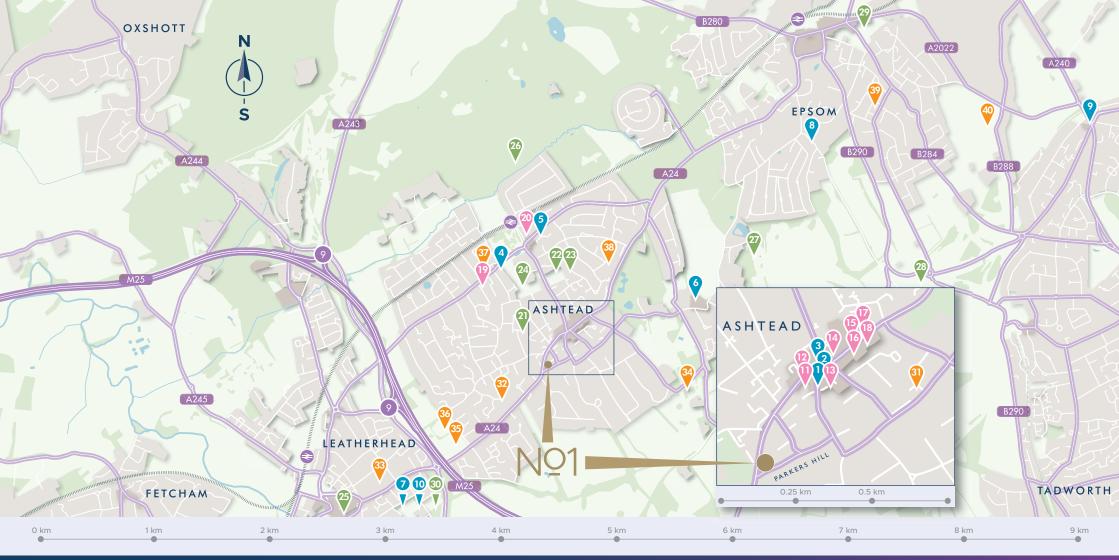

Ashtead's green surroundings are home to a stimulating choice of outdoor activities and natural beauty spots. In addition to country walks, sports and family amenities, a tennis & squash club, bowling club, football club and a super cricket club can all be found on your doorstep. Additional local facilities include a wide choice of championship golf clubs, not to mention the renowned Epsom Downs Racecourse for a host of exciting events, both sporting and leisure. Ashtead offers a superb range of amenities one would expect from a Surrey commuter belt location, combined with the casual, welcoming atmosphere of modern village life.

Leatherhead and Epsom towns are both less than 3 miles from No1. Parkers Hill.

## TWO TOWNS & COUNTRY CONVENIENTLY CLOSE BY

Gatwick & Heathrow Airports are easily accessible via the M25, which is close by at junction 9.

Commuter convenience with Ashtead train station just 1 mile from your apartment.

London is 20 miles away by car and less that 50 minutes by train into London Waterloo or Victoria.