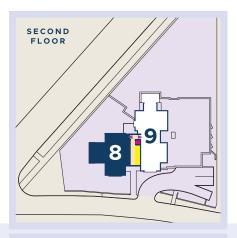

## PENTHOUSE APARTMENT EIGHT

This top floor apartment with open-plan living space includes two bedrooms, the master bedroom with private balcony, separate Juliette balcony, lift access and secure garage parking.

Gross Internal Area: 76.9 sqm. 828 sq. ft.

 Kitchen/Living/Dining Area
 5.51m x 5.00m
 18'1 x 16'5

 Master bedroom
 5.05m x 5.00m
 16'7 x 16'5

 Bedroom 2
 4.95m x 2.49m
 16'3 x 8'2

Lift
Communal
Apartments
Apartment Featured

## **PENTHOUSE APARTMENT NINE**

This top floor apartment with open-plan living space includes three bedrooms, the master bedroom with private balcony, separate Juliette balcony, lift access and secure garage parking. Gross Internal Area: 111.9 sqm. 1204 sq. ft.

Kitchen/Living/Dining Area 8.00m x 6.71m 26'3 x 22'0 Master bedroom 4.42m x 3.58m 14'6 x 11'9 Bedroom 2 5.28m x 3.99m 17'4 x 13'1 Bedroom 3 4.98m x 2.49m 16'4 x 8'2

SECOND FLOOR

Apartment Featured

**CLICK TO VIEW** THE DEVELOPMENT PLAN