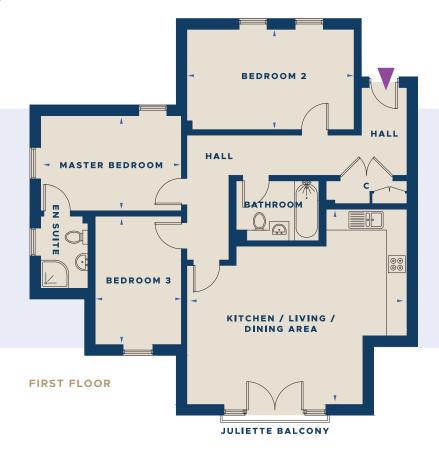

## **PENTHOUSE APARTMENT NINE**

This top floor apartment with open-plan living space includes three bedrooms, the master bedroom with private balcony, separate Juliette balcony, lift access and secure garage parking. Gross Internal Area: 111.9 sqm. 1204 sq. ft.

Kitchen/Living/Dining Area 8.00m x 6.71m 26'3 x 22'0 Master bedroom 4.42m x 3.58m 14'6 x 11'9 Bedroom 2 5.28m x 3.99m 17'4 x 13'1 Bedroom 3 4.98m x 2.49m 16'4 x 8'2

SECOND FLOOR

Apartment Featured

**CLICK TO VIEW** THE DEVELOPMENT PLAN

EN SUITE

HALL

BATHROOM

JULIETTE BALCONY

BEDROOM 3 -