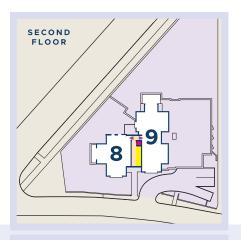

## PENTHOUSE APARTMENT EIGHT

This top floor apartment with open-plan living space includes two bedrooms, the master bedroom with private balcony, separate Juliette balcony, lift access and secure garage parking.

Gross Internal Area: 76.9 sqm. 828 sq. ft.

 Kitchen/Living/Dining Area
 5.51m x 5.00m
 18'1 x 16'5

 Master bedroom
 5.05m x 5.00m
 16'7 x 16'5

 Bedroom 2
 4.95m x 2.49m
 16'3 x 8'2

Lift
Communal
Apartments
Apartment Featured

## **PENTHOUSE APARTMENT NINE**

This top floor apartment with open-plan living space includes three bedrooms, the master bedroom with private balcony, separate Juliette balcony, lift access and secure garage parking. Gross Internal Area: 111.9 sqm. 1204 sq. ft.

Kitchen/Living/Dining Area 8.00m x 6.71m 26'3 x 22'0 Master bedroom 4.42m x 3.58m 14'6 x 11'9 Bedroom 2 5.28m x 3.99m 17'4 x 13'1 Bedroom 3 4.98m x 2.49m 16'4 x 8'2

SECOND FLOOR

Apartment Featured

**CLICK TO VIEW** THE DEVELOPMENT PLAN