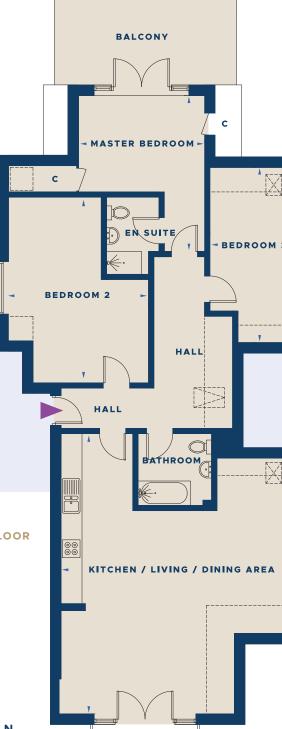

## **APARTMENT FOUR**

This first floor apartment with open-plan living space includes two bedrooms, a Juliette balcony, lift access and secure garage parking.

Gross Internal Area: 70 sqm. 753 sq. ft.

 Kitchen/Living/Dining Area
 7.87m x 3.94m
 25'10 x 12'11

 Master bedroom
 5.18m x 2.45m
 17'0 x 8'0

 Bedroom 2
 4.27m x 2.67m
 14'0 x 8'9

Stairs

Lift

Communal

Apartments

Apartment Featured

EN SUITE

HALL

BATHROOM

JULIETTE BALCONY

BEDROOM 3 -