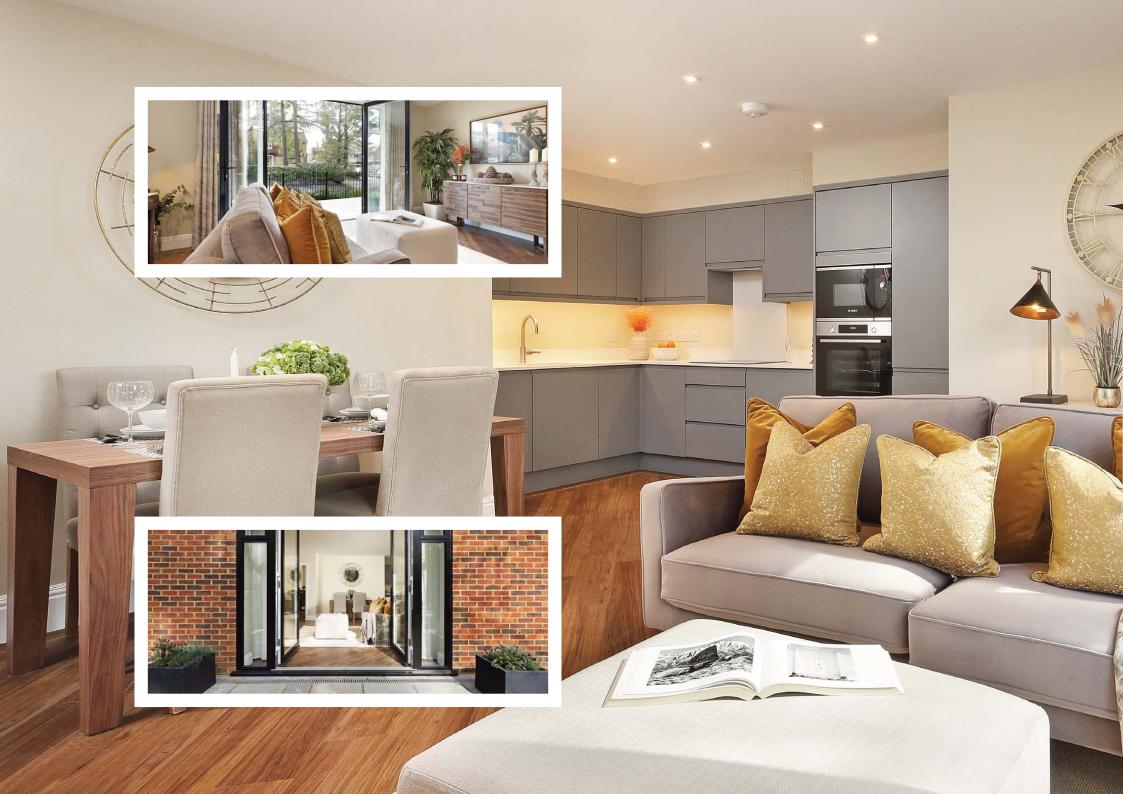

## FORM AND FUNCTION

Each individual apartment is hand crafted to the highest standard and offers light and spacious living with luxurious finishes throughout. The development features two and three bedroom properties allowing for flexible living accommodation. Modern, sleek kitchen design is complemented by contemporary stone worktops and a comprehensive range of integrated kitchen appliances. Secure parking with access to electric charging ensure future proof solutions to our changing environment.

### KITCHEN

- Contemporary style kitchen units with Quartz natural stone worksurfaces and upstands
- Range of Bosch appliances including induction hob, oven and microwave oven
- Integrated appliances including dishwasher, fridge/freezer and washer/dryer
- Undermount stainless steel sink and chrome mixer tap