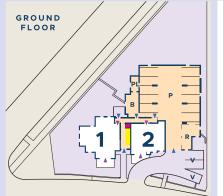

## **APARTMENT ONE**

This ground floor apartment with open-plan living space includes three bedrooms, a private terrace, garden and secure garage parking. Gross Internal Area: 86.7 sqm. 933 sq. ft.

 Kitchen/Living/Dining Area
 6.27m x 5.61m
 20'7 x 18'5

 Master bedroom
 4.01m x 2.72m
 13'2 x 8'11

 Bedroom 2
 4.70m x 2.87m
 15'5 x 9'5

 Bedroom 3
 3.63m x 2.44m
 11'11 x 8'0

Lift
Communal
Apartments
Apartment Featured

Stairs

**GROUND FLOOR** 

## **APARTMENT TWO**

This ground floor apartment with open-plan living space includes two bedrooms, a private terrace and secure garage parking. Gross Internal Area: 67 sqm. 721 sq. ft.

 Kitchen/Living/Dining Area
 7.87m x 3.56m
 25'10 x 11'8

 Master bedroom
 4.15m x 2.97m
 13'7 x 9'9

Bedroom 2 5.16m x 2.77m 16'11 x 9'1

Stairs Lift

Communal

Apartments

Apartment Featured