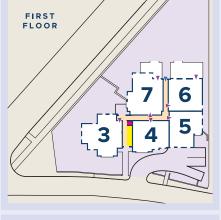

## **APARTMENT THREE**

This first floor apartment with open-plan living space includes three bedrooms, a Juliette balcony, lift access and secure garage parking.

Gross Internal Area: 87.6 sqm. 943 sq. ft.

 Kitchen/Living/Dining Area
 6.25m x 5.61m
 20'6 x 18'5

 Master bedroom
 4.01m x 2.72m
 13'2 x 8'11

 Bedroom 2
 4.75m x 2.87m
 15'7 x 9'5

 Bedroom 3
 3.66m x 2.39m
 12'0 x 7'10

Communal
Apartments
Apartment Featured

Stairs

## **APARTMENT FOUR**

This first floor apartment with open-plan living space includes two bedrooms, a Juliette balcony, lift access and secure garage parking.

Gross Internal Area: 70 sqm. 753 sq. ft.

 Kitchen/Living/Dining Area
 7.87m x 3.94m
 25'10 x 12'11

 Master bedroom
 5.18m x 2.45m
 17'0 x 8'0

 Bedroom 2
 4.27m x 2.67m
 14'0 x 8'9

Stairs

Lift

Communal

Apartments

Apartment Featured

## **APARTMENT FIVE**

This first floor apartment with open-plan living space includes two bedrooms, a Juliette balcony, lift access and secure garage parking.

Gross Internal Area: 69.6 sqm. 749 sq. ft.

 Kitchen/Living/Dining Area
 5.69m x 5.59m
 18'8 x 18'4

 Master bedroom
 4.80m x 3.00m
 15'9 x 9'10

 Bedroom 2
 4.80m x 3.02m
 15'9 x 9'11

Stairs

Lift

Communal

Apartments

Apartment Featured

## **APARTMENT SIX**

This first floor apartment with open-plan living space includes two bedrooms, a large private terrace, lift access and secure garage parking.

Gross Internal Area: 71.1 sqm. 765 sq. ft.

 Kitchen/Living/Dining Area
 5.79m x 5.11m
 19'0 x 16'9

 Master bedroom
 5.11m x 2.69m
 16'9 x 8'10

 Bedroom 2
 4.60m x 2.97m
 15'1 x 9'9

Stairs

Lift

Communal

Apartments

Apartment Featured

## **APARTMENT SEVEN**

This first floor apartment with open-plan living space includes three bedrooms, a private terrace, separate Juliette balcony, lift access and secure garage parking.

Gross Internal Area: 86.1 sqm. 927 sq. ft.

 Kitchen/Living Area
 6.83m x 4.04m
 22'5 x 13'3

 Dining Area
 2.87m x 2.03m
 9'5 x 6'8

 Master bedroom
 3.56m x 3.43m
 11'8 x 11'3

 Bedroom 2
 4.70m x 3.53m
 15'5 x 11'7

 Bedroom 3
 3.56m x 2.29m
 11'8 x 7'6

Stairs

Lift

Communal

Apartments

Apartment Featured