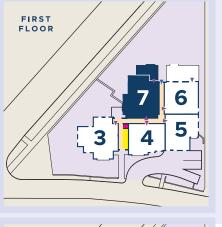

## **ABOVE & BELOW AT NO.1 PARKERS HILL**

### CLICK THE APARTMENT NUMBER TO VIEW THE PLAN PAGE

Situated in a prime, secure location, extensive mature trees surround the apartments, which add to the established feel of the development.

Great efforts have been made to blend the building in with large neighbouring family homes - its foot print, architectural style and gable roofline combine to resemble that of a single large detached home. The block paved driveway provides access to the garage which is a spacious, secure facility for 11 cars. Additionally, there are three further parking bays outside to accommodate visitor parking, or to fast charge your electric vehicle.

## **APARTMENT SIX**

This first floor apartment with open-plan living space includes two bedrooms, a large private terrace, lift access and secure garage parking.

Gross Internal Area: 71.1 sqm. 765 sq. ft.

 Kitchen/Living/Dining Area
 5.79m x 5.11m
 19'0 x 16'9

 Master bedroom
 5.11m x 2.69m
 16'9 x 8'10

 Bedroom 2
 4.60m x 2.97m
 15'1 x 9'9

Stairs

Lift

Communal

Apartments

Apartment Featured

## **APARTMENT SEVEN**

This first floor apartment with open-plan living space includes three bedrooms, a private terrace, separate Juliette balcony, lift access and secure garage parking.

Gross Internal Area: 86.1 sqm. 927 sq. ft.

 Kitchen/Living Area
 6.83m x 4.04m
 22'5 x 13'3

 Dining Area
 2.87m x 2.03m
 9'5 x 6'8

 Master bedroom
 3.56m x 3.43m
 11'8 x 11'3

 Bedroom 2
 4.70m x 3.53m
 15'5 x 11'7

 Bedroom 3
 3.56m x 2.29m
 11'8 x 7'6

## **APARTMENT FIVE**

This first floor apartment with open-plan living space includes two bedrooms, a Juliette balcony, lift access and secure garage parking.

Gross Internal Area: 69.6 sqm. 749 sq. ft.

 Kitchen/Living/Dining Area
 5.69m x 5.59m
 18'8 x 18'4

 Master bedroom
 4.80m x 3.00m
 15'9 x 9'10

 Bedroom 2
 4.80m x 3.02m
 15'9 x 9'11

Stairs

Lift

Communal

Apartments

Apartment Featured

## **APARTMENT FOUR**

This first floor apartment with open-plan living space includes two bedrooms, a Juliette balcony, lift access and secure garage parking.

Gross Internal Area: 70 sqm. 753 sq. ft.

 Kitchen/Living/Dining Area
 7.87m x 3.94m
 25'10 x 12'11

 Master bedroom
 5.18m x 2.45m
 17'0 x 8'0

 Bedroom 2
 4.27m x 2.67m
 14'0 x 8'9

Stairs

Lift

Communal

Apartments

Apartment Featured