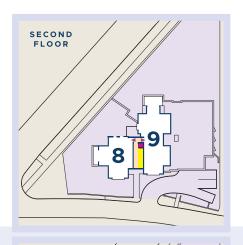

## **PENTHOUSE APARTMENT NINE**

This top floor apartment with open-plan living space includes three bedrooms, the master bedroom with private balcony, separate Juliette balcony, lift access and secure garage parking. Gross Internal Area: 111.9 sqm. 1204 sq. ft.

Kitchen/Living/Dining Area 8.00m x 6.71m 26'3 x 22'0 Master bedroom 4.42m x 3.58m 14'6 x 11'9 Bedroom 2 5.28m x 3.99m 17'4 x 13'1 Bedroom 3 4.98m x 2.49m 16'4 x 8'2

SECOND FLOOR

Apartment Featured

**CLICK TO VIEW** THE DEVELOPMENT PLAN