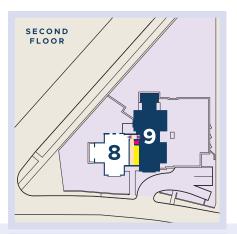

## PENTHOUSE APARTMENT EIGHT

This top floor apartment with open-plan living space includes two bedrooms, the master bedroom with private balcony, separate Juliette balcony, lift access and secure garage parking.

Gross Internal Area: 76.9 sqm. 828 sq. ft.

 Kitchen/Living/Dining Area
 5.51m x 5.00m
 18'1 x 16'5

 Master bedroom
 5.05m x 5.00m
 16'7 x 16'5

 Bedroom 2
 4.95m x 2.49m
 16'3 x 8'2

Lift
Communal
Apartments
Apartment Featured

Stairs

## **PENTHOUSE APARTMENT NINE**

This top floor apartment with open-plan living space includes three bedrooms, the master bedroom with private balcony, separate Juliette balcony, lift access and secure garage parking. Gross Internal Area: 111.9 sqm. 1204 sq. ft.

Kitchen/Living/Dining Area 8.00m x 6.71m 26'3 x 22'0 Master bedroom 4.42m x 3.58m 14'6 x 11'9 Bedroom 2 5.28m x 3.99m 17'4 x 13'1 Bedroom 3 4.98m x 2.49m 16'4 x 8'2

SECOND FLOOR

Apartment Featured

**CLICK TO VIEW** THE DEVELOPMENT PLAN