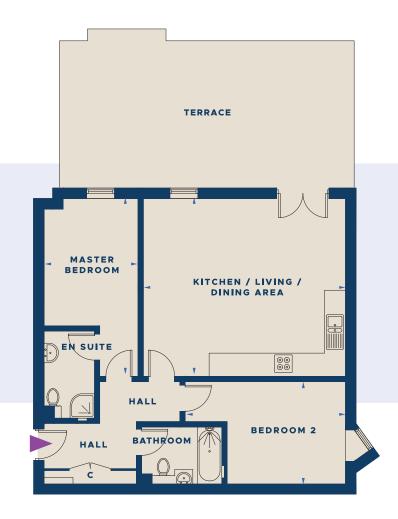

## **APARTMENT TWO**

This ground floor apartment with open-plan living space includes two bedrooms, a private terrace and secure garage parking. Gross Internal Area: 67 sqm. 721 sq. ft.

 Kitchen/Living/Dining Area
 7.87m x 3.56m
 25'10 x 11'8

 Master bedroom
 4.15m x 2.97m
 13'7 x 9'9

Bedroom 2 5.16m x 2.77m 16'11 x 9'1

Stairs Lift

Communal

Apartments

Apartment Featured

EN SUITE

HALL

BATHROOM

JULIETTE BALCONY

BEDROOM 3 -