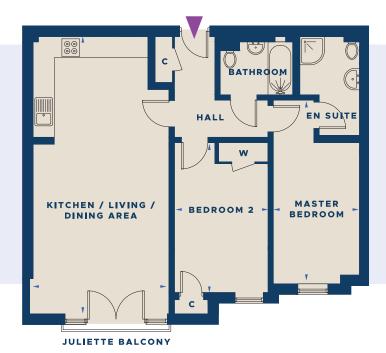

## **APARTMENT FOUR**

This first floor apartment with open-plan living space includes two bedrooms, a Juliette balcony, lift access and secure garage parking.

Gross Internal Area: 70 sqm. 753 sq. ft.

 Kitchen/Living/Dining Area
 7.87m x 3.94m
 25'10 x 12'11

 Master bedroom
 5.18m x 2.45m
 17'0 x 8'0

 Bedroom 2
 4.27m x 2.67m
 14'0 x 8'9

Stairs

Lift

Communal

Apartments

Apartment Featured

EN SUITE

HALL

BATHROOM

JULIETTE BALCONY

BEDROOM 3 -