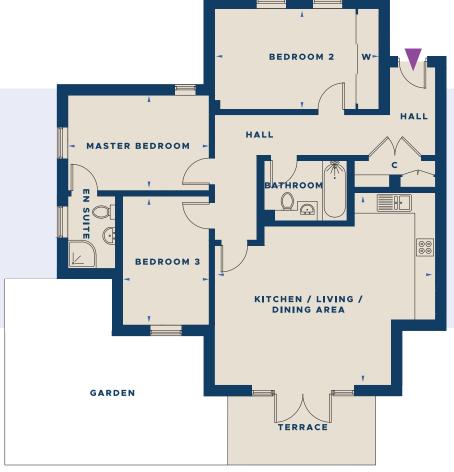

## **PENTHOUSE APARTMENT NINE**

This top floor apartment with open-plan living space includes three bedrooms, the master bedroom with private balcony, separate Juliette balcony, lift access and secure garage parking. Gross Internal Area: 111.9 sqm. 1204 sq. ft.

Kitchen/Living/Dining Area 8.00m x 6.71m 26'3 x 22'0 Master bedroom 4.42m x 3.58m 14'6 x 11'9 Bedroom 2 5.28m x 3.99m 17'4 x 13'1 Bedroom 3 4.98m x 2.49m 16'4 x 8'2

SECOND FLOOR

Apartment Featured

**CLICK TO VIEW** THE DEVELOPMENT PLAN

EN SUITE

HALL

BATHROOM

JULIETTE BALCONY

BEDROOM 3 -