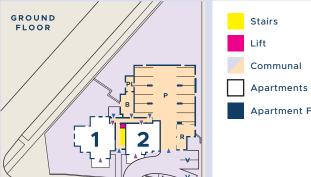

## **APARTMENT ONE**

This ground floor apartment with open-plan living space includes three bedrooms, a private terrace, garden and secure garage parking. Gross Internal Area: 86.7 sqm. 933 sq. ft.

 Kitchen/Living/Dining Area
 6.27m x 5.61m
 20'7 x 18'5

## **APARTMENT TWO**

This ground floor apartment with open-plan living space includes two bedrooms, a private terrace and secure garage parking. Gross Internal Area: 67 sqm. 721 sq. ft.

 Kitchen/Living/Dining Area
 7.87m x 3.56m
 25'10 x 11'8