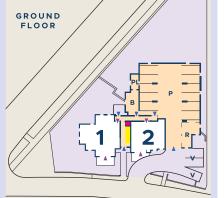

## **ABOVE & BELOW AT NO.1 PARKERS HILL**

### CLICK THE APARTMENT NUMBER TO VIEW THE PLAN PAGE

Situated in a prime, secure location, extensive mature trees surround the apartments, which add to the established feel of the development.

Great efforts have been made to blend the building in with large neighbouring family homes - its foot print, architectural style and gable roofline combine to resemble that of a single large detached home. The block paved driveway provides access to the garage which is a spacious, secure facility for 11 cars. Additionally, there are three further parking bays outside to accommodate visitor parking, or to fast charge your electric vehicle.

## **APARTMENT ONE**

This ground floor apartment with open-plan living space includes three bedrooms, a private terrace, garden and secure garage parking. Gross Internal Area: 86.7 sqm. 933 sq. ft.

 Kitchen/Living/Dining Area
 6.27m x 5.61m
 20'7 x 18'5

## **APARTMENT TWO**

This ground floor apartment with open-plan living space includes two bedrooms, a private terrace and secure garage parking. Gross Internal Area: 67 sqm. 721 sq. ft.

 Kitchen/Living/Dining Area
 7.87m x 3.56m
 25'10 x 11'8