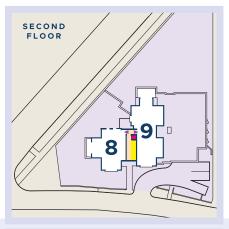

## **PENTHOUSE APARTMENT NINE**

This top floor apartment with open-plan living space includes three bedrooms, the master bedroom with private balcony, separate Juliette balcony, lift access and secure garage parking. Gross Internal Area: 111.9 sqm. 1204 sq. ft.

Kitchen/Living/Dining Area 8.00m x 6.71m 26'3 x 22'0 Master bedroom 4.42m x 3.58m 14'6 x 11'9 Bedroom 2 5.28m x 3.99m 17'4 x 13'1 Bedroom 3 4.98m x 2.49m 16'4 x 8'2

SECOND FLOOR

Apartment Featured

**CLICK TO VIEW** THE DEVELOPMENT PLAN