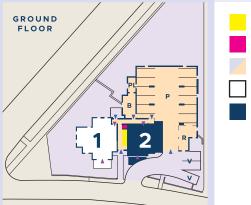

## **APARTMENT ONE**

This ground floor apartment with open-plan living space includes three bedrooms, a private terrace, garden and secure garage parking. Gross Internal Area: 86.7 sqm. 933 sq. ft.

 Kitchen/Living/Dining Area
 6.27m x 5.61m
 20'7 x 18'5

 Master bedroom
 4.01m x 2.72m
 13'2 x 8'11

 Bedroom 2
 4.70m x 2.87m
 15'5 x 9'5

 Bedroom 3
 3.63m x 2.44m
 11'11 x 8'0

Lift
Communal
Apartments
Apartment Featured

Stairs

**GROUND FLOOR** 

## **APARTMENT TWO**

This ground floor apartment with open-plan living space includes two bedrooms, a private terrace and secure garage parking. Gross Internal Area: 67 sqm. 721 sq. ft.

 Kitchen/Living/Dining Area
 7.87m x 3.56m
 25'10 x 11'8

 Master bedroom
 4.15m x 2.97m
 13'7 x 9'9

Bedroom 2 5.16m x 2.77m 16'11 x 9'1

Stairs Lift

Communal

Apartments

Apartment Featured