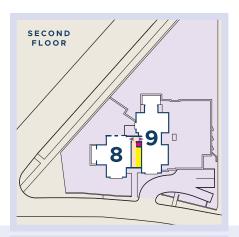

## **PENTHOUSE APARTMENT NINE**

This top floor apartment with open-plan living space includes three bedrooms, the master bedroom with private balcony, separate Juliette balcony, lift access and secure garage parking. Gross Internal Area: 111.9 sqm. 1204 sq. ft.

Kitchen/Living/Dining Area 8.00m x 6.71m 26'3 x 22'0 Master bedroom 4.42m x 3.58m 14'6 x 11'9 Bedroom 2 5.28m x 3.99m 17'4 x 13'1 Bedroom 3 4.98m x 2.49m 16'4 x 8'2

SECOND FLOOR

Apartment Featured

**CLICK TO VIEW** THE DEVELOPMENT PLAN