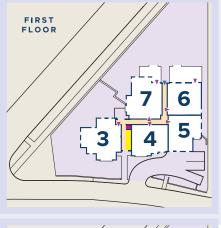

## **APARTMENT THREE**

This first floor apartment with open-plan living space includes three bedrooms, a Juliette balcony, lift access and secure garage parking.

Gross Internal Area: 87.6 sqm. 943 sq. ft.

 Kitchen/Living/Dining Area
 6.25m x 5.61m
 20'6 x 18'5

 Master bedroom
 4.01m x 2.72m
 13'2 x 8'11

 Bedroom 2
 4.75m x 2.87m
 15'7 x 9'5

 Bedroom 3
 3.66m x 2.39m
 12'0 x 7'10

Communal
Apartments
Apartment Featured

Stairs

## **APARTMENT FOUR**

This first floor apartment with open-plan living space includes two bedrooms, a Juliette balcony, lift access and secure garage parking.

Gross Internal Area: 70 sqm. 753 sq. ft.

 Kitchen/Living/Dining Area
 7.87m x 3.94m
 25'10 x 12'11

 Master bedroom
 5.18m x 2.45m
 17'0 x 8'0

 Bedroom 2
 4.27m x 2.67m
 14'0 x 8'9

Stairs

Lift

Communal

Apartments

Apartment Featured

## **APARTMENT FIVE**

This first floor apartment with open-plan living space includes two bedrooms, a Juliette balcony, lift access and secure garage parking.

Gross Internal Area: 69.6 sqm. 749 sq. ft.

 Kitchen/Living/Dining Area
 5.69m x 5.59m
 18'8 x 18'4

 Master bedroom
 4.80m x 3.00m
 15'9 x 9'10

 Bedroom 2
 4.80m x 3.02m
 15'9 x 9'11

Stairs

Lift

Communal

Apartments

Apartment Featured

## **APARTMENT SIX**

This first floor apartment with open-plan living space includes two bedrooms, a large private terrace, lift access and secure garage parking.

Gross Internal Area: 71.1 sqm. 765 sq. ft.

 Kitchen/Living/Dining Area
 5.79m x 5.11m
 19'0 x 16'9

 Master bedroom
 5.11m x 2.69m
 16'9 x 8'10

 Bedroom 2
 4.60m x 2.97m
 15'1 x 9'9

Stairs

Lift

Communal

Apartments

Apartment Featured

## **APARTMENT SEVEN**

This first floor apartment with open-plan living space includes three bedrooms, a private terrace, separate Juliette balcony, lift access and secure garage parking.

Gross Internal Area: 86.1 sqm. 927 sq. ft.

 Kitchen/Living Area
 6.83m x 4.04m
 22'5 x 13'3

 Dining Area
 2.87m x 2.03m
 9'5 x 6'8

 Master bedroom
 3.56m x 3.43m
 11'8 x 11'3

 Bedroom 2
 4.70m x 3.53m
 15'5 x 11'7

 Bedroom 3
 3.56m x 2.29m
 11'8 x 7'6

Stairs

Lift

Communal

Apartments

Apartment Featured