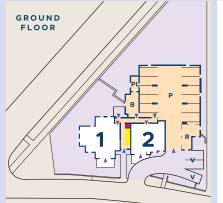

## **APARTMENT ONE**

This ground floor apartment with open-plan living space includes three bedrooms, a private terrace, garden and secure garage parking. Gross Internal Area: 86.7 sqm. 933 sq. ft.

 Kitchen/Living/Dining Area
 6.27m x 5.61m
 20'7 x 18'5

 Master bedroom
 4.01m x 2.72m
 13'2 x 8'11

 Bedroom 2
 4.70m x 2.87m
 15'5 x 9'5

 Bedroom 3
 3.63m x 2.44m
 11'11 x 8'0

Lift
Communal
Apartments
Apartment Featured

Stairs

**GROUND FLOOR** 

## **APARTMENT TWO**

This ground floor apartment with open-plan living space includes two bedrooms, a private terrace and secure garage parking. Gross Internal Area: 67 sqm. 721 sq. ft.

 Kitchen/Living/Dining Area
 7.87m x 3.56m
 25'10 x 11'8

 Master bedroom
 4.15m x 2.97m
 13'7 x 9'9

Bedroom 2 5.16m x 2.77m 16'11 x 9'1

Stairs Lift

Communal

Apartments

Apartment Featured