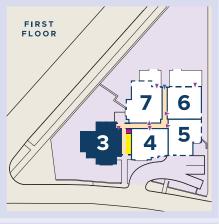

## **APARTMENT SEVEN**

This first floor apartment with open-plan living space includes three bedrooms, a private terrace, separate Juliette balcony, lift access and secure garage parking.

Gross Internal Area: 86.1 sqm. 927 sq. ft.

 Kitchen/Living Area
 6.83m x 4.04m
 22'5 x 13'3

 Dining Area
 2.87m x 2.03m
 9'5 x 6'8

 Master bedroom
 3.56m x 3.43m
 11'8 x 11'3

 Bedroom 2
 4.70m x 3.53m
 15'5 x 11'7

 Bedroom 3
 3.56m x 2.29m
 11'8 x 7'6

## **APARTMENT SIX**

This first floor apartment with open-plan living space includes two bedrooms, a large private terrace, lift access and secure garage parking.

Gross Internal Area: 71.1 sqm. 765 sq. ft.

 Kitchen/Living/Dining Area
 5.79m x 5.11m
 19'0 x 16'9

 Master bedroom
 5.11m x 2.69m
 16'9 x 8'10

 Bedroom 2
 4.60m x 2.97m
 15'1 x 9'9

Stairs

Lift

Communal

Apartments

Apartment Featured

## **APARTMENT FIVE**

This first floor apartment with open-plan living space includes two bedrooms, a Juliette balcony, lift access and secure garage parking.

Gross Internal Area: 69.6 sqm. 749 sq. ft.

 Kitchen/Living/Dining Area
 5.69m x 5.59m
 18'8 x 18'4

 Master bedroom
 4.80m x 3.00m
 15'9 x 9'10

 Bedroom 2
 4.80m x 3.02m
 15'9 x 9'11

Stairs

Lift

Communal

Apartments

Apartment Featured