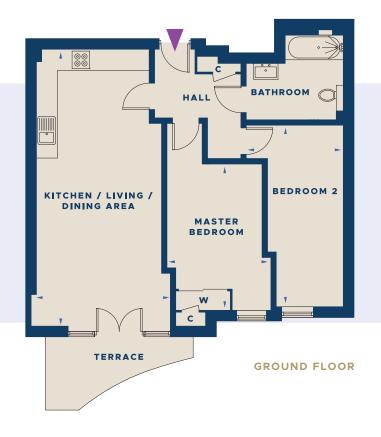

## **APARTMENT TWO**

This ground floor apartment with open-plan living space includes two bedrooms, a private terrace and secure garage parking. Gross Internal Area: 67 sqm. 721 sq. ft.

 Kitchen/Living/Dining Area
 7.87m x 3.56m
 25'10 x 11'8

 Master bedroom
 4.15m x 2.97m
 13'7 x 9'9

Bedroom 2 5.16m x 2.77m 16'11 x 9'1

Stairs Lift

Communal

Apartments

Apartment Featured