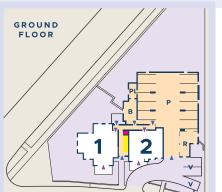

## **APARTMENT ONE**

This ground floor apartment with open-plan living space includes three bedrooms, a private terrace, garden and secure garage parking. Gross Internal Area: 86.7 sqm. 933 sq. ft.

 Kitchen/Living/Dining Area
 6.27m x 5.61m
 20'7 x 18'5

 Master bedroom
 4.01m x 2.72m
 13'2 x 8'11

 Bedroom 2
 4.70m x 2.87m
 15'5 x 9'5

 Bedroom 3
 3.63m x 2.44m
 11'11 x 8'0

Lift
Communal
Apartments
Apartment Featured

Stairs

**GROUND FLOOR** 

## **APARTMENT TWO**

This ground floor apartment with open-plan living space includes two bedrooms, a private terrace and secure garage parking. Gross Internal Area: 67 sqm. 721 sq. ft.

 Kitchen/Living/Dining Area
 7.87m x 3.56m
 25'10 x 11'8

 Master bedroom
 4.15m x 2.97m
 13'7 x 9'9

Bedroom 2 5.16m x 2.77m 16'11 x 9'1

Stairs Lift

Communal

Apartments

Apartment Featured