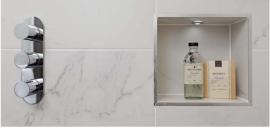

### **BATHROOM & EN SUITE**

- Chrome mixer taps and fittings from Crosswater
- Roca white sanitaryware
- Chrome ladder towel rail
- Marble effect half-height tiles
- Ceramic floor tiles
- Mirror with shaver point
- Vanity storage unit

### **HEATING & COMFORT**

- Energy-efficient, thermostatically controlled gas central heating
- Pressurised hot water system
- Worcester Bosch Combination boiler
- Wet system under-floor heating throughout
- Heated chrome ladder towel rail in bathroom and en suite