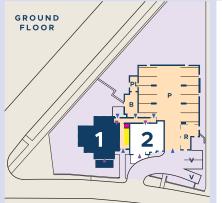

## **APARTMENT ONE**

This ground floor apartment with open-plan living space includes three bedrooms, a private terrace, garden and secure garage parking. Gross Internal Area: 86.7 sqm. 933 sq. ft.

 Kitchen/Living/Dining Area
 6.27m x 5.61m
 20'7 x 18'5

 Master bedroom
 4.01m x 2.72m
 13'2 x 8'11

 Bedroom 2
 4.70m x 2.87m
 15'5 x 9'5

 Bedroom 3
 3.63m x 2.44m
 11'11 x 8'0

Lift
Communal
Apartments
Apartment Featured

Stairs

**GROUND FLOOR** 

## **APARTMENT TWO**

This ground floor apartment with open-plan living space includes two bedrooms, a private terrace and secure garage parking. Gross Internal Area: 67 sqm. 721 sq. ft.

 Kitchen/Living/Dining Area
 7.87m x 3.56m
 25'10 x 11'8

 Master bedroom
 4.15m x 2.97m
 13'7 x 9'9

Bedroom 2 5.16m x 2.77m 16'11 x 9'1

Stairs Lift

Communal

Apartments

Apartment Featured

SECURE UNDERGROUND PARKING

The dashed white line over the drawing on the left indicates the subterranean location of the above parking layout.