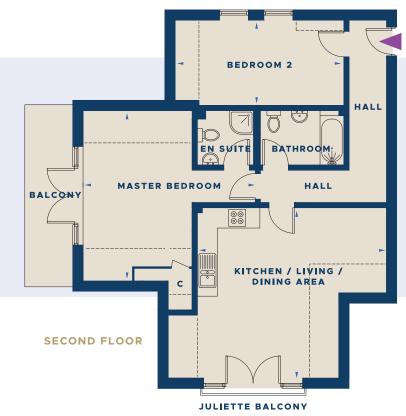

## **PENTHOUSE APARTMENT NINE**

This top floor apartment with open-plan living space includes three bedrooms, the master bedroom with private balcony, separate Juliette balcony, lift access and secure garage parking. Gross Internal Area: 111.9 sqm. 1204 sq. ft.

Kitchen/Living/Dining Area 8.00m x 6.71m 26'3 x 22'0 Master bedroom 4.42m x 3.58m 14'6 x 11'9 Bedroom 2 5.28m x 3.99m 17'4 x 13'1 Bedroom 3 4.98m x 2.49m 16'4 x 8'2

SECOND FLOOR

Apartment Featured

**CLICK TO VIEW** THE DEVELOPMENT PLAN

EN SUITE

HALL

BATHROOM

JULIETTE BALCONY

BEDROOM 3 -