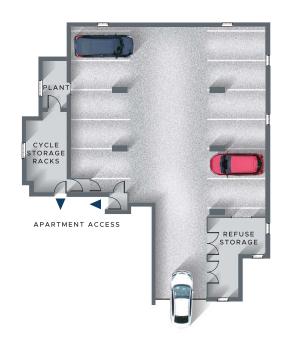

### CLICK THE APARTMENT NUMBER TO VIEW THE PLAN PAGE

Situated in a prime, secure location, extensive mature trees surround the apartments, which add to the established feel of the development.

Great efforts have been made to blend the building in with large neighbouring family homes - its foot print, architectural style and gable roofline combine to resemble that of a single large detached home. The block paved driveway provides access to the garage which is a spacious, secure facility for 11 cars. Additionally, there are three further parking bays outside to accommodate visitor parking, or to fast charge your electric vehicle.

SECURE UNDERGROUND PARKING

The dashed white line over the drawing on the left indicates the subterranean location of the above parking layout.

### **VEHICLE SECURITY & PARKING**

- Secure car park features eleven parking bays with internal access to apartments
- PIR sensored lighting
- Key fob & number coded key pad entry
- · Automated secure roller shutter
- Individual charging points for electric vehicles at three external visitor bays