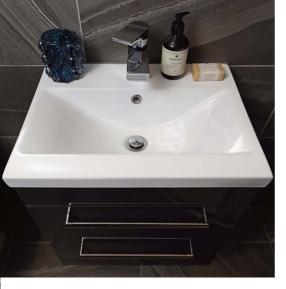

### KITCHEN

- Contemporary style kitchen units with Quartz natural stone worksurfaces and upstands
- Range of Bosch appliances including induction hob, oven and microwave oven
- Integrated appliances including dishwasher, fridge/freezer and washer/dryer
- Undermount stainless steel sink and chrome mixer tap

### **BATHROOM & EN SUITE**

- Chrome mixer taps and fittings from Crosswater
- Roca white sanitaryware
- Chrome ladder towel rail
- Marble effect half-height tiles
- Ceramic floor tiles
- Mirror with shaver point
- Vanity storage unit