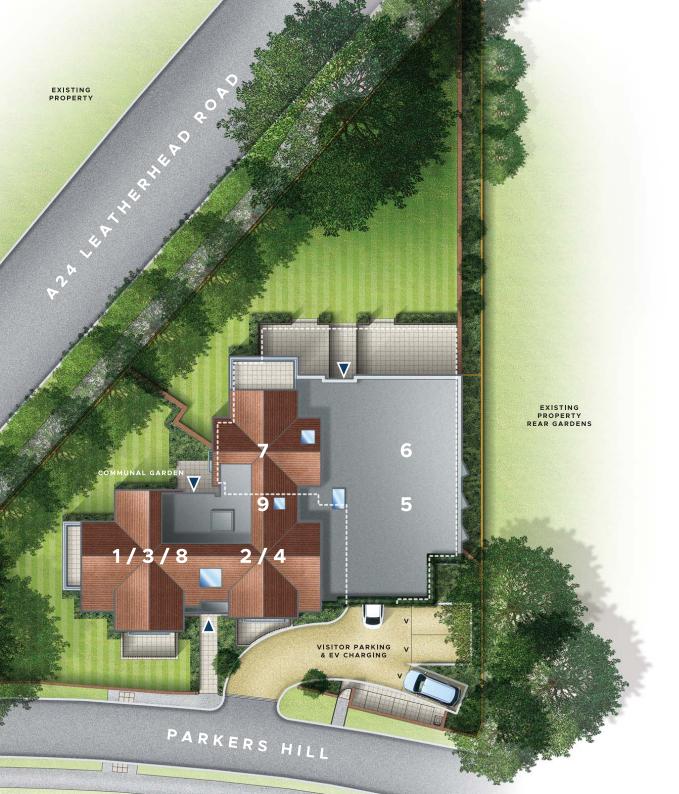

## **ABOVE & BELOW AT NO.1 PARKERS HILL**

### CLICK THE APARTMENT NUMBER TO VIEW THE PLAN PAGE

Situated in a prime, secure location, extensive mature trees surround the apartments, which add to the established feel of the development.

Great efforts have been made to blend the building in with large neighbouring family homes - its foot print, architectural style and gable roofline combine to resemble that of a single large detached home. The block paved driveway provides access to the garage which is a spacious, secure facility for 11 cars. Additionally, there are three further parking bays outside to accommodate visitor parking, or to fast charge your electric vehicle.

9

Site plan is not to scale. T. Power Homes reserve the right to change specification during the course of construction Landscaping, materials and hard standing areas are indicative only. Right: CGI artist's impression - indicative only.