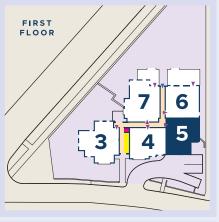

## **ABOVE & BELOW AT NO.1 PARKERS HILL**

### CLICK THE APARTMENT NUMBER TO VIEW THE PLAN PAGE

Situated in a prime, secure location, extensive mature trees surround the apartments, which add to the established feel of the development.

Great efforts have been made to blend the building in with large neighbouring family homes - its foot print, architectural style and gable roofline combine to resemble that of a single large detached home. The block paved driveway provides access to the garage which is a spacious, secure facility for 11 cars. Additionally, there are three further parking bays outside to accommodate visitor parking, or to fast charge your electric vehicle.

## **APARTMENT SEVEN**

This first floor apartment with open-plan living space includes three bedrooms, a private terrace, separate Juliette balcony, lift access and secure garage parking.

Gross Internal Area: 86.1 sqm. 927 sq. ft.

## **APARTMENT SIX**

This first floor apartment with open-plan living space includes two bedrooms, a large private terrace, lift access and secure garage parking.

Gross Internal Area: 71.1 sqm. 765 sq. ft.

## **APARTMENT FIVE**

This first floor apartment with open-plan living space includes two bedrooms, a Juliette balcony, lift access and secure garage parking.

Gross Internal Area: 69.6 sqm. 749 sq. ft.

 Kitchen/Living/Dining Area
 5.69m x 5.59m
 18'8 x 18'4

## **APARTMENT FOUR**

This first floor apartment with open-plan living space includes two bedrooms, a Juliette balcony, lift access and secure garage parking.

Gross Internal Area: 70 sqm. 753 sq. ft.

 Kitchen/Living/Dining Area
 7.87m x 3.94m
 25'10 x 12'11

## **APARTMENT THREE**

This first floor apartment with open-plan living space includes three bedrooms, a Juliette balcony, lift access and secure garage parking.

Gross Internal Area: 87.6 sqm. 943 sq. ft.