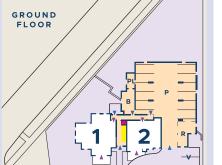

## **APARTMENT ONE**

This ground floor apartment with open-plan living space includes three bedrooms, a private terrace, garden and secure garage parking. Gross Internal Area: 86.7 sqm. 933 sq. ft.

 Kitchen/Living/Dining Area
 6.27m x 5.61m
 20'7 x 18'5

 Master bedroom
 4.01m x 2.72m
 13'2 x 8'11

 Bedroom 2
 4.70m x 2.87m
 15'5 x 9'5

 Bedroom 3
 3.63m x 2.44m
 11'11 x 8'0

Lift
Communal
Apartments
Apartment Featured

Stairs

**GROUND FLOOR** 

## **APARTMENT TWO**

This ground floor apartment with open-plan living space includes two bedrooms, a private terrace and secure garage parking. Gross Internal Area: 67 sqm. 721 sq. ft.

 Kitchen/Living/Dining Area
 7.87m x 3.56m
 25'10 x 11'8

 Master bedroom
 4.15m x 2.97m
 13'7 x 9'9

Bedroom 2 5.16m x 2.77m 16'11 x 9'1

Stairs Lift

Communal

Apartments

Apartment Featured