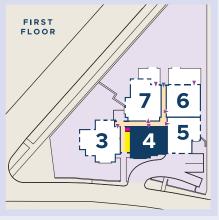

## **APARTMENT FOUR**

This first floor apartment with open-plan living space includes two bedrooms, a Juliette balcony, lift access and secure garage parking.

Gross Internal Area: 70 sqm. 753 sq. ft.

 Kitchen/Living/Dining Area
 7.87m x 3.94m
 25'10 x 12'11

 Master bedroom
 5.18m x 2.45m
 17'0 x 8'0

 Bedroom 2
 4.27m x 2.67m
 14'0 x 8'9

Stairs

Lift

Communal

Apartments

Apartment Featured