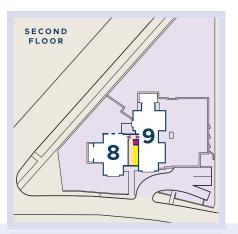

## **ABOVE & BELOW AT NO.1 PARKERS HILL**

## PENTHOUSE APARTMENT EIGHT

This top floor apartment with open-plan living space includes two bedrooms, the master bedroom with private balcony, separate Juliette balcony, lift access and secure garage parking.

Gross Internal Area: 76.9 sqm. 828 sq. ft.

 Kitchen/Living/Dining Area
 5.51m x 5.00m
 18'1 x 16'5

 Master bedroom
 5.05m x 5.00m
 16'7 x 16'5

 Bedroom 2
 4.95m x 2.49m
 16'3 x 8'2

Lift
Communal
Apartments
Apartment Featured

## **PENTHOUSE APARTMENT NINE**

This top floor apartment with open-plan living space includes three bedrooms, the master bedroom with private balcony, separate Juliette balcony, lift access and secure garage parking. Gross Internal Area: 111.9 sqm. 1204 sq. ft.

Kitchen/Living/Dining Area 8.00m x 6.71m 26'3 x 22'0 Master bedroom 4.42m x 3.58m 14'6 x 11'9 Bedroom 2 5.28m x 3.99m 17'4 x 13'1 Bedroom 3 4.98m x 2.49m 16'4 x 8'2

SECOND FLOOR

Apartment Featured

**CLICK TO VIEW** THE DEVELOPMENT PLAN