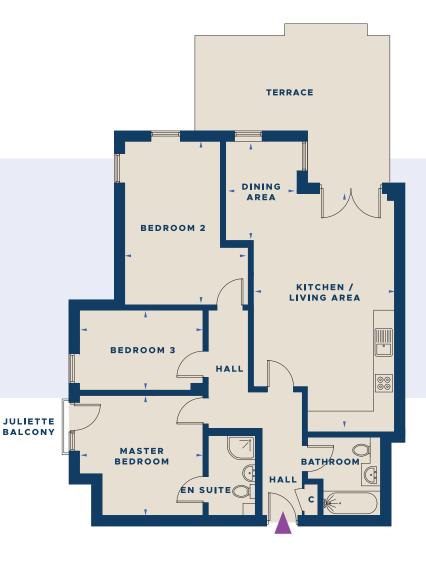

## **APARTMENT SEVEN**

This first floor apartment with open-plan living space includes three bedrooms, a private terrace, separate Juliette balcony, lift access and secure garage parking.

Gross Internal Area: 86.1 sqm. 927 sq. ft.

 Kitchen/Living Area
 6.83m x 4.04m
 22'5 x 13'3

 Dining Area
 2.87m x 2.03m
 9'5 x 6'8

 Master bedroom
 3.56m x 3.43m
 11'8 x 11'3

 Bedroom 2
 4.70m x 3.53m
 15'5 x 11'7

 Bedroom 3
 3.56m x 2.29m
 11'8 x 7'6

Stairs

Lift

Communal

Apartments

Apartment Featured

EN SUITE

HALL

BATHROOM

JULIETTE BALCONY

BEDROOM 3 -