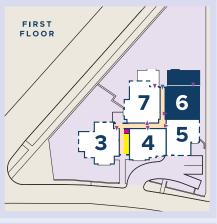

## **APARTMENT SIX**

This first floor apartment with open-plan living space includes two bedrooms, a large private terrace, lift access and secure garage parking.

Gross Internal Area: 71.1 sqm. 765 sq. ft.

 Kitchen/Living/Dining Area
 5.79m x 5.11m
 19'0 x 16'9

 Master bedroom
 5.11m x 2.69m
 16'9 x 8'10

 Bedroom 2
 4.60m x 2.97m
 15'1 x 9'9

Stairs

Lift

Communal

Apartments

Apartment Featured

## **APARTMENT SEVEN**

This first floor apartment with open-plan living space includes three bedrooms, a private terrace, separate Juliette balcony, lift access and secure garage parking.

Gross Internal Area: 86.1 sqm. 927 sq. ft.

 Kitchen/Living Area
 6.83m x 4.04m
 22'5 x 13'3

 Dining Area
 2.87m x 2.03m
 9'5 x 6'8

 Master bedroom
 3.56m x 3.43m
 11'8 x 11'3

 Bedroom 2
 4.70m x 3.53m
 15'5 x 11'7

 Bedroom 3
 3.56m x 2.29m
 11'8 x 7'6

## **APARTMENT FIVE**

This first floor apartment with open-plan living space includes two bedrooms, a Juliette balcony, lift access and secure garage parking.

Gross Internal Area: 69.6 sqm. 749 sq. ft.

 Kitchen/Living/Dining Area
 5.69m x 5.59m
 18'8 x 18'4

 Master bedroom
 4.80m x 3.00m
 15'9 x 9'10

 Bedroom 2
 4.80m x 3.02m
 15'9 x 9'11

Stairs

Lift

Communal

Apartments

Apartment Featured

## **APARTMENT FOUR**

This first floor apartment with open-plan living space includes two bedrooms, a Juliette balcony, lift access and secure garage parking.

Gross Internal Area: 70 sqm. 753 sq. ft.

 Kitchen/Living/Dining Area
 7.87m x 3.94m
 25'10 x 12'11

 Master bedroom
 5.18m x 2.45m
 17'0 x 8'0

 Bedroom 2
 4.27m x 2.67m
 14'0 x 8'9

Stairs

Lift

Communal

Apartments

Apartment Featured

## **APARTMENT THREE**

This first floor apartment with open-plan living space includes three bedrooms, a Juliette balcony, lift access and secure garage parking.

Gross Internal Area: 87.6 sqm. 943 sq. ft.

 Kitchen/Living/Dining Area
 6.25m x 5.61m
 20'6 x 18'5

 Master bedroom
 4.01m x 2.72m
 13'2 x 8'11

 Bedroom 2
 4.75m x 2.87m
 15'7 x 9'5

 Bedroom 3
 3.66m x 2.39m
 12'0 x 7'10

Communal
Apartments
Apartment Featured