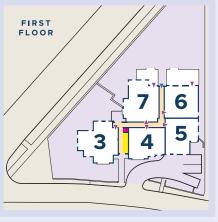

## **APARTMENT SEVEN**

This first floor apartment with open-plan living space includes three bedrooms, a private terrace, separate Juliette balcony, lift access and secure garage parking.

Gross Internal Area: 86.1 sqm. 927 sq. ft.

 Kitchen/Living Area
 6.83m x 4.04m
 22'5 x 13'3

 Dining Area
 2.87m x 2.03m
 9'5 x 6'8

 Master bedroom
 3.56m x 3.43m
 11'8 x 11'3

 Bedroom 2
 4.70m x 3.53m
 15'5 x 11'7

 Bedroom 3
 3.56m x 2.29m
 11'8 x 7'6

## **APARTMENT FOUR**

This first floor apartment with open-plan living space includes two bedrooms, a Juliette balcony, lift access and secure garage parking.

Gross Internal Area: 70 sqm. 753 sq. ft.

 Kitchen/Living/Dining Area
 7.87m x 3.94m
 25'10 x 12'11

 Master bedroom
 5.18m x 2.45m
 17'0 x 8'0

 Bedroom 2
 4.27m x 2.67m
 14'0 x 8'9

Stairs

Lift

Communal

Apartments

Apartment Featured

## **APARTMENT FIVE**

This first floor apartment with open-plan living space includes two bedrooms, a Juliette balcony, lift access and secure garage parking.

Gross Internal Area: 69.6 sqm. 749 sq. ft.

 Kitchen/Living/Dining Area
 5.69m x 5.59m
 18'8 x 18'4

 Master bedroom
 4.80m x 3.00m
 15'9 x 9'10

 Bedroom 2
 4.80m x 3.02m
 15'9 x 9'11

Stairs

Lift

Communal

Apartments

Apartment Featured

## **APARTMENT SIX**

This first floor apartment with open-plan living space includes two bedrooms, a large private terrace, lift access and secure garage parking.

Gross Internal Area: 71.1 sqm. 765 sq. ft.

 Kitchen/Living/Dining Area
 5.79m x 5.11m
 19'0 x 16'9

 Master bedroom
 5.11m x 2.69m
 16'9 x 8'10

 Bedroom 2
 4.60m x 2.97m
 15'1 x 9'9

Stairs

Lift

Communal

Apartments

Apartment Featured