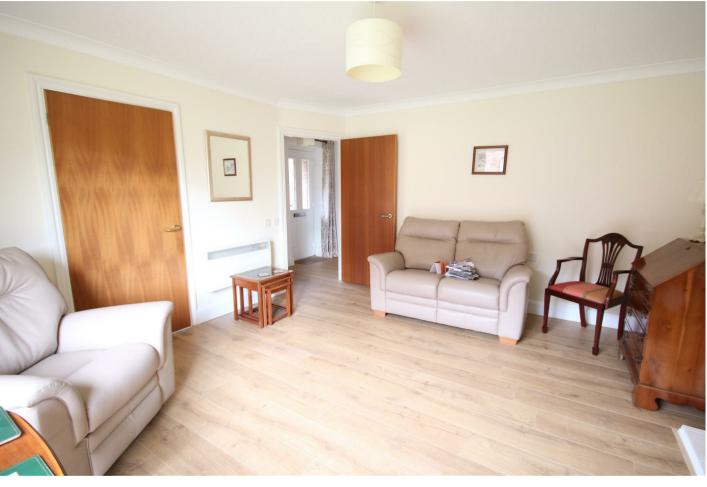

The accommodation is easily accessible, all at ground level and includes a good size entrance hall with large storage cupboard, handy for cloaks and linen, and a further cupboard housing the hot water tank. This leads to a spacious lounge/dining room which has patio doors affording views over the planted and beautifully landscaped communal garden. A door also opens to a superb, fitted kitchen which features complementary wood effect worktops, plenty of light finish cupboards along with space for appliances.