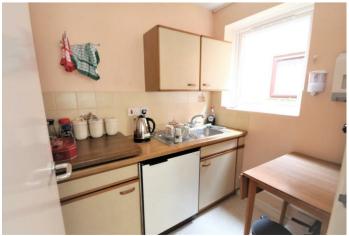

The accommodation is easily accessible, all at ground level and includes a good size entrance hall with large storage cupboard, handy for cloaks and linen, and a further cupboard housing the hot water tank. This leads to a spacious lounge/dining room which has patio doors affording views over the planted and beautifully landscaped communal garden. A door also opens to a superb, fitted kitchen which features complementary wood effect worktops, plenty of light finish cupboards along with space for appliances.