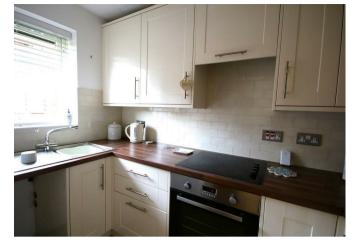

The accommodation is easily accessible, all at ground level and includes a good size entrance hall with large storage cupboard, handy for cloaks and linen, and a further cupboard housing the hot water tank. This leads to a spacious lounge/dining room which has patio doors affording views over the planted and beautifully landscaped communal garden. A door also opens to a superb, fitted kitchen which features complementary wood effect worktops, plenty of light finish cupboards along with space for appliances.