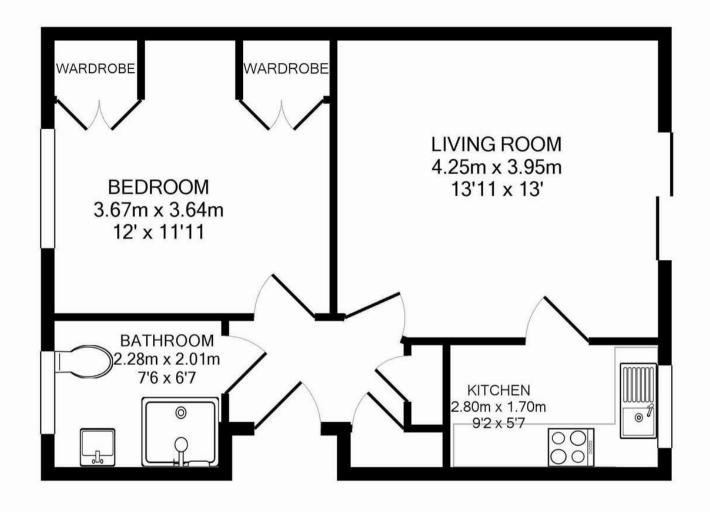

The accommodation is easily accessible, all at ground level and includes a good size entrance hall with large storage cupboard, handy for cloaks and linen, and a further cupboard housing the hot water tank. This leads to a spacious lounge/dining room which has patio doors affording views over the planted and beautifully landscaped communal garden. A door also opens to a superb, fitted kitchen which features complementary wood effect worktops, plenty of light finish cupboards along with space for appliances.

The bedroom is double in size, and features fitted wardrobe cupboards and is served by a shower room with thermostatic shower, low level W.C and heated towel rail.

Outside, the well-maintained gardens extend to three sides of the property and benefit from several seating areas with well stocked mature planting. The property is further complemented by ample off-road parking, including added visitors parking.

Total Approx. Floor Area 43.9 Sq.M. (472 Sq.Ft.)

Measurements are approximate. Not to scale. Illustrative purposes only

Made with Metropix ©2015

These particulars, whilst believed to be accurate are set out as a general outline only for guidance and do not constitute any part of an offer or contract. Intending purchasers should not rely on them as statements of representation of fact, but must satisfy themselves by inspection or otherwise as to their accuracy. No person in this firms employment has the authority to make or give any representation or warranty in respect of the property.