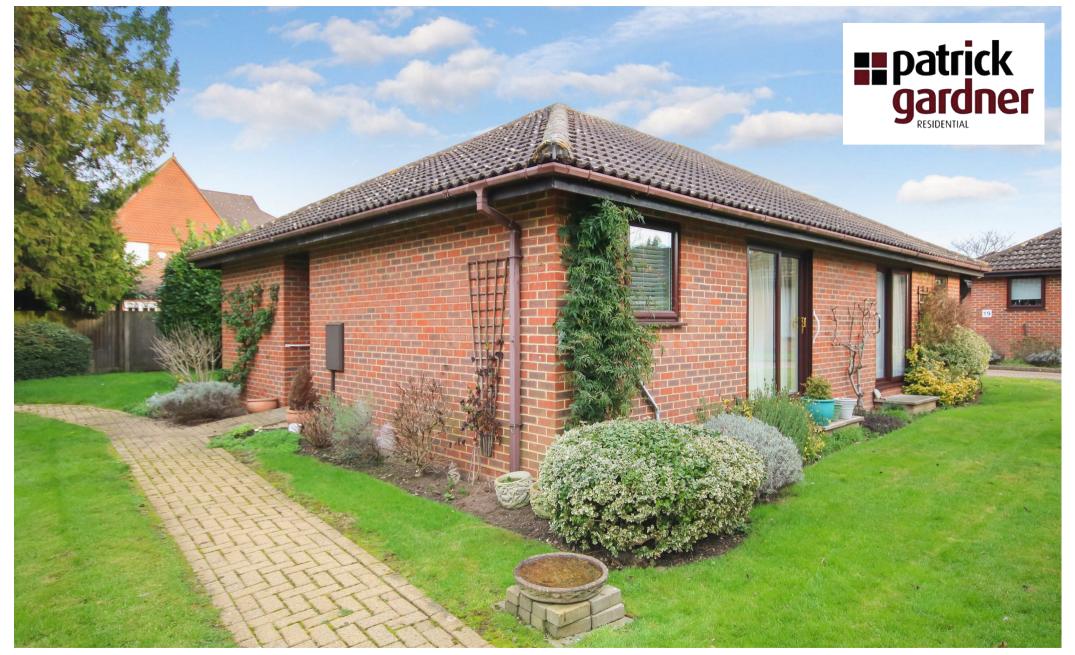

21 Greville Court Greville Park Road, Ashtead, Surrey, KT21 2QN

Asking Price £245,000

- NEW EXTENDED LEASE IN PLACE
- WITHIN EASY WALK OF VILLAGE & BUS ROUTES
- LIVING ROOM & NEWLY FITTED KITCHEN
- HEATING & DOUBLE GLAZED WINDOWS
- PARKING FACILITIES

- SEMI DETACHED BUNGALOW FOR OVER 55's
- WARDEN ASSISTED & OPTIONAL EMERGENCY PULL CORDS
- RECENTLY MODERNISED SHOWER ROOM & W.C.
- COMMUNAL RESIDENTS LOUNGE & GARDENS
- VACANT POSESSION

## Description

Conveniently located just a 'stone's throw' away from the top of the High Street in Ashtead Village, this one-bedroom semi-detached bungalow commands a superb position within beautifully kept communal grounds. Refurbished throughout and offered in good decorative order, this home is offered with no onward chain and enjoys use of a hireable guest suite, communal resident's lounge, gardens, car park and laundry room.