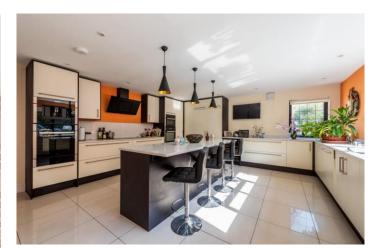

## The Property

This stunning detached property was extended in 2015 and offers some 4700 sq.ft of accommodation and is situated in a popular location on a fabulous secluded plot.

As you walk through the front door you enter the imposing entrance hall with oak flooring, large coats cupboard, cloakroom and stairs to the first floor. The office overlooks the front of the property. To the rear is a large ground floor bedroom with a range of fitted wardrobes, double doors out Situation to the garden patio and an ensuite bathroom. Double doors from the hallway lead to the impressive open plan kitchen dining sitting room. The fully equipped kitchen is fitted with a range of integrated appliances including two electric ovens, two plate warmers, a wine fridge and a dishwasher. There is central island with large drawers and a breakfast bar. There is a separate utility room with space for appliances and a door to outside. The dining area offers ample space for a large table and opens to the superb triple aspect sitting room. The room features a brick fireplace and bifold doors to the garden.