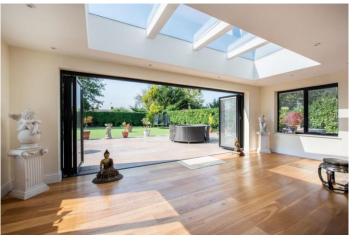

## The Property

This stunning detached property was extended in 2015 and offers some 4700 sq.ft of accommodation and is situated in a popular location on a fabulous secluded plot.

As you walk through the front door you enter the imposing entrance hall with oak flooring, large coats cupboard, cloakroom and stairs to the first floor. The office overlooks the front of the property. To the rear is a large ground floor bedroom with a range of fitted wardrobes, double doors out Situation to the garden patio and an ensuite bathroom. Double doors from the hallway lead to the impressive open plan kitchen dining sitting room. The fully equipped kitchen is fitted with a range of integrated appliances including two electric ovens, two plate warmers, a wine fridge and a dishwasher. There is central island with large drawers and a breakfast bar. There is a separate utility room with space for appliances and a door to outside. The dining area offers ample space for a large table and opens to the superb triple aspect sitting room. The room features a brick fireplace and bifold doors to the garden.

driveway offering extensive parking with further gates giving access to the garage with light and power and rear garden. The secluded rear garden backs South West and measures approximately 85' x 66'. There is a large patio adjoining the rear of the property with the remaining garden laid to Astroturf to enable easy garden maintenance. There is a garden studio with a cloakroom and double doors leading on to the garden and a large shed.