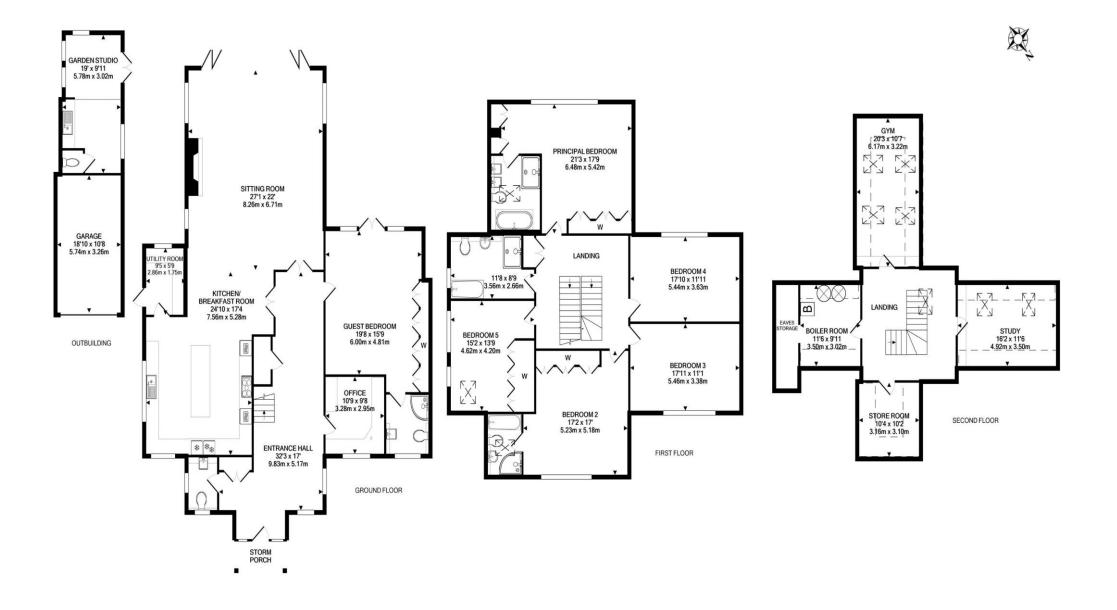

## The Property

This stunning detached property was extended in 2015 and offers some 4700 sq.ft of accommodation and is situated in a popular location on a fabulous secluded plot.

As you walk through the front door you enter the imposing entrance hall with oak flooring, large coats cupboard, cloakroom and stairs to the first floor. The office overlooks the front of the property. To the rear is a large ground floor bedroom with a range of fitted wardrobes, double doors out Situation to the garden patio and an ensuite bathroom. Double doors from the hallway lead to the impressive open plan kitchen dining sitting room. The fully equipped kitchen is fitted with a range of integrated appliances including two electric ovens, two plate warmers, a wine fridge and a dishwasher. There is central island with large drawers and a breakfast bar. There is a separate utility room with space for appliances and a door to outside. The dining area offers ample space for a large table and opens to the superb triple aspect sitting room. The room features a brick fireplace and bifold doors to the garden.

On the first floor there are five double bedrooms. The master bedroom and quest bedroom both feature a range of fitted wardrobes and an ensuite bathroom. There is a large family bathroom serving the other three bedrooms. On the second floor there is a large storage space with the boiler and water tanks, a second storage room and two larger rooms currently used as a gym and a study. Double gates lead to an in and out driveway offering extensive parking with further gates giving access to the

driveway offering extensive parking with further gates giving access to the garage with light and power and rear garden. The secluded rear garden backs South West and measures approximately 85' x 66'. There is a large patio adjoining the rear of the property with the remaining garden laid to Astroturf to enable easy garden maintenance. There is a garden studio with a cloakroom and double doors leading on to the garden and a large shed.