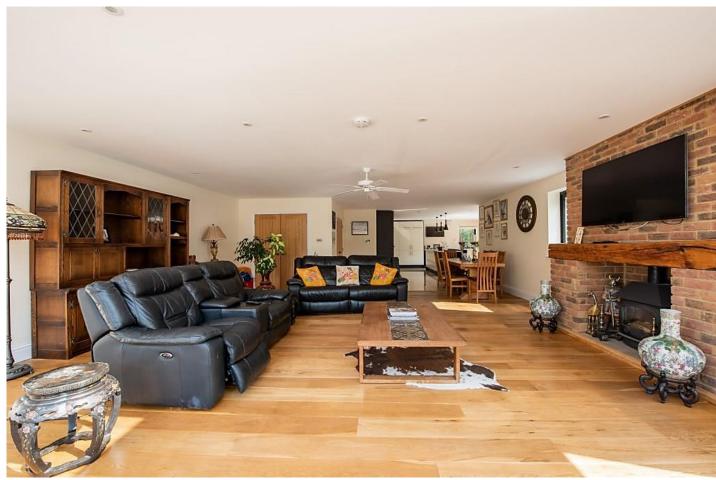

## The Property

This stunning detached property was extended in 2015 and offers some 4700 sq.ft of accommodation and is situated in a popular location on a fabulous secluded plot.

As you walk through the front door you enter the imposing entrance hall with oak flooring, large coats cupboard, cloakroom and stairs to the first floor. The office overlooks the front of the property. To the rear is a large ground floor bedroom with a range of fitted wardrobes, double doors out Situation to the garden patio and an ensuite bathroom. Double doors from the hallway lead to the impressive open plan kitchen dining sitting room. The fully equipped kitchen is fitted with a range of integrated appliances including two electric ovens, two plate warmers, a wine fridge and a dishwasher. There is central island with large drawers and a breakfast bar. There is a separate utility room with space for appliances and a door to outside. The dining area offers ample space for a large table and opens to the superb triple aspect sitting room. The room features a brick fireplace and bifold doors to the garden.