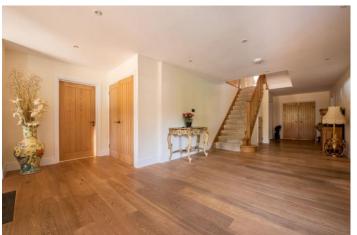

## The Property

This stunning detached property was extended in 2015 and offers some 4700 sq.ft of accommodation and is situated in a popular location on a fabulous secluded plot.

As you walk through the front door you enter the imposing entrance hall with oak flooring, large coats cupboard, cloakroom and stairs to the first floor. The office overlooks the front of the property. To the rear is a large ground floor bedroom with a range of fitted wardrobes, double doors out Situation to the garden patio and an ensuite bathroom. Double doors from the hallway lead to the impressive open plan kitchen dining sitting room. The fully equipped kitchen is fitted with a range of integrated appliances including two electric ovens, two plate warmers, a wine fridge and a dishwasher. There is central island with large drawers and a breakfast bar. There is a separate utility room with space for appliances and a door to outside. The dining area offers ample space for a large table and opens to the superb triple aspect sitting room. The room features a brick fireplace and bifold doors to the garden.