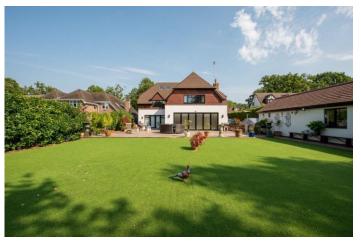

## The Property

This stunning detached property was extended in 2015 and offers some 4700 sq.ft of accommodation and is situated in a popular location on a fabulous secluded plot.

As you walk through the front door you enter the imposing entrance hall with oak flooring, large coats cupboard, cloakroom and stairs to the first floor. The office overlooks the front of the property. To the rear is a large ground floor bedroom with a range of fitted wardrobes, double doors out Situation to the garden patio and an ensuite bathroom. Double doors from the hallway lead to the impressive open plan kitchen dining sitting room. The fully equipped kitchen is fitted with a range of integrated appliances including two electric ovens, two plate warmers, a wine fridge and a dishwasher. There is central island with large drawers and a breakfast bar. There is a separate utility room with space for appliances and a door to outside. The dining area offers ample space for a large table and opens to the superb triple aspect sitting room. The room features a brick fireplace and bifold doors to the garden.

driveway offering extensive parking with further gates giving access to the garage with light and power and rear garden. The secluded rear garden backs South West and measures approximately 85' x 66'. There is a large patio adjoining the rear of the property with the remaining garden laid to Astroturf to enable easy garden maintenance. There is a garden studio with a cloakroom and double doors leading on to the garden and a large shed.