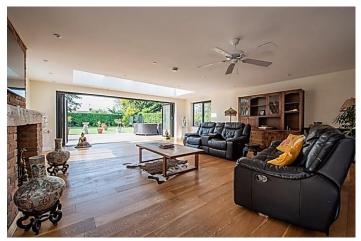

## The Property

This stunning detached property was extended in 2015 and offers some 4700 sq.ft of accommodation and is situated in a popular location on a fabulous secluded plot.

As you walk through the front door you enter the imposing entrance hall with oak flooring, large coats cupboard, cloakroom and stairs to the first floor. The office overlooks the front of the property. To the rear is a large ground floor bedroom with a range of fitted wardrobes, double doors out Situation to the garden patio and an ensuite bathroom. Double doors from the hallway lead to the impressive open plan kitchen dining sitting room. The fully equipped kitchen is fitted with a range of integrated appliances including two electric ovens, two plate warmers, a wine fridge and a dishwasher. There is central island with large drawers and a breakfast bar. There is a separate utility room with space for appliances and a door to outside. The dining area offers ample space for a large table and opens to the superb triple aspect sitting room. The room features a brick fireplace and bifold doors to the garden.

driveway offering extensive parking with further gates giving access to the garage with light and power and rear garden. The secluded rear garden backs South West and measures approximately 85' x 66'. There is a large patio adjoining the rear of the property with the remaining garden laid to Astroturf to enable easy garden maintenance. There is a garden studio with a cloakroom and double doors leading on to the garden and a large shed.