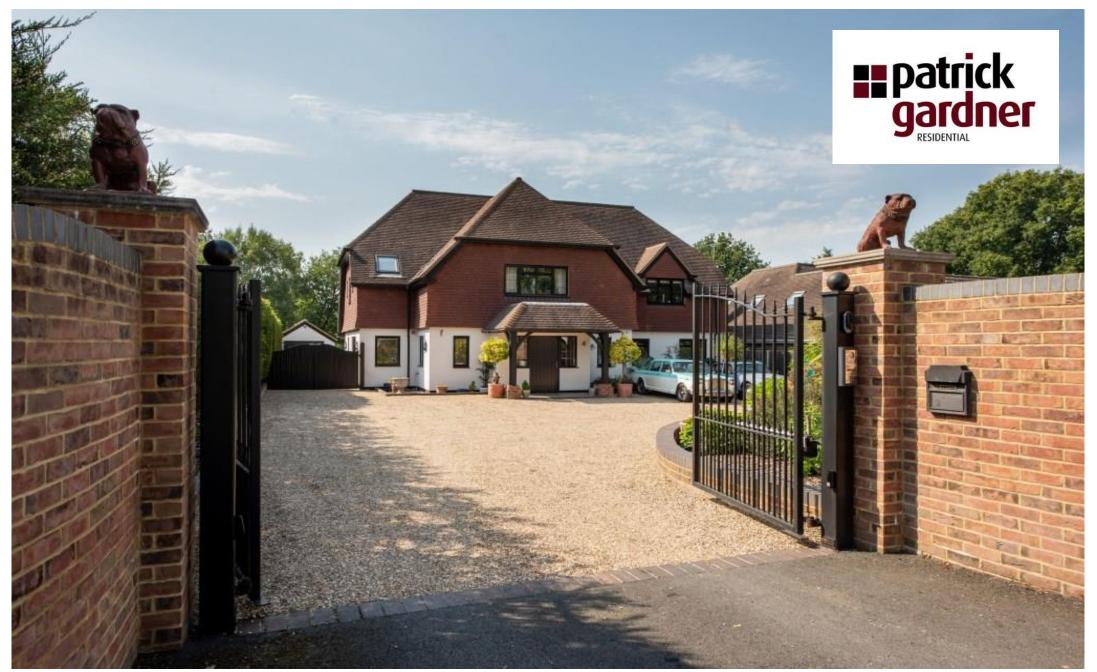

49 Kennel Lane, Fetcham, Leatherhead, Surrey KT22 9PQ

£1,350,000 Freehold

## 49 Kennel Lane, Fetcham, Leatherhead, Surrey, KT22 9PQ

- DETACHED EXECUTIVE HOUSE
- **EXTENDED AND REFURBISHED IN 2015**
- LUXURY KITCHEN / DINING / SITTING ROOM
- **GROUND FLOOR BEDROOM WITH ENSUITE**
- GYM & STUDY ON THE 2ND FLOOR
- GARDEN STUDIO

- SECLUDED SOUTH WEST 85' GARDEN
- UNDERFLOOR HEATING TO GROUND AND FIRST FLOOR
- **EXTENSIVE DRIVEWAY PARKING & GARAGE** •
- WALKING DISTANCE TO EXCELLENT JUNIOR SCHOOLS
- END OF CHAIN

43 High Street, Great Bookham Surrey KT23 4AD 01372 452207 bookham@patrickgardner.com www.patrickgardner.com

## The Property

This stunning detached property was extended in 2015 and offers some 4700 sq.ft of accommodation and is situated in a popular location on a fabulous secluded plot.

As you walk through the front door you enter the imposing entrance hall with oak flooring, large coats cupboard, cloakroom and stairs to the first floor. The office overlooks the front of the property. To the rear is a large ground floor bedroom with a range of fitted wardrobes, double doors out Situation to the garden patio and an ensuite bathroom. Double doors from the hallway lead to the impressive open plan kitchen dining sitting room. The fully equipped kitchen is fitted with a range of integrated appliances including two electric ovens, two plate warmers, a wine fridge and a dishwasher. There is central island with large drawers and a breakfast bar. There is a separate utility room with space for appliances and a door to outside. The dining area offers ample space for a large table and opens to the superb triple aspect sitting room. The room features a brick fireplace and bifold doors to the garden.