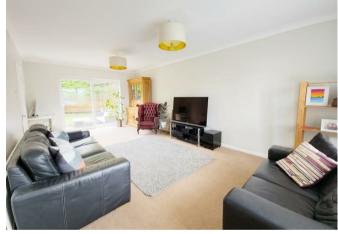

The front door opens onto the entrance hall with a useful cloakroom off and neatly designed under stairs storage. The sitting room provides a 'light and airy' feel with ample space for a relaxed seating area and opens onto a recently modernised and remodelled kitchen/dining room offering a wealth of cupboard storage with integrated and freestanding appliances, a wine cooler and a breakfast bar. Ample space for a dining table is also available with doors opening onto the garden. A door leads to covered side access.