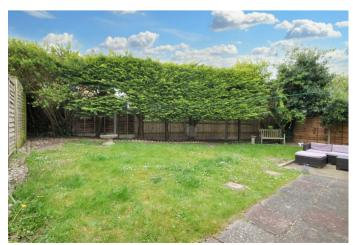

A rising staircase leads to the first floor landing with access to the roof space. Four good sized bedrooms feature and three bedrooms benefit fitted wardrobes. All are served by a shower room suite.

Outside the property is approached by lawn and hardstanding providing driveway parking. The rear garden offers a tranquil secluded space to enjoy al-fresco dining with a paved patio seating area and lawn.