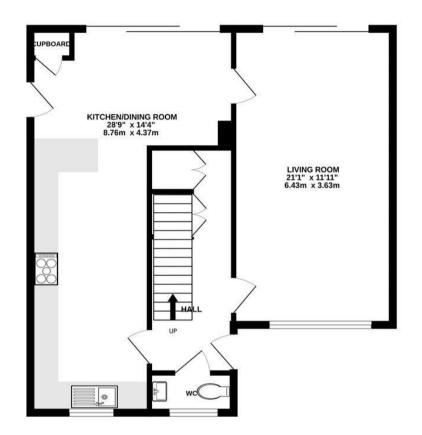

The front door opens onto the entrance hall with a useful cloakroom off and neatly designed under stairs storage. The sitting room provides a 'light and airy' feel with ample space for a relaxed seating area and opens onto a recently modernised and remodelled kitchen/dining room offering a wealth of cupboard storage with integrated and freestanding appliances, a wine cooler and a breakfast bar. Ample space for a dining table is also available with doors opening onto the garden. A door leads to covered side access.

## TOTAL FLOOR AREA: 1281 sq.ft. (119.0 sq.m.) approx.

Whilst every attempt has been made to ensure the accuracy of the floorplan contained here, measurements of doors, windows, rooms and any other items are approximate and no responsibility is taken for any error, omission or mis-statement. This plan is for illustrative purposes only and should be used as such by any prospective purchaser. The services, systems and appliances shown have not been tested and no guarantee as to their operability or efficiency can be given.