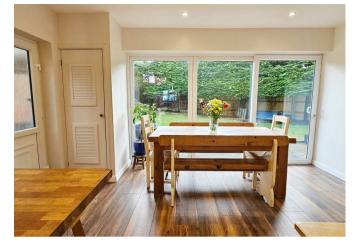

The front door opens onto the entrance hall with a useful cloakroom off and neatly designed under stairs storage. The sitting room provides a 'light and airy' feel with ample space for a relaxed seating area and opens onto a recently modernised and remodelled kitchen/dining room offering a wealth of cupboard storage with integrated and freestanding appliances, a wine cooler and a breakfast bar. Ample space for a dining table is also available with doors opening onto the garden. A door leads to covered side access.