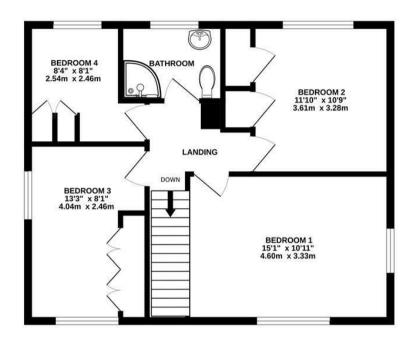

A rising staircase leads to the first floor landing with access to the roof space. Four good sized bedrooms feature and three bedrooms benefit fitted wardrobes. All are served by a shower room suite.

Outside the property is approached by lawn and hardstanding providing driveway parking. The rear garden offers a tranquil secluded space to enjoy al-fresco dining with a paved patio seating area and lawn.

## TOTAL FLOOR AREA: 1281 sq.ft. (119.0 sq.m.) approx.

Whilst every attempt has been made to ensure the accuracy of the floorplan contained here, measurements of doors, windows, rooms and any other items are approximate and no responsibility is taken for any error, omission or mis-statement. This plan is for illustrative purposes only and should be used as such by any prospective purchaser. The services, systems and appliances shown have not been tested and no guarantee as to their operability or efficiency can be given.