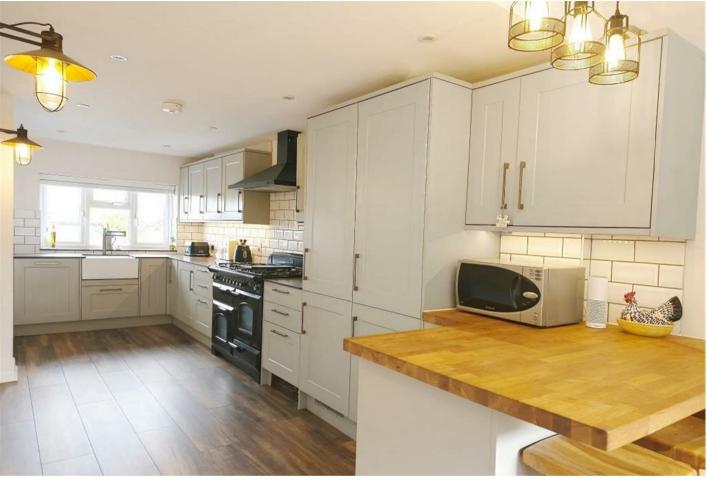

The front door opens onto the entrance hall with a useful cloakroom off and neatly designed under stairs storage. The sitting room provides a 'light and airy' feel with ample space for a relaxed seating area and opens onto a recently modernised and remodelled kitchen/dining room offering a wealth of cupboard storage with integrated and freestanding appliances, a wine cooler and a breakfast bar. Ample space for a dining table is also available with doors opening onto the garden. A door leads to covered side access.