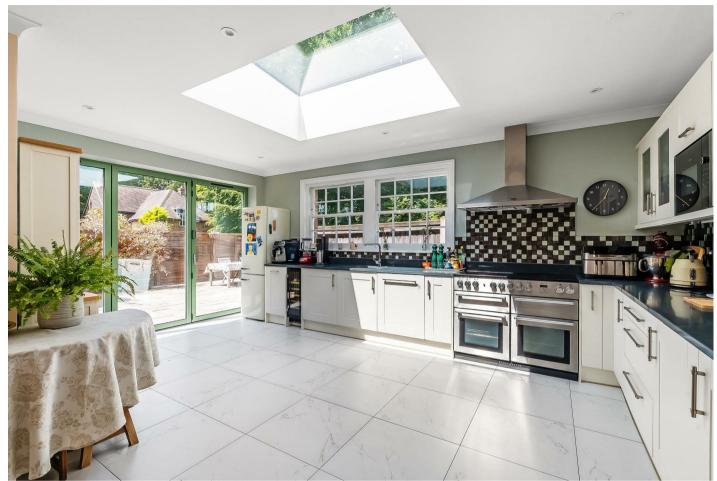

## Description

This charming 4 bedroom semi-detached cottage is located in the heart of Bookham Village and offers excellent living accommodation. The double aspect entry way leads into a very spacious living room with door to the kitchen/dining room with utility room which has recently been completely refurbished and extended creating a fabulous family space with bi-fold doors onto the garden. Bedroom four is situated on the ground floor complete with a family bathroom. On the first floor there are three further bedrooms and a shower room.