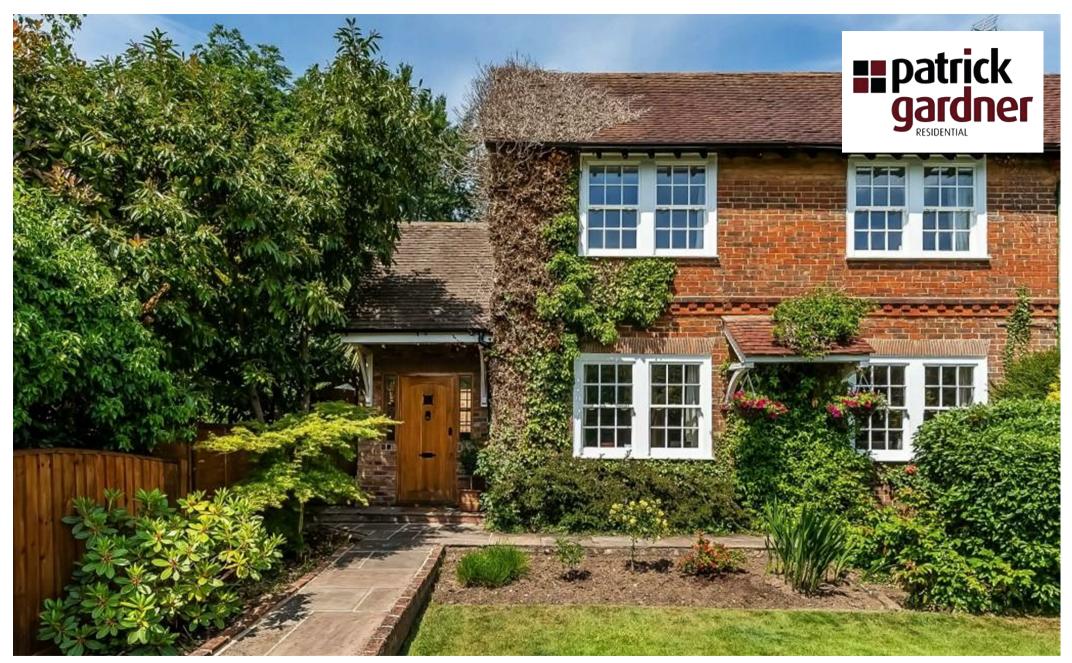

Cherry Tree Cottage Leatherhead Road, Bookham, Surrey, KT23 4SS

Price Guide £795,000

- 4 BEDROOM SEMI DETACHED COTTAGE
- SPACIOUS LIVING ROOM
- 70' SOUTH FACING GARDENS TO THE
  FRONT
- UTILITY ROOM
- ON STREET PARKING TO THE FRONT & ELECTRIC CHARGE POINT FOR CAR

## Description

This charming 4 bedroom semi-detached cottage is located in the heart of Bookham Village and offers excellent living accommodation. The double aspect entry way leads into a very spacious living room with door to the kitchen/dining room with utility room which has recently been completely refurbished and extended creating a fabulous family space with bi-fold doors onto the garden. Bedroom four is situated on the ground floor complete with a family bathroom. On the first floor there are three further bedrooms and a shower room.

The majority of garden is to the front of the property which is South facing and measures approx. 70' in depth. There is an attractive lawn area, pathway leading to the front door and shingled area.

To the rear of the property is a patio area and a large outdoor workshop currently separated into two sections. One part is used as a home office and benefits from lighting, heating and air-conditioning. The other part is used for storage. There is also a rear gate giving direct access onto the Leatherhead Road and therefore making it a minutes' walk to the High Street.