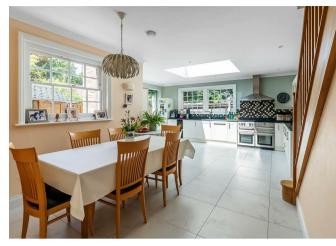

- STUNNING KITCHEN/DINING ROOM
- FAMILY BATHROOM & CLOAKROOM
- SITUATED IN THE HEART OF BOOKHAM
  VILLAGE
- OUTSIDE WORKSHOP/HOME OFFICE
- 1.1 MILES TO BOOKHAM STATION

## Description

This charming 4 bedroom semi-detached cottage is located in the heart of Bookham Village and offers excellent living accommodation. The double aspect entry way leads into a very spacious living room with door to the kitchen/dining room with utility room which has recently been completely refurbished and extended creating a fabulous family space with bi-fold doors onto the garden. Bedroom four is situated on the ground floor complete with a family bathroom. On the first floor there are three further bedrooms and a shower room.