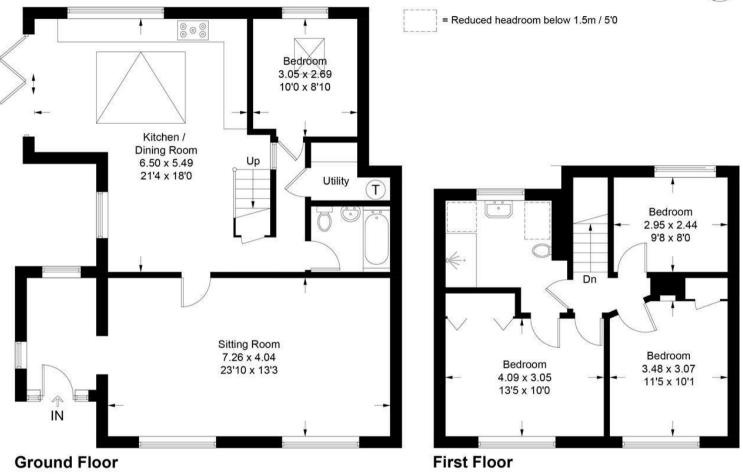

| Tenure           | Freehold |
|------------------|----------|
| EPC              | С        |
| Council Tax Band | E        |

Approximate Gross Internal Area = 135.5 sq m / 1458 sq ft

This plan is for layout guidance only. Not drawn to scale unless stated. Windows and door openings are approximate. Whilst every care is taken in the preparation of this plan, please check all dimensions, shapes and compass bearings before making decisions reliant upon them. (ID1204867) www.bagshawandhardy.com © 2025