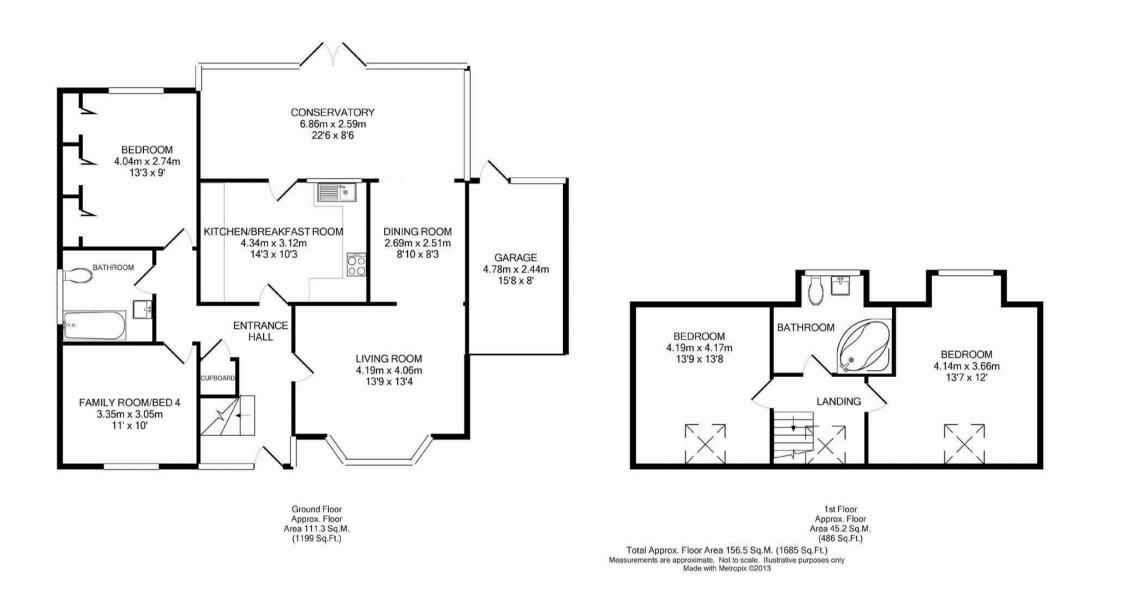

## Description

Situated in a peaceful cul-de-sac this detached chalet offers an exceptional opportunity for family living. With four well-proportioned bedrooms, this property provides ample space for both relaxation and privacy. The property is offered with NO ONWARD CHAIN.

As you open the front door you are welcomed into a spacious entrance hall with doors leading to the bright living room and dining area. Along with a large conservatory the reception rooms all flow allowing the perfect space for entertaining guests or enjoying quiet family evenings. There is a kitchen breakfast room with fitted units and space for appliances.

On the ground floor there are two double bedrooms and a family bathroom. The first floor also offers two bedrooms and a family bathroom.

To the front of the property is driveway parking leading to the garage and a EV charging point. Gated side access leads to the 90' rear garden which presents a wonderful outdoor space for children to play, gardening enthusiasts to flourish, or simply for enjoying the space.