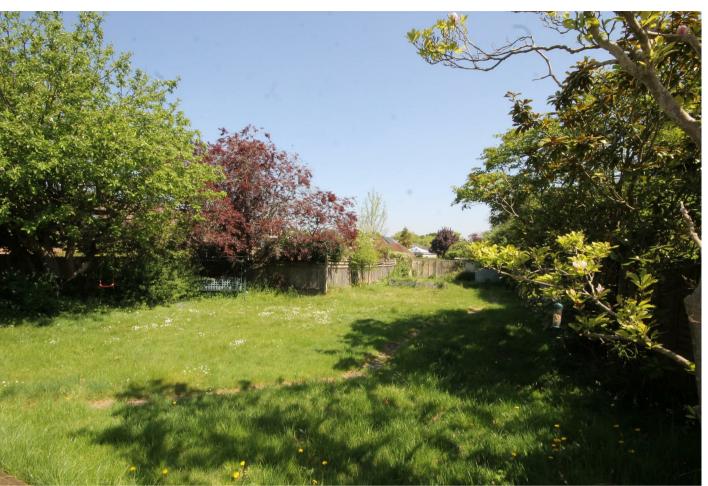

On the ground floor there are two double bedrooms and a family bathroom. The first floor also offers two bedrooms and a family bathroom.

To the front of the property is driveway parking leading to the garage and a EV charging point. Gated side access leads to the 90' rear garden which presents a wonderful outdoor space for children to play, gardening enthusiasts to flourish, or simply for enjoying the space.