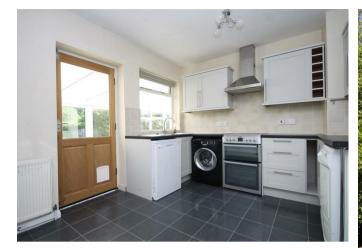

As you open the front door you are welcomed into a spacious entrance hall with doors leading to the bright living room and dining area. Along with a large conservatory the reception rooms all flow allowing the perfect space for entertaining guests or enjoying quiet family evenings. There is a kitchen breakfast room with fitted units and space for appliances.