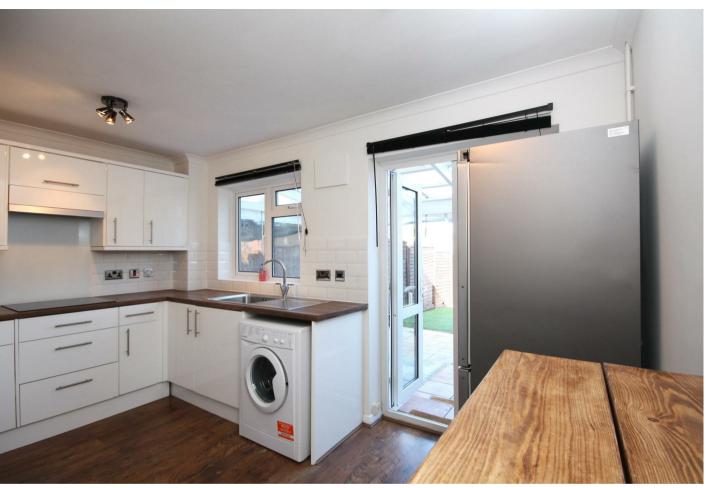

The front door opens to an enclosed entrance porch and door to a small entrance hall. There is a bright and spacious living room with an opening to the superb kitchen dining room. The modern kitchen features a range of units, space for appliances and a door out to the garden.