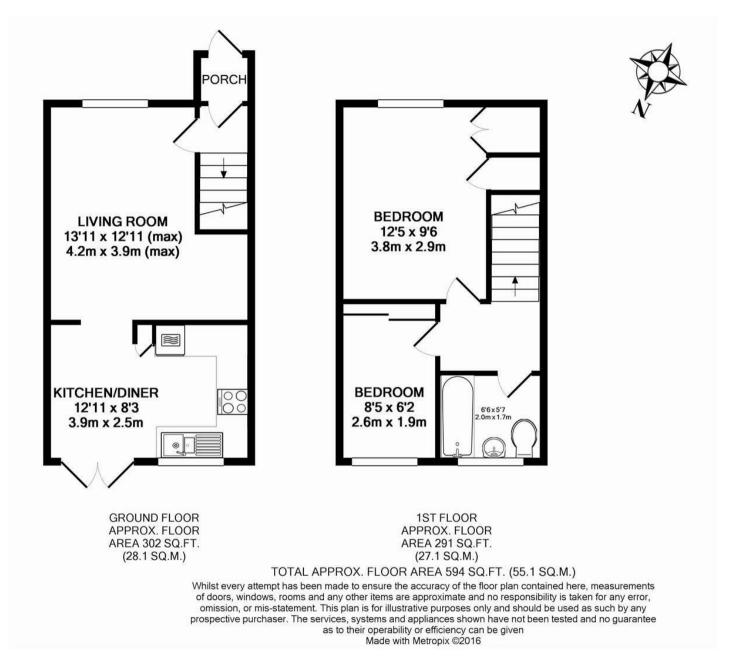

The front door opens to an enclosed entrance porch and door to a small entrance hall. There is a bright and spacious living room with an opening to the superb kitchen dining room. The modern kitchen features a range of units, space for appliances and a door out to the garden.

On the first floor there are two bedrooms, both with fitted wardrobes, and a modern bathroom.

Outside the property benefits from a private rear garden with a generous sized patio, artificial lawn and a gate leading to the parking area.