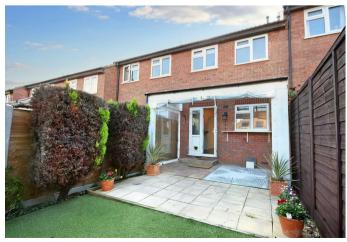

On the first floor there are two bedrooms, both with fitted wardrobes, and a modern bathroom.

Outside the property benefits from a private rear garden with a generous sized patio, artificial lawn and a gate leading to the parking area.