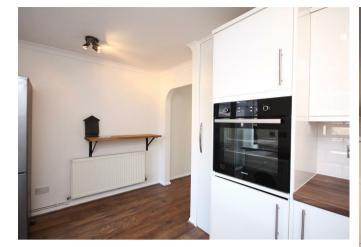

The front door opens to an enclosed entrance porch and door to a small entrance hall. There is a bright and spacious living room with an opening to the superb kitchen dining room. The modern kitchen features a range of units, space for appliances and a door out to the garden.