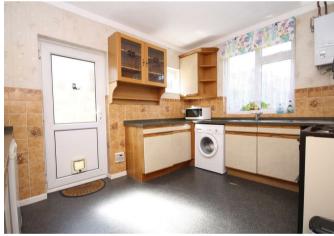

The front door opens onto a welcoming entrance hall with storage cupboards. The kitchen features plenty of granite worktop space for preparation ample cupboard storage and freestanding appliances. The sitting room to the rear offers space for a relaxed seating and leads onto a sun room overlooking the garden and is complemented by a dining room with space for a table and chairs. Three good sized bedrooms are served by a modernised shower room suite.