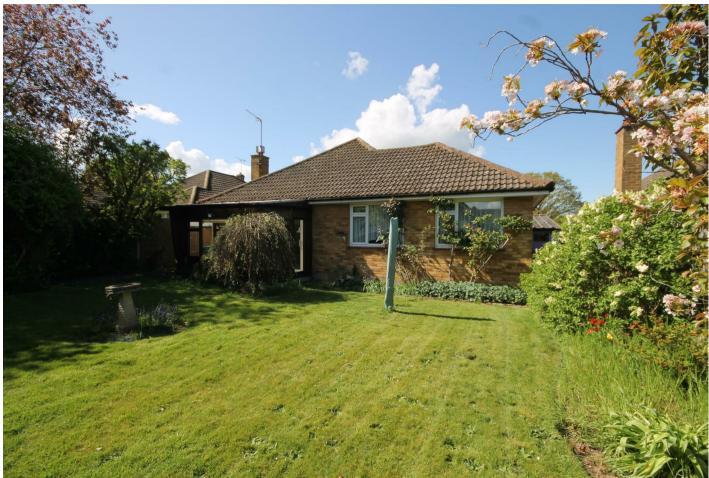

15 Barn Meadow Lane, Great Bookham, Surrey, KT23 3HJ

Asking Price £649,950

- DETACHED THREE BEDROOM BUNGALOW
  SOUGHT AFTER RESIDENTIAL LOCATION
- THREE DOUBLE BEDROOMS
- FITTED KITCHEN WITH GRANITE WORKTOPS TWO RECEPTION ROOMS
- DRIVEWAY PARKING & GARAGE
- CLOSE TO STATION & NATIONAL TRUST
  NO ON-GOING CHAIN LAND

## Description

This spacious three double bedroom bungalow comes to the market and is offered for sale with no on-going chain. The property benefits from a modern shower room, detached garage and a delightful rear garden all conveniently located within 0.6 of a mile of local village shops and amenities and station nearby.

Outside the property is approached by a driveway leading to a detached garage. Gated side access leads onto a delightful rear garden, mainly laid to lawn with mature shrubs.