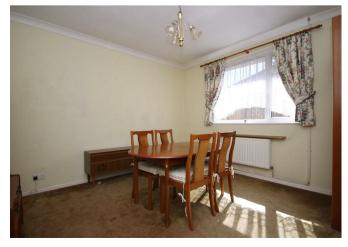

The front door opens onto a welcoming entrance hall with storage cupboards. The kitchen features plenty of granite worktop space for preparation ample cupboard storage and freestanding appliances. The sitting room to the rear offers space for a relaxed seating and leads onto a sun room overlooking the garden and is complemented by a dining room with space for a table and chairs. Three good sized bedrooms are served by a modernised shower room suite.