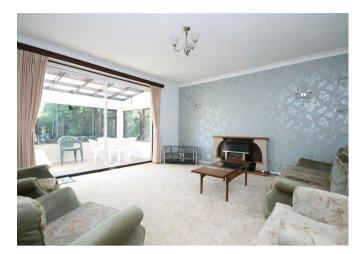

The front door opens onto a welcoming entrance hall with storage cupboards. The kitchen features plenty of granite worktop space for preparation ample cupboard storage and freestanding appliances. The sitting room to the rear offers space for a relaxed seating and leads onto a sun room overlooking the garden and is complemented by a dining room with space for a table and chairs. Three good sized bedrooms are served by a modernised shower room suite.