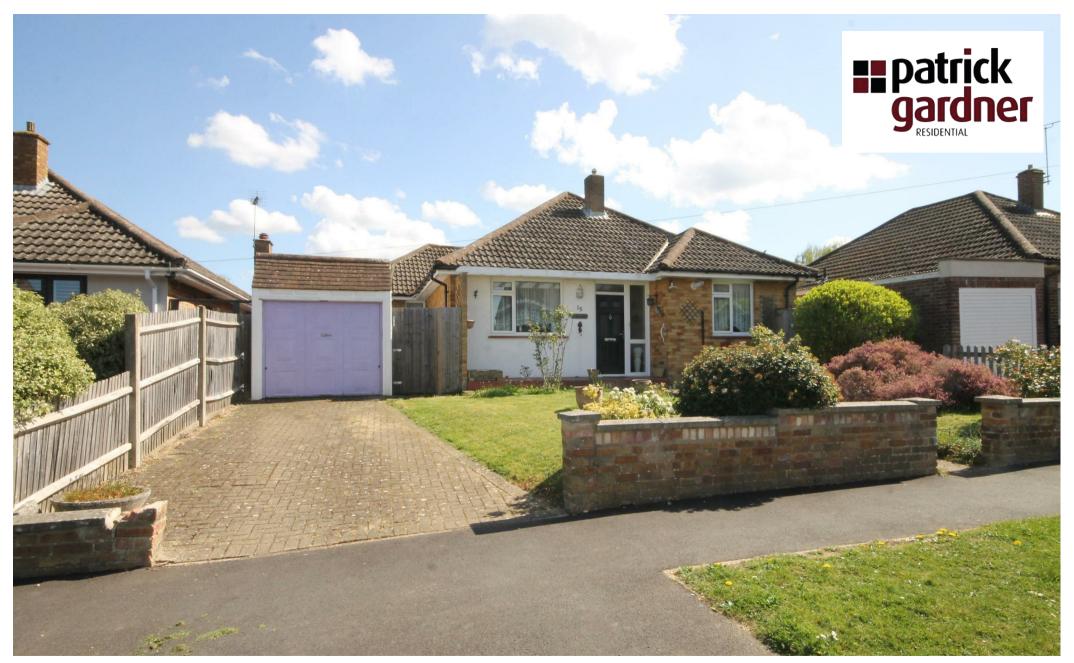

15 Barn Meadow Lane, Great Bookham, Surrey, KT23 3HJ

Asking Price £649,950

- DETACHED THREE BEDROOM BUNGALOW
  SOUGHT AFTER RESIDENTIAL LOCATION
- THREE DOUBLE BEDROOMS
- FITTED KITCHEN WITH GRANITE WORKTOPS TWO RECEPTION ROOMS
- DRIVEWAY PARKING & GARAGE
- CLOSE TO STATION & NATIONAL TRUST
  NO ON-GOING CHAIN LAND

## Description

This spacious three double bedroom bungalow comes to the market and is offered for sale with no on-going chain. The property benefits from a modern shower room, detached garage and a delightful rear garden all conveniently located within 0.6 of a mile of local village shops and amenities and station nearby.

Outside the property is approached by a driveway leading to a detached garage. Gated side access leads onto a delightful rear garden, mainly laid to lawn with mature shrubs.