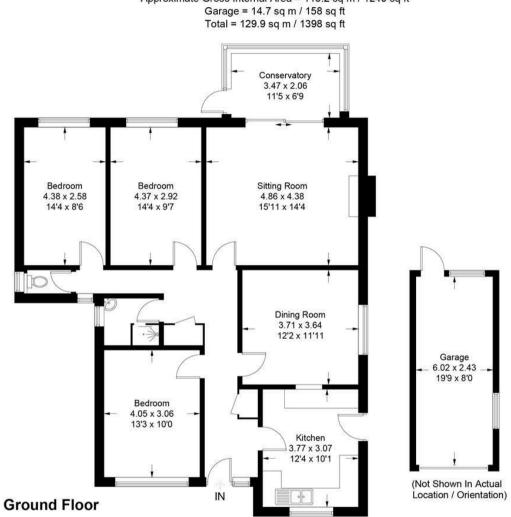

| Tenure           | Freehold |
|------------------|----------|
| EPC              | D        |
| Council Tax Band | F        |

Approximate Gross Internal Area = 115.2 sg m / 1240 sg ft

This plan is for layout guidance only. Not drawn to scale unless stated. Windows and door openings are approximate. Whilst every care is taken in the preparation of this plan, please check all dimensions, shapes and compass bearings before making decisions reliant upon them. (ID1193295)