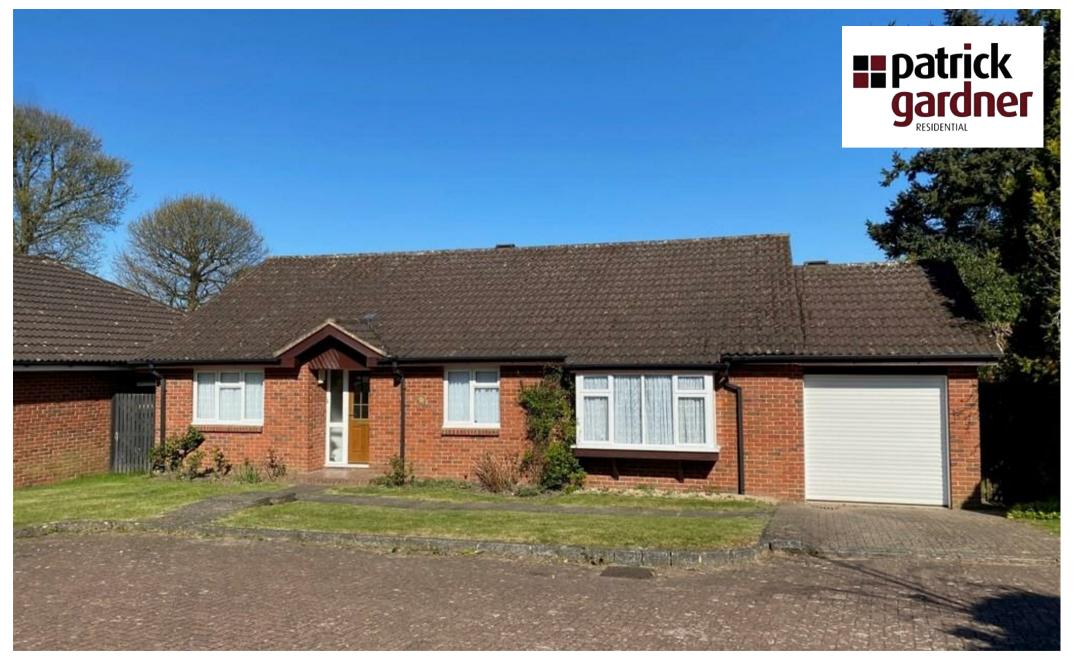

5 Huntsmans Close, Fetcham, Surrey, KT22 9XG

Asking Price £675,000

- DETACHED BUNGALOW
- SITTING/DINING ROOM
- GUEST BATHROOM
- SMALL CONSERVATORY
- SECLUDED REAR GARDEN

- THREE DOUBLE BEDROOMS
- MASTER BEDROOM WITH ENSUITE SHOWER
- PURE WATER SYSTEM
- TANDEM LENGTH GARAGE
- CUL-DE-SAC LOCATION

## Description

This charming three bedroom detached bungalow is situated in a quiet cul-de-sac of just seven homes whilst enjoying a delightful and secluded rear garden.

A covered porch leads through to a good sized 'L' shaped entrance hall with large coats cupboard. A delightful double aspect sitting/dining room features a low bay window to the front and sliding door to a small conservatory with doors to the garden and a useful integral door to the tandem garage. A good sized kitchen features white gloss cabinets, integrated appliances with space and plumbing for a washing machine and door to the rear garden and terrace.

To the front of the property is driveway with parking leading to a tandem garage. Side access leads to a lovely and secluded garden comprising a terrace and lawn screened with mature plants and enclosed with hedging and screen fencing.