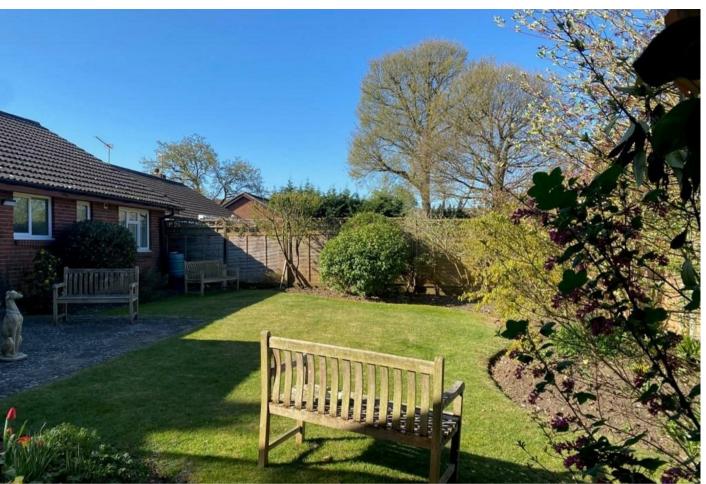

## Description

This charming three bedroom detached bungalow is situated in a quiet cul-de-sac of just seven homes whilst enjoying a delightful and secluded rear garden.

A covered porch leads through to a good sized 'L' shaped entrance hall with large coats cupboard. A delightful double aspect sitting/dining room features a low bay window to the front and sliding door to a small conservatory with doors to the garden and a useful integral door to the tandem garage. A good sized kitchen features white gloss cabinets, integrated appliances with space and plumbing for a washing machine and door to the rear garden and terrace.

To the front of the property is driveway with parking leading to a tandem garage. Side access leads to a lovely and secluded garden comprising a terrace and lawn screened with mature plants and enclosed with hedging and screen fencing.