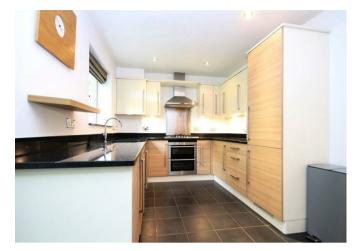

The accommodation comprises an inviting hallway and useful cloakroom. The kitchen/breakfast room boasts a fully fitted with a range of quality kitchen cabinets with complementary granite worksurfaces and stainless steel appliances. A light and airy lounge features to the rear.