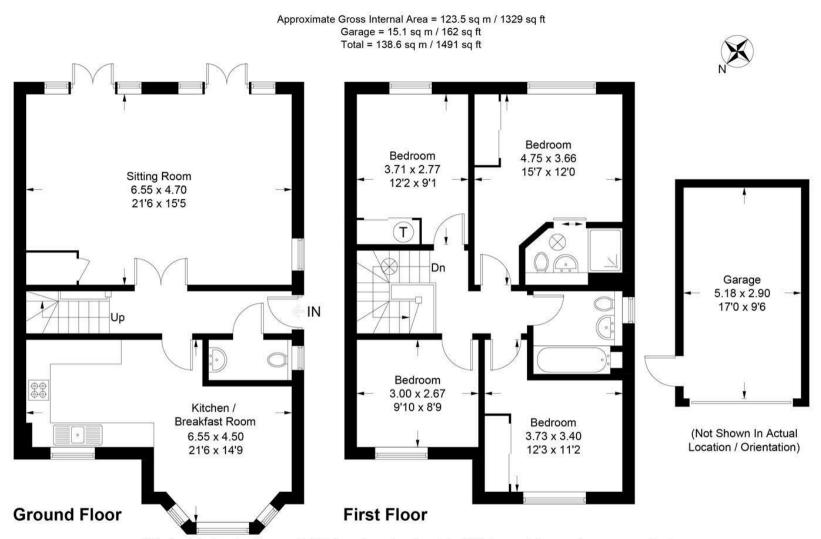

The accommodation comprises an inviting hallway and useful cloakroom. The kitchen/breakfast room boasts a fully fitted with a range of quality kitchen cabinets with complementary granite worksurfaces and stainless steel appliances. A light and airy lounge features to the rear.

The principle bedroom features a shower room en-suite and fitted wardrobes. There are three further good sized bedrooms and a family bathroom.

The property also benefits from front and rear gardens along with a garage and parking to the rear.

**Tenure** Freehold

EPC C

Council Tax Band F

Private Road Charge £200 per annum

This plan is for layout guidance only. Not drawn to scale unless stated. Windows and door openings are approximate. Whilst every care is taken in the preparation of this plan, please check all dimensions, shapes and compass bearings before making decisions reliant upon them. (ID935183)