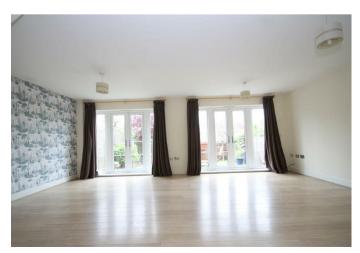

The accommodation comprises an inviting hallway and useful cloakroom. The kitchen/breakfast room boasts a fully fitted with a range of quality kitchen cabinets with complementary granite worksurfaces and stainless steel appliances. A light and airy lounge features to the rear.