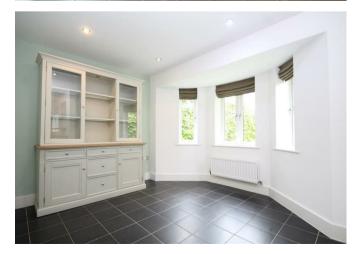

The accommodation comprises an inviting hallway and useful cloakroom. The kitchen/breakfast room boasts a fully fitted with a range of quality kitchen cabinets with complementary granite worksurfaces and stainless steel appliances. A light and airy lounge features to the rear.