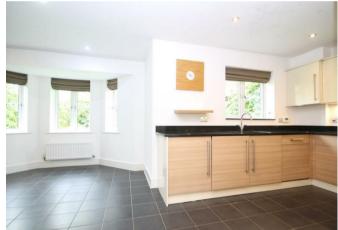

The accommodation comprises an inviting hallway and useful cloakroom. The kitchen/breakfast room boasts a fully fitted with a range of quality kitchen cabinets with complementary granite worksurfaces and stainless steel appliances. A light and airy lounge features to the rear.